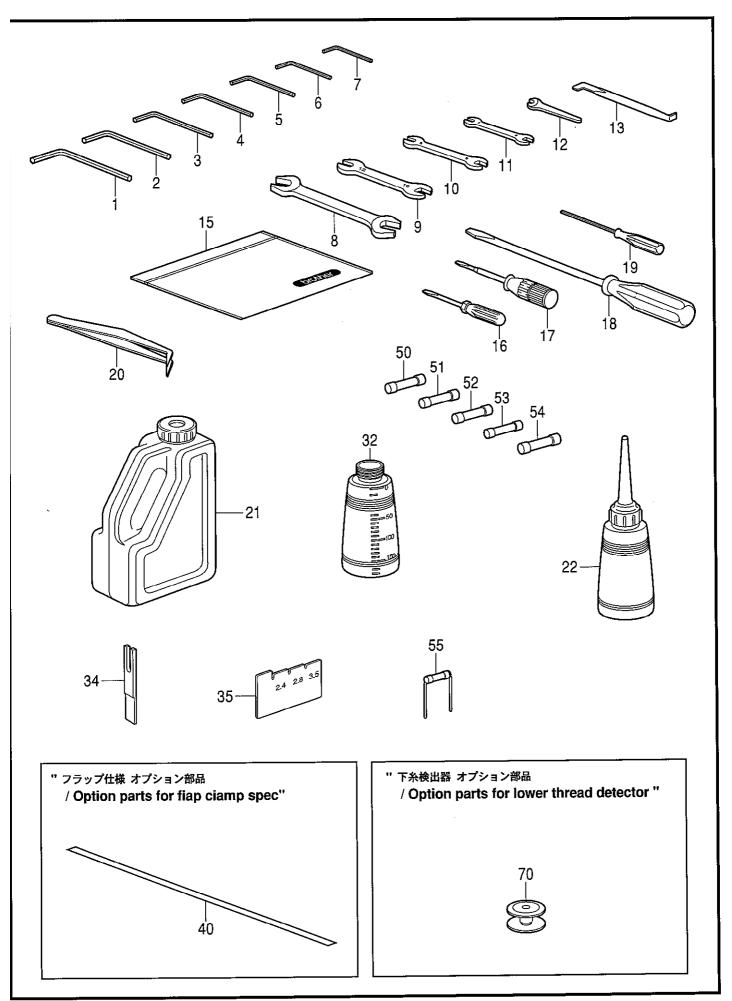

| A.  | 主体関係                   | 1  |
|-----|------------------------|----|
| В.  | 下軸関係                   | 1  |
| C.  | 上軸関係                   | 3  |
| D.  | 針棒揺動関係                 | 5  |
| F.  | メス関係                   | 7  |
| G1. | ゲージ関係                  | 9  |
| G2. | ゲージ関係                  | 11 |
| Н.  | カマ関係                   | 13 |
| J.  | 給油潤滑関係                 | 15 |
| K.  | 糸通シ関係                  | 19 |
| L1. | 糸切り関係                  | 21 |
| L2. | 糸切り関係                  | 23 |
| M.  | 糸緩メ関係                  | 25 |
| N.  | モータ関係                  | 25 |
| Ρ.  | 下糸検出関係 (Option Parts)  | 27 |
| Q.  | 糸切レ感知関係 (Option parts) | 27 |
| R.  | スタッカー関係 (Option parts) | 29 |
| S.  | 糸切リ関係                  | 33 |
|     |                        |    |

| Т.   | 空圧関係     | 35 |
|------|----------|----|
| U.   | 電装品関係    | 39 |
| V1.  | 布制御関係    | 43 |
| V2.  | 布制御関係    | 47 |
| W.   | プリント基板関係 | 51 |
| X.   | マーカー関係   | 51 |
| Y.   | 操作パネル関係  | 53 |
| AA.  | 踏板関係     | 53 |
| AB.  | 動力台関係    | 55 |
| AC.  | コーナーメス関係 | 59 |
| AD.  | 送リ装置関係   | 63 |
| AE.  | バインダー関係  | 67 |
| Z1.  | 付属品関係    | 71 |
| Z2.  | 付属品      | 73 |
| Ga1. | ゲージ部品一覧表 | 75 |
| Ga2. | ゲージ部品一覧表 | 77 |
| Wa.  | 警告ラベル    | 79 |
|      | 索引       | 80 |

## CONTENTS

| A.  | Machine body                         | 1  |
|-----|--------------------------------------|----|
| B.  | Lower shaft mechanism                | 1  |
| C.  | Upper shaft mechanism                | 3  |
| D.  | Needle bar rocking mechanism         | 5  |
| F.  | Knife mechanism                      | 7  |
| G1. | Gauge parts                          | 9  |
| G2. | Gauge parts                          | 11 |
| Н.  | Rotary hook mechanism                | 13 |
| J.  | Lubrication                          | 15 |
| K.  | Threading mechanism                  | 19 |
| L1. | Thread trimmer mechanism             | 21 |
| L2. | Thread trimmer mechanism             | 23 |
| М.  | Tension release mechanism            | 25 |
| N.  | Motor mechanism                      | 25 |
| Ρ.  | Lower thread detector (Option Parts) | 27 |
| Q.  | Thread breakage detector             |    |
|     | (Option parts)                       | 27 |
| R.  | Stacker mechanism (Option parts)     | 29 |

| S.   | Bobbin winder mechanism          | 33 |
|------|----------------------------------|----|
| Т.   | Air pressure mechanism           | 35 |
| U.   | Power supply equipment mechanism | 39 |
| V1.  | Cloth control system mechanism   | 43 |
| V2.  | Cloth control system mechanism   | 47 |
| W.   | Printed circuit board mechanism  | 51 |
| Х.   | Marker mechanism                 | 51 |
| Y.   | Operation panel mechanism        | 53 |
| AA.  | Foot switch pedal mechanism      | 53 |
| AB.  | Power table                      | 55 |
| AC.  | Corner knife mechanism           | 59 |
| AD.  | Feed device mechanism            | 63 |
| AE.  | Binder mechanism                 | 67 |
| Z1.  | Accessories                      | 71 |
| Z2.  | Accessories                      | 73 |
| Ga1. | Gauge parts List                 | 75 |
| Ga2. | Gauge parts List                 | 77 |
| Wa.  | Warning labels                   | 79 |
|      | Index                            | 80 |