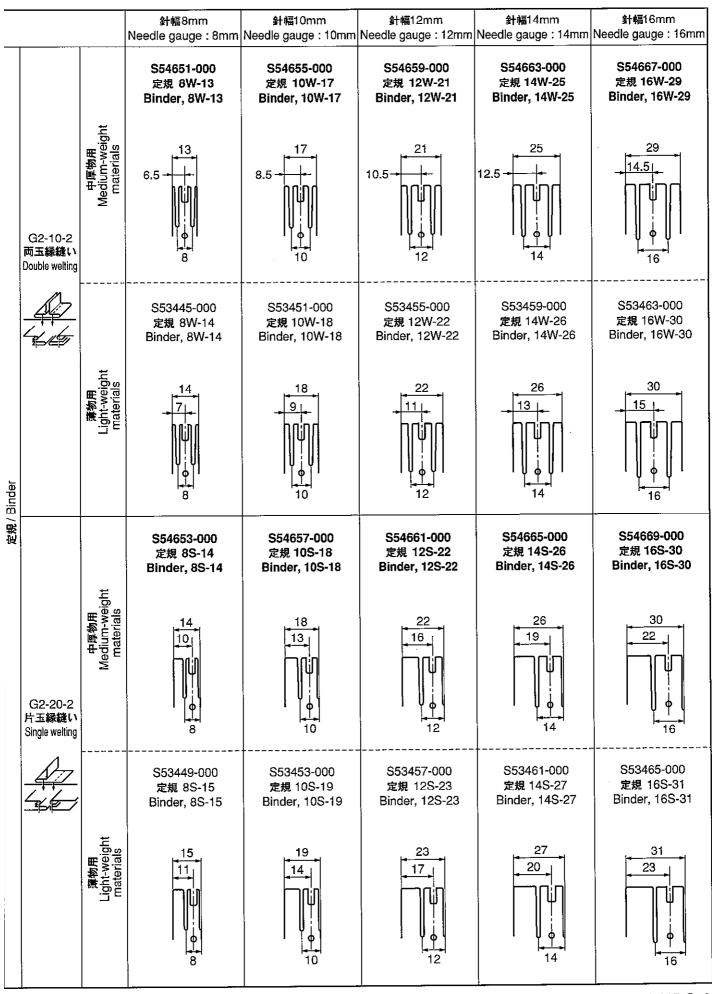

| REF.NO             | CODE       | Q'TY           | ヒンメイ                                      | NAME OF PARTS                     | RM |
|--------------------|------------|----------------|-------------------------------------------|-----------------------------------|----|
| 1-1                | S58675000  | 1              | スベリイタセツト8-12                              | SLIDE PLATE SET, 8-12             |    |
| 1-1-1              | S53429000  |                | スヘ゛リイタクミ8-12                              | SLIDE PLATE ASSY, 8-12            |    |
| 1-1-1-1            | S53430001  |                | ty", Z^", U18                             | SLIDE PLATE                       |    |
| 1-1-1-2            | S53431001  |                | シテンピック                                    | PIN                               |    |
| 1-1-1-3            | 004401414  |                | +#7734X14                                 | SCREW, FLAT M4X14                 |    |
| 1-1-1-4            | 021400206  |                | 2シュナツト4                                   | NUT, 2 M4                         |    |
| 1-1-2              | S53432000  |                | セハ°レータ                                    | SEPARATOR                         |    |
| 1-1-3              | S53433000  |                | λ, μ, | SPACER, A                         |    |
|                    |            |                | λ <sup>0</sup> θA<br>λ <sup>0</sup> θB    |                                   |    |
| 1-1-4              | S53434000  |                |                                           | SPACER, B                         |    |
| 1-1-5              | 004300513  |                | +サラコ3X5                                   | SCREW, FLAT M3X5                  |    |
| 1-1-6 <sup>-</sup> | S53518001  |                | イチキ゛メカラー                                  | COLLAR                            |    |
| 1-1-7              | 018300836  |                | ፖታ <b>ホ</b> ゙ルト3X8                        | BOLT, SOCKET M3X8                 |    |
| 1-1-8              | 028030246  | 1              | ハ゛ネサ゛カ゛ネ2–3                               | WASHER, SPRING 2-3                |    |
|                    |            |                | 〈国内用標準〉                                   | <for japan="" stndard=""></for>   |    |
| 30                 | S59275000  | 1              | シ <sup>*</sup> ヨウキ <sup>*</sup> クミ10W-17  |                                   |    |
| 30-1               | S59041000  |                | ジヨウギWクミ                                   |                                   |    |
| 30-2               | S54655000  |                | ションコーロン<br>ショウキ×10W-17                    |                                   |    |
| 30-2<br>30-3       |            |                | 0#733922X4                                |                                   |    |
| 30-3               | W01519001  | 5              | Uy J-137-12A4                             |                                   |    |
|                    |            |                | <輸出用>                                     | <for export="" standard=""></for> |    |
| 50                 | S59279000  | •              | ジヨウキ゛クミ12W-21                             | BINDER ASSY, 12W-21               |    |
| 50-1               | S59041000  | 1              | ジヨウギWクミ                                   | BINDER ASSY, W                    |    |
| 50-2               | S54659000  | 1              | ジヨウギ12W-21                                | BINDER, 12W-21                    |    |
| 50-3               | W01519001  | 5              | 0サテコ3シュ2X4                                | SCREW, FLAT #0 M2X4               |    |
|                    |            |                | <br>"オプション部品"                             | OPTION PARTS"                     |    |
| 1-2                | *          | 1              | スベリイタセツトXX_YY                             | SLIDE PLATE SET, XX-YY            |    |
| 1-2-1              | *          | 1              | Z^*U1975XX_YY                             | SLIDE PLATE ASSY, XX-YY           |    |
| 1-2-1-1            | *          | 1              | 45, 24, 17, 14                            | SLIDE PLATE                       |    |
| 1-2-1-1            |            |                | シテンピン                                     |                                   |    |
|                    | S53431001  |                |                                           | •                                 |    |
| 1-2-1-3            | 004401414  |                | +サラコ4X14                                  | SCREW, FLAT M4X14                 |    |
| 1-2-1-4            | 021400206  |                | 2シュナツト4                                   | NUT, 2 M4                         |    |
| 1-2-3              | S53433000  |                | スペ-サA                                     | SPACER, A                         |    |
| 1-2-4              | S53434000  |                | スペーサB                                     | SPACER, B                         |    |
| 1-2-5              | 004300513  | 2              | +サラ⊐3X5                                   | SCREW, FLAT M3X5                  |    |
| 1-2-6              | S53518001  | 1              | イチキ・メカラ-                                  | COLLAR                            |    |
| 1-2-7              | 018300836  | 1              | アナホ・ルト3X8                                 | BOLT, SOCKET M3X8                 |    |
| 1-2-8              | 028030246  | 1 <sup>·</sup> | ベネザガネ2-3                                  | WASHER, SPRING 2-3                |    |
|                    |            |                |                                           | "For Supply parts"                |    |
| 10                 | *          | 1              | ジョウキ・クミXXW-YY                             | BINDER ASSY, XXW-YY               |    |
| 10-1               | \$59041000 | Ľ              | ジョウギWクミ                                   | BINDER ASSY, W                    |    |
|                    |            |                | ショウキ Wグミ<br>ショウキ XXW-YY                   | BINDER, XXW-YY                    |    |
| 10-2               | ×          | 1              |                                           | ÷                                 | 1  |
| 10-3               | W01519001  |                | 0サラコ3シュ2X4                                | SCREW, FLAT #0 M2X4               |    |
| 20                 | *          | 1              | ジョウキ・クミXXS-YY                             | BINDER ASSY, XXS-YY               | 1  |
| 20-1               | S59042000  | 1              | ジョウキ・Sクミ                                  | BINDER ASSY, S                    |    |
| 20-2               | *          | 1              | ジヨウギXXS-YY                                | BINDER, XXS-YY                    |    |
| 20-3               | W01519001  | 5              | 0サラコ3シュ2X4                                | SCREW, FLAT #0 M2X4               |    |
|                    |            |                |                                           |                                   |    |
|                    |            |                |                                           |                                   |    |
|                    |            |                |                                           |                                   |    |
|                    |            |                |                                           |                                   |    |
|                    |            |                |                                           |                                   |    |
|                    |            |                |                                           |                                   |    |
| 1                  |            | 1              |                                           |                                   |    |
|                    |            |                |                                           |                                   |    |
|                    |            | 1              |                                           |                                   |    |
|                    |            | 1              |                                           |                                   |    |