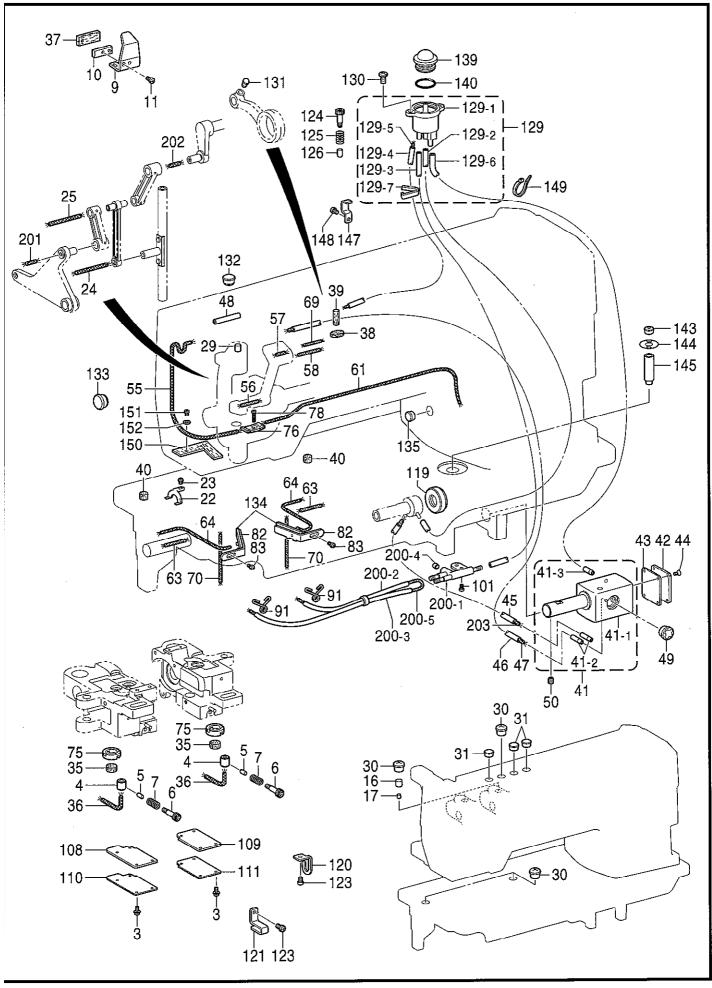

| REF.NO | CODE                   | Q'TY | ヒンメイ                    | NAME OF PARTS                  | RM |
|--------|------------------------|------|-------------------------|--------------------------------|----|
| 3      | S38248001              | 8    | ナベザクミ3 <b>.</b> 57X8    | SCREW, PAN (S/P WASHER) SM3.57 |    |
|        | S07477000              |      | コ゛ムリンク゛                 | RUBBER RING                    |    |
| 4<br>5 | S07478000              | 2    | コ゛ムオサエ                  | RUBBER PRESSER                 |    |
|        | S38292001              | 2    | オイルチヨウセツネシ゛             | OIL ADJUSTING SCREW            |    |
|        | S38299001              |      | オイルチヨウセツハ゛ネ             | OIL ADJUSTING SPRING           |    |
| 9      | 150988001              | •    | オイルヨケイタ                 | OIL STOPPER PLATE              |    |
| 10     | 112717001              | 1    | オイルヨケイタオサエカネ            | HOLDER, O-STOPPER PLATE        |    |
| 11     | 062711212              |      | ナベ⊐476–32X12            | SCREW, PAN SM4.76-32X12        |    |
| 16     | 112753001              | 2    | フェルト                    | FELT                           |    |
| 17     | S09043000              | 2    | フェルト                    | FELT                           |    |
| 22     | S07471001              | 2    | ヒモササエ                   | WICK HOLDER                    |    |
| 23     | 062670512              | 2    | ל^*⊐357–40X5            | SCREW, PAN SM3.57-40X5         |    |
| 24     | S55770000              | 3    | クミヒモ4X4                 | WICK, L = 28                   |    |
|        | S55770000              |      | 7ミヒモ4X4                 | WICK, L = 28                   |    |
| 29     | 148394000              |      | ハリホ゛ウセン                 | CAP, N-BAR                     |    |
| 30     | 140890009              |      | オイルカツフ゜                 | OIL ĆAP                        |    |
| 31     | 104821001              |      | コ*ムセン10.5               | RUBBER CAP, 10.5               |    |
|        | S38266000              |      | カマシ゛クフェルト               | FELT                           |    |
|        | S07476000              |      | 7 <b>ェ</b> ルト           | FELT                           |    |
|        | 148762001              |      | テンヒ゛ンフェルト               | FELT                           |    |
|        | S38269000              |      | ウワシ゛クメタルLフェルト           | FELT                           |    |
| 39     | S07571000              | 1    | フェルト                    | FELT                           |    |
| 40     | 112753001              | 2    | フェルト                    | FELT                           |    |
| 41     | S52550001              | 1    | オイルタンククミ                | OIL TANK ASSY                  |    |
| 41-1   | S52551000              | 1    | オイルタンク                  | OIL TANK                       |    |
| 41-2   | S07333001              | 2    | オイルクチハ゜イフ゜S             | PIPE, S                        |    |
| 41-3   | S52560001              | 1    | オイルクチハ゜イフ゜L             | OIL FEEDING PIPE, L            |    |
| 42     | S52552000              | 1    | オイルタンクフタ                | CAP, O-TANK                    |    |
| 43     | S52553000              | 1    | ハ <sup>°</sup> ツキン      | PACKING                        |    |
|        | 004401003              | 4    | +サラネシ <sup>•</sup> 4X10 | SCREW, FLAT M4X10              |    |
|        | S52556000              | 1    | ビニールチユ-フ゛               | OIL TUBE, L=340                |    |
|        | S52557000              | 1    | ビニールチユーブ                | OIL TUBE, L=580                |    |
|        | S52558000              |      | クミヒモ                    | WICK, L=730                    |    |
|        | S52559000              |      | ビニールチューフ                | OIL TUBE                       |    |
| 49     | 152948001              |      | オイルホットマト                | OIL WINDOW                     |    |
|        |                        |      | トメネシ・4.76クホ・ミ           | SET SCREW, (CP) SM4.76-32X5    |    |
| 55     | S07465000              | ł    | クミヒモ                    | WICK, L=200                    |    |
| 56     | 112728001              |      | クミヒモ                    | WICK, L=50                     |    |
| 57     | 114693001              |      | クミヒモ                    | WICK, L=30                     |    |
| 58     | 112735000              |      | クミヒモ                    | WICK, L=45                     |    |
| 58     | 112735000              |      | クミヒモ                    | WICK, L=45                     | 1  |
| 61     | S53195000              |      | クミヒモ                    | WICK                           |    |
| 63     | S38481000              | 1    | クミヒモ                    | WICK, L=41                     |    |
| 64     | 108802001              |      | クミヒモ4X4                 | WICK, 4X4 L=250                |    |
| 69     | S07462000              |      | クミヒモ                    | WICK, L=25                     |    |
| 70     | S07463000              |      | クミヒモ                    | WICK, L=70                     |    |
| 75     | S38541000              |      | オイルリング                  |                                |    |
| 76     | S48734000              |      |                         | FELT, D                        |    |
| 78     | 062671412              |      | לי⊐357-40X14            | SCREW, PAN SM3.57-40X14        |    |
| 82     | S21195001              |      |                         | FELT SUPPORT                   |    |
| 83     | 062670512              |      | ナベコ357-40X5             | SCREW, PAN SM3.57-40X5         |    |
| 91     | S07876101              | 1    | チューフ・ストツハ゜ー             |                                |    |
| 101    | 062670612              |      | ナベコ357-40X6             | SCREW, PAN SM3.57-40X6         |    |
| 108    | S48737000              |      | カマト・ダイハ・ツキンR            | PACKING, R                     |    |
| 109    | S48738000              |      | カマト・ダ・イハ・ツキント           | PACKING, L                     |    |
| 110    | S48739001              |      | カマト <sup>*</sup> ダイフタR  | CAP, R                         | 1  |
| 111    | S48740001              |      | カマト・ダイフタレ               | CAP, L                         |    |
| 119    | S38251000              |      | オイルシール                  | OIL SEAL                       |    |
| 120    | S38261001              |      | チューフ・トオシレ               | TUBE SUPPORT BRACKET, L        |    |
| 121    | S38264001<br>062710612 |      | オイルチューフ ササエ             | OIL TUBE SUPPORT               |    |
| 123    |                        | 10   | ナベコ476_32X6             | SCREW, PAN SM4.76-32X6         |    |