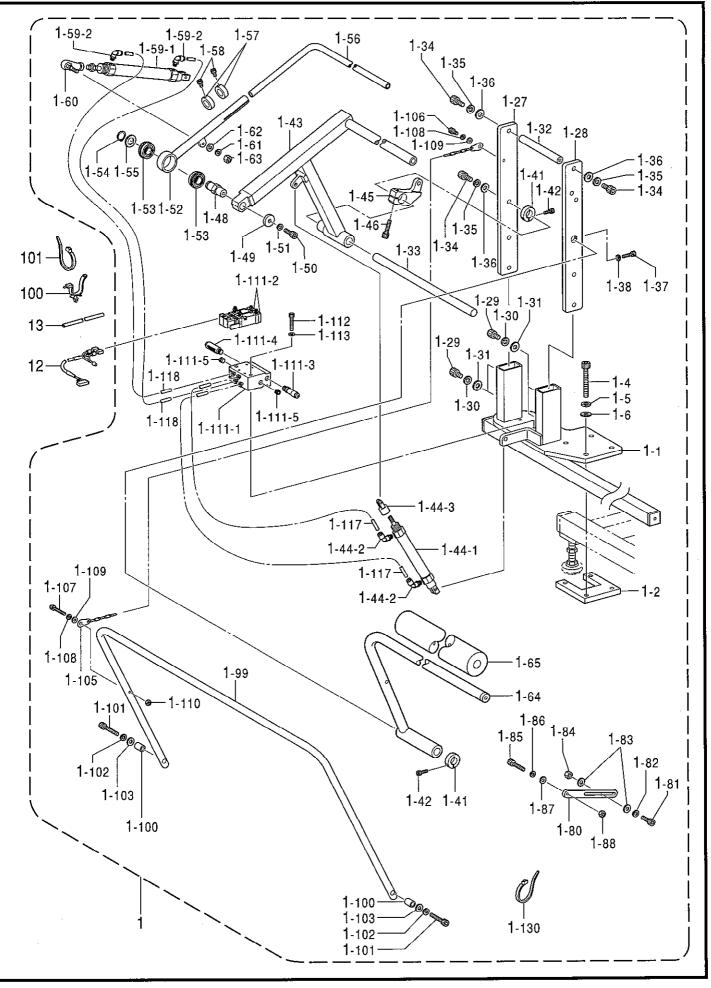

| A.  | 主体関係                   | 1  |
|-----|------------------------|----|
| В.  | 下軸関係                   | 1  |
| C.  | 上軸関係                   | 3  |
| D.  | 針棒揺動関係                 | 5  |
| F.  | メス関係                   | 7  |
| G1. | ゲージ関係                  | 9  |
| G2. | ゲージ関係                  | 11 |
| Н.  | カマ関係                   | 13 |
| J.  | 給油潤滑関係                 | 15 |
| K.  | 糸通シ関係                  | 19 |
| L1. | 糸切り関係                  | 21 |
| L2. | 糸切り関係                  | 23 |
| M.  | 糸緩メ関係                  | 25 |
| N.  | モータ関係                  | 25 |
| Ρ.  | 下糸検出関係 (Option Parts)  | 27 |
| Q.  | 糸切レ感知関係 (Option parts) | 27 |
| R.  | スタッカー関係 (Option parts) | 29 |
| S.  | 糸切リ関係                  | 33 |
|     |                        |    |

| Т.   | 空圧関係     | 35 |
|------|----------|----|
| U.   | 電装品関係    | 39 |
| V1.  | 布制御関係    | 43 |
| V2.  | 布制御関係    | 47 |
| W.   | プリント基板関係 | 51 |
| X.   | マーカー関係   | 51 |
| Y.   | 操作パネル関係  | 53 |
| AA.  | 踏板関係     | 53 |
| AB.  | 動力台関係    | 55 |
| AC.  | コーナーメス関係 | 59 |
| AD.  | 送リ装置関係   | 63 |
| AE.  | バインダー関係  | 67 |
| Z1.  | 付属品関係    | 71 |
| Z2.  | 付属品      | 73 |
| Ga1. | ゲージ部品一覧表 | 75 |
| Ga2. | ゲージ部品一覧表 | 77 |
| Wa.  | 警告ラベル    | 79 |
|      | 索引       | 80 |

## CONTENTS

| A.  | Machine body                         | 1  |
|-----|--------------------------------------|----|
| B.  | Lower shaft mechanism                | 1  |
| C.  | Upper shaft mechanism                | 3  |
| D.  | Needle bar rocking mechanism         | 5  |
| F.  | Knife mechanism                      | 7  |
| G1. | Gauge parts                          | 9  |
| G2. | Gauge parts                          | 11 |
| Н.  | Rotary hook mechanism                | 13 |
| J.  | Lubrication                          | 15 |
| K.  | Threading mechanism                  | 19 |
| L1. | Thread trimmer mechanism             | 21 |
| L2. | Thread trimmer mechanism             | 23 |
| М.  | Tension release mechanism            | 25 |
| N.  | Motor mechanism                      | 25 |
| Ρ.  | Lower thread detector (Option Parts) | 27 |
| Q.  | Thread breakage detector             |    |
|     | (Option parts)                       | 27 |
| R.  | Stacker mechanism (Option parts)     | 29 |

| S.   | Bobbin winder mechanism          | 33 |
|------|----------------------------------|----|
| Т.   | Air pressure mechanism           | 35 |
| U.   | Power supply equipment mechanism | 39 |
| V1.  | Cloth control system mechanism   | 43 |
| V2.  | Cloth control system mechanism   | 47 |
| W.   | Printed circuit board mechanism  | 51 |
| Х.   | Marker mechanism                 | 51 |
| Y.   | Operation panel mechanism        | 53 |
| AA.  | Foot switch pedal mechanism      | 53 |
| AB.  | Power table                      | 55 |
| AC.  | Corner knife mechanism           | 59 |
| AD.  | Feed device mechanism            | 63 |
| AE.  | Binder mechanism                 | 67 |
| Z1.  | Accessories                      | 71 |
| Z2.  | Accessories                      | 73 |
| Ga1. | Gauge parts List                 | 75 |
| Ga2. | Gauge parts List                 | 77 |
| Wa.  | Warning labels                   | 79 |
|      | Index                            | 80 |