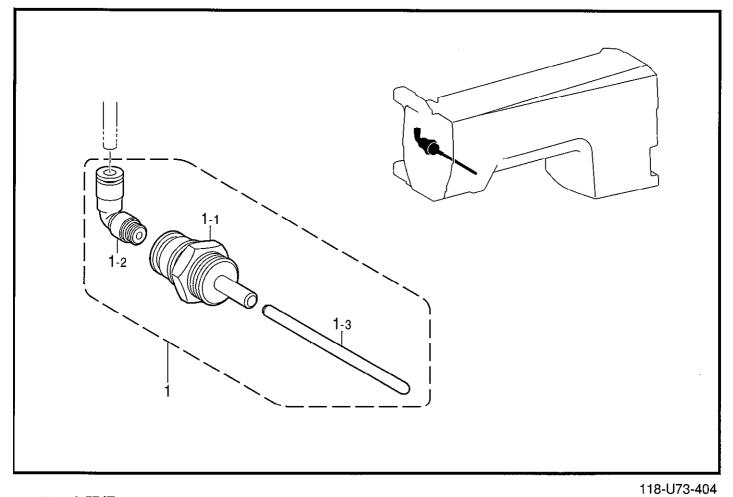

C. 上軸関係 / Upper shaft mechanism

| REF.NO     | CODE                   | Q'TY | ヒンメイ                                | NAME OF PARTS                                     | RM |
|------------|------------------------|------|-------------------------------------|---------------------------------------------------|----|
| 1          | S38270001              |      | ウワジクメタルL                            | BUSH, L ;U-SHAFT                                  |    |
| 2<br>5     | 014781032              |      | ፖታクボミ635-28X10                      | SET SCREW, SOCKET (CP) SM6.35                     |    |
|            | S52487001              |      | <u>ウワシ*ク</u>                        | UPPER SHAFT                                       |    |
| 6          | S38396000              |      | テンヒ、ンクランク                           | THREAD TAKE-UP CRANK                              |    |
| 7<br>8     | 100250001              |      | シメネシ 7.14                           | SCREW, SM7.14                                     |    |
| 8<br>9     | 146141001<br>S38398001 |      | アタマツキトメネシ゛フ. 14<br>ハリホ゛ウクランクシ゛ク     | SET SCREW, SM7.14-28X14<br>CRANKSHAFT, ;N-BAR     |    |
| 9<br>10    | 113014000              |      | 752EE79                             | PUSHER                                            |    |
| 10         | 101706001              |      | トメネシ 6.35                           | SET SCREW, SM6.35-40X5.5                          |    |
| 12         | 100251001              |      | トメネシ 6.35                           | SET SCREW, (CP) SM6.35-40X6.5                     |    |
| 13         | 112576001              |      | テンヒ・ンクランクリンク                        | RING, T/TAKE-UP CRANK                             |    |
| 14         | S38241051              |      | タイミンク゛フ゜ーリUクミ                       | TIMING PULLEY ASSY, U                             |    |
| 15         | 014771022              |      | アナトメネシ゛6.35クボミ                      | SET SCREW, SOCKET (CP) SM6.35                     |    |
| 16         | 016771032              |      | ፖታトカ <sup>*</sup> り635X10           | SET SCREW, SOCKET (CN) SM6.35                     |    |
| 17         | S38244100              |      | タイミンク*ヘ*ルト                          | TIMING BELT                                       |    |
| 18         | 158115001              |      | タマシ ^ クウケ6204ZZNR                   | BALL BEARING, 6204ZZNR                            |    |
| 19<br>19-1 | S57535000<br>014761030 |      | センサト゛ク゛クミ<br>アナクホ゛ミ595-28X10        | SENSOR DOG ASSY<br>SET SCREW, SOCKET(CP)SM5.95X10 |    |
| 19-1<br>21 | 014761030<br>S38404001 |      | アナフホ ミ595-28×10<br>テンヒッンL2クミ        | THREAD TAKE-UP LEVER ASSY, L2                     |    |
| 21-1       | S03289001              |      | 72C 7C272<br>7SEE4X4                | WICK, 4X4 L=40                                    |    |
| 21-2       | 142274101              |      | J*4t>4.2                            | LUBBER CAP, 4.2                                   |    |
| 22         | S07334001              |      | テンヒ・ンシ・ク                            | SHAFT, T/TAKE-UP LEVER                            |    |
| 23         | 014781032              |      | アታクボミ635–28X10                      | SET SCREW, SOCKET (CP) SM6.35                     |    |
| 24         | S07338001              |      | テンヒッンスヘッリコ                          | SLIDE BLOCK, T/TAKE-UP LEVER                      |    |
| 25         | 113024000              |      | 0%L£79                              | PUSHER                                            |    |
| 26         | S07339209              |      | テンヒ`ンカハ`_                           | COVER, T/TAKE-UP LEVER                            |    |
| 27         | 062670512              |      | ナベコ357-40X5<br>センサトメカラ-             | SCREW, PAN SM3.57-40X5                            |    |
| 28<br>29   | S52491001<br>018401036 |      | ゼンットメルノー<br>アナホ <sup>°</sup> ルト4X10 | STOPPER COLLAR<br>BOLT, SOCKET M4X10              |    |
| 30         | 028040246              |      | パネザガネ2-4                            | WASHER, SPRING 2-4                                |    |
|            |                        |      |                                     |                                                   |    |
|            |                        |      |                                     |                                                   |    |
|            |                        |      |                                     |                                                   |    |
|            |                        |      |                                     |                                                   |    |
|            |                        |      |                                     |                                                   |    |
|            |                        |      |                                     |                                                   |    |
|            |                        |      |                                     |                                                   |    |
|            |                        |      |                                     |                                                   |    |
|            |                        |      |                                     |                                                   |    |
|            |                        |      |                                     |                                                   |    |
|            |                        |      |                                     |                                                   |    |
|            |                        |      |                                     |                                                   |    |