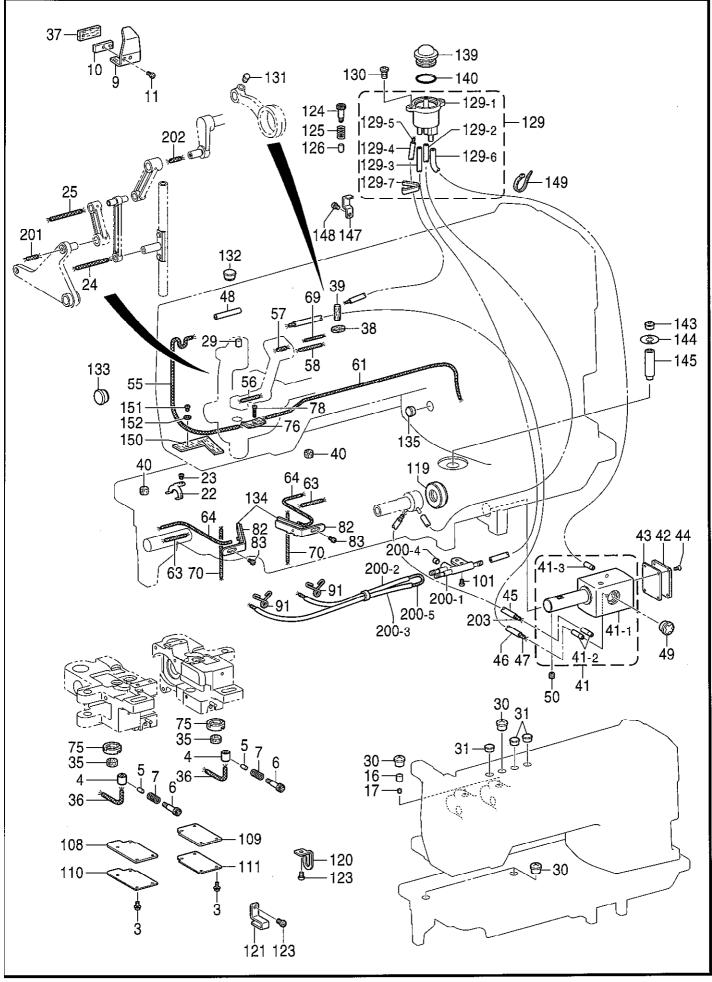

| REF.NO | CODE                   | Q'TY | ヒンメイ                    | NAME OF PARTS                  | RM |
|--------|------------------------|------|-------------------------|--------------------------------|----|
| 3      | S38248001              | 8    | ナベザクミ3 <b>.</b> 57X8    | SCREW, PAN (S/P WASHER) SM3.57 |    |
|        | S07477000              |      | コ゛ムリンク゛                 | RUBBER RING                    |    |
| 4<br>5 | S07478000              | 2    | コ゛ムオサエ                  | RUBBER PRESSER                 |    |
|        | S38292001              | 2    | オイルチヨウセツネシ゛             | OIL ADJUSTING SCREW            |    |
|        | S38299001              |      | オイルチヨウセツハ゛ネ             | OIL ADJUSTING SPRING           |    |
| 9      | 150988001              | •    | オイルヨケイタ                 | OIL STOPPER PLATE              |    |
| 10     | 112717001              | 1    | オイルヨケイタオサエカネ            | HOLDER, O-STOPPER PLATE        |    |
| 11     | 062711212              |      | ナベ⊐476–32X12            | SCREW, PAN SM4.76-32X12        |    |
| 16     | 112753001              | 2    | フェルト                    | FELT                           |    |
| 17     | S09043000              | 2    | フェルト                    | FELT                           |    |
| 22     | S07471001              | 2    | ヒモササエ                   | WICK HOLDER                    |    |
| 23     | 062670512              | 2    | ל^*⊐357–40X5            | SCREW, PAN SM3.57-40X5         |    |
| 24     | S55770000              | 3    | クミヒモ4X4                 | WICK, L = 28                   |    |
|        | S55770000              |      | 7ミヒモ4X4                 | WICK, L = 28                   |    |
| 29     | 148394000              |      | ハリホ゛ウセン                 | CAP, N-BAR                     |    |
| 30     | 140890009              |      | オイルカツフ゜                 | OIL ĆAP                        |    |
| 31     | 104821001              |      | コ*ムセン10.5               | RUBBER CAP, 10.5               |    |
|        | S38266000              |      | カマシ゛クフェルト               | FELT                           |    |
|        | S07476000              |      | 7 <b>ェ</b> ルト           | FELT                           |    |
|        | 148762001              |      | テンヒ゛ンフェルト               | FELT                           |    |
|        | S38269000              |      | ウワシ゛クメタルLフェルト           | FELT                           |    |
| 39     | S07571000              | 1    | フェルト                    | FELT                           |    |
| 40     | 112753001              | 2    | フェルト                    | FELT                           |    |
| 41     | S52550001              | 1    | オイルタンククミ                | OIL TANK ASSY                  |    |
| 41-1   | S52551000              | 1    | オイルタンク                  | OIL TANK                       |    |
| 41-2   | S07333001              | 2    | オイルクチハ゜イフ゜S             | PIPE, S                        |    |
| 41-3   | S52560001              | 1    | オイルクチハ゜イフ゜L             | OIL FEEDING PIPE, L            |    |
| 42     | S52552000              | 1    | オイルタンクフタ                | CAP, O-TANK                    |    |
| 43     | S52553000              | 1    | ハ <sup>°</sup> ツキン      | PACKING                        |    |
|        | 004401003              | 4    | +サラネシ <sup>•</sup> 4X10 | SCREW, FLAT M4X10              |    |
|        | S52556000              | 1    | ビニールチユ-フ゛               | OIL TUBE, L=340                |    |
|        | S52557000              | 1    | ビニールチユーブ                | OIL TUBE, L=580                |    |
|        | S52558000              |      | クミヒモ                    | WICK, L=730                    |    |
|        | S52559000              |      | ビニールチューフ                | OIL TUBE                       |    |
| 49     | 152948001              |      | オイルホットマト                | OIL WINDOW                     |    |
|        |                        |      | トメネシ・4.76クホ・ミ           | SET SCREW, (CP) SM4.76-32X5    |    |
| 55     | S07465000              | ł    | クミヒモ                    | WICK, L=200                    |    |
| 56     | 112728001              |      | クミヒモ                    | WICK, L=50                     |    |
| 57     | 114693001              |      | クミヒモ                    | WICK, L=30                     |    |
| 58     | 112735000              |      | クミヒモ                    | WICK, L=45                     |    |
| 58     | 112735000              |      | クミヒモ                    | WICK, L=45                     | 1  |
| 61     | S53195000              |      | クミヒモ                    | WICK                           |    |
| 63     | S38481000              | 1    | クミヒモ                    | WICK, L=41                     |    |
| 64     | 108802001              |      | クミヒモ4X4                 | WICK, 4X4 L=250                |    |
| 69     | S07462000              |      | クミヒモ                    | WICK, L=25                     |    |
| 70     | S07463000              |      | クミヒモ                    | WICK, L=70                     |    |
| 75     | S38541000              |      | オイルリング                  |                                |    |
| 76     | S48734000              |      |                         | FELT, D                        |    |
| 78     | 062671412              |      | לי⊐357-40X14            | SCREW, PAN SM3.57-40X14        |    |
| 82     | S21195001              |      |                         | FELT SUPPORT                   |    |
| 83     | 062670512              |      | ナベコ357-40X5             | SCREW, PAN SM3.57-40X5         |    |
| 91     | S07876101              | 1    | チューフ・ストツハ゜ー             |                                |    |
| 101    | 062670612              |      | ナベコ357-40X6             | SCREW, PAN SM3.57-40X6         |    |
| 108    | S48737000              |      | カマト・ダイハ・ツキンR            | PACKING, R                     |    |
| 109    | S48738000              |      | カマト・ダ・イハ・ツキント           | PACKING, L                     |    |
| 110    | S48739001              |      | カマト <sup>*</sup> ダイフタR  | CAP, R                         | 1  |
| 111    | S48740001              |      | カマト・ダイフタレ               | CAP, L                         |    |
| 119    | S38251000              |      | オイルシール                  | OIL SEAL                       |    |
| 120    | S38261001              |      | チューフ・トオシレ               | TUBE SUPPORT BRACKET, L        |    |
| 121    | S38264001<br>062710612 |      | オイルチューフ ササエ             | OIL TUBE SUPPORT               |    |
| 123    |                        | 10   | ナベコ476_32X6             | SCREW, PAN SM4.76-32X6         |    |