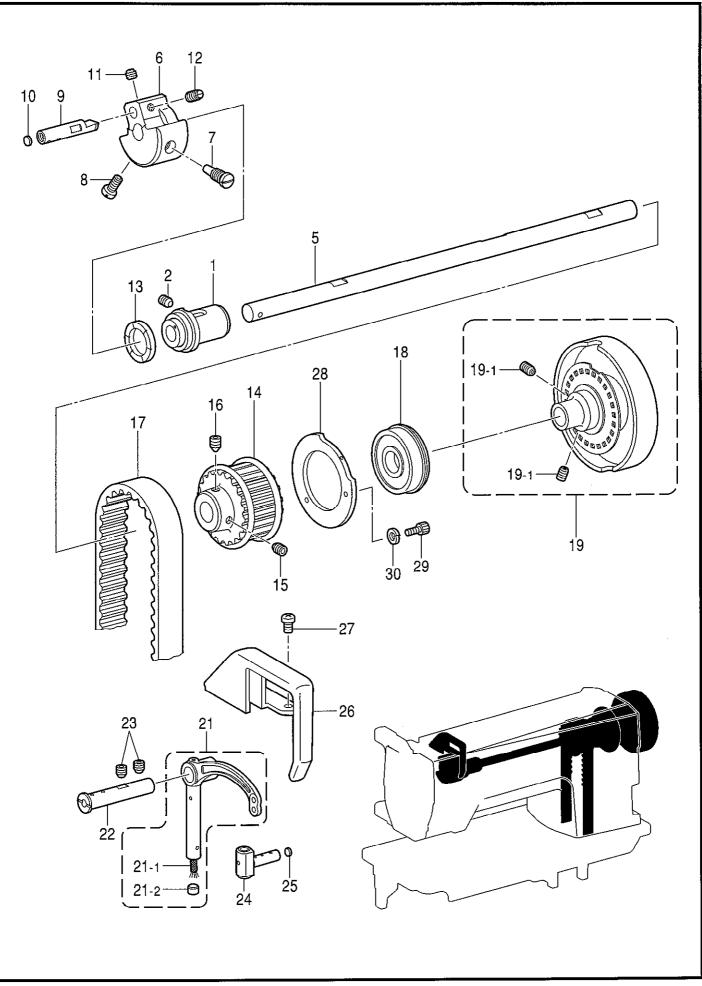

C. 上軸関係 / Upper shaft mechanism

| REF.NO     | CODE                   | Q'TY | ヒンメイ                                | NAME OF PARTS                                     | RM |
|------------|------------------------|------|-------------------------------------|---------------------------------------------------|----|
| 1          | S38270001              |      | ウワジクメタルL                            | BUSH, L ;U-SHAFT                                  |    |
| 2<br>5     | 014781032              |      | ፖታクボミ635-28X10                      | SET SCREW, SOCKET (CP) SM6.35                     |    |
|            | S52487001              |      | <u>ウワシ*ク</u>                        | UPPER SHAFT                                       |    |
| 6          | S38396000              |      | テンヒ、ンクランク                           | THREAD TAKE-UP CRANK                              |    |
| 7<br>8     | 100250001              |      | シメネシ 7.14                           | SCREW, SM7.14                                     |    |
| 8<br>9     | 146141001<br>S38398001 |      | アタマツキトメネシ゛フ. 14<br>ハリホ゛ウクランクシ゛ク     | SET SCREW, SM7.14-28X14<br>CRANKSHAFT, ;N-BAR     |    |
| 9<br>10    | 113014000              |      | 752EE79                             | PUSHER                                            |    |
| 10         | 101706001              |      | トメネシ 6.35                           | SET SCREW, SM6.35-40X5.5                          |    |
| 12         | 100251001              |      | トメネシ 6.35                           | SET SCREW, (CP) SM6.35-40X6.5                     |    |
| 13         | 112576001              |      | テンヒ・ンクランクリンク                        | RING, T/TAKE-UP CRANK                             |    |
| 14         | S38241051              |      | タイミンク゛フ゜ーリUクミ                       | TIMING PULLEY ASSY, U                             |    |
| 15         | 014771022              |      | アナトメネシ゛6.35クボミ                      | SET SCREW, SOCKET (CP) SM6.35                     |    |
| 16         | 016771032              |      | ፖታトカ <sup>*</sup> り635X10           | SET SCREW, SOCKET (CN) SM6.35                     |    |
| 17         | S38244100              |      | タイミンク*ヘ*ルト                          | TIMING BELT                                       |    |
| 18         | 158115001              |      | タマシ ^ クウケ6204ZZNR                   | BALL BEARING, 6204ZZNR                            |    |
| 19<br>19-1 | S57535000<br>014761030 |      | センサト゛ク゛クミ<br>アナクホ゛ミ595-28X10        | SENSOR DOG ASSY<br>SET SCREW, SOCKET(CP)SM5.95X10 |    |
| 19-1<br>21 | 014761030<br>S38404001 |      | アナフホ ミ595-28×10<br>テンヒッンL2クミ        | THREAD TAKE-UP LEVER ASSY, L2                     |    |
| 21-1       | S03289001              |      | 72C 7C272<br>7SEE4X4                | WICK, 4X4 L=40                                    |    |
| 21-2       | 142274101              |      | J*4t>4.2                            | LUBBER CAP, 4.2                                   |    |
| 22         | S07334001              |      | テンヒ・ンシ・ク                            | SHAFT, T/TAKE-UP LEVER                            |    |
| 23         | 014781032              |      | アታクボミ635–28X10                      | SET SCREW, SOCKET (CP) SM6.35                     |    |
| 24         | S07338001              |      | テンヒッンスヘッリコ                          | SLIDE BLOCK, T/TAKE-UP LEVER                      |    |
| 25         | 113024000              |      | 0%L£79                              | PUSHER                                            |    |
| 26         | S07339209              |      | テンヒ`ンカハ`_                           | COVER, T/TAKE-UP LEVER                            |    |
| 27         | 062670512              |      | ナベコ357-40X5<br>センサトメカラ-             | SCREW, PAN SM3.57-40X5                            |    |
| 28<br>29   | S52491001<br>018401036 |      | ゼンットメルノー<br>アナホ <sup>°</sup> ルト4X10 | STOPPER COLLAR<br>BOLT, SOCKET M4X10              |    |
| 30         | 028040246              |      | パネザガネ2-4                            | WASHER, SPRING 2-4                                |    |
|            |                        |      |                                     |                                                   |    |
|            |                        |      |                                     |                                                   |    |
|            |                        |      |                                     |                                                   |    |
|            |                        |      |                                     |                                                   |    |
|            |                        |      |                                     |                                                   |    |
|            |                        |      |                                     |                                                   |    |
|            |                        |      |                                     |                                                   |    |
|            |                        |      |                                     |                                                   |    |
|            |                        |      |                                     |                                                   |    |
|            |                        |      |                                     |                                                   |    |
|            |                        |      |                                     |                                                   |    |
|            |                        |      |                                     |                                                   |    |