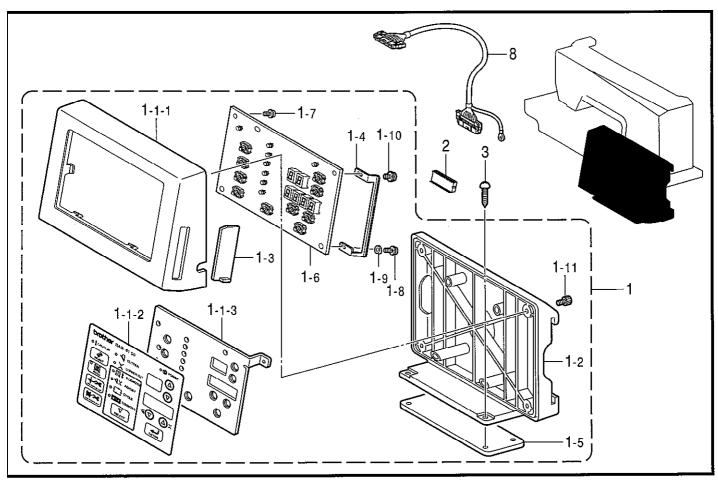

| S.   | Bobbin winder mechanism          | 33 |
|------|----------------------------------|----|
| Т.   | Air pressure mechanism           | 35 |
| U.   | Power supply equipment mechanism | 39 |
| V1.  | Cloth control system mechanism   | 43 |
| V2.  | Cloth control system mechanism   | 47 |
| W.   | Printed circuit board mechanism  | 51 |
| Х.   | Marker mechanism                 | 51 |
| Y.   | Operation panel mechanism        | 53 |
| AA.  | Foot switch pedal mechanism      | 53 |
| AB.  | Power table                      | 55 |
| AC.  | Corner knife mechanism           | 59 |
| AD.  | Feed device mechanism            | 63 |
| AE.  | Binder mechanism                 | 67 |
| Z1.  | Accessories                      | 71 |
| Z2.  | Accessories                      | 73 |
| Ga1. | Gauge parts List                 | 75 |
| Ga2. | Gauge parts List                 | 77 |
| Wa.  | Warning labels                   | 79 |
|      | Index                            | 80 |