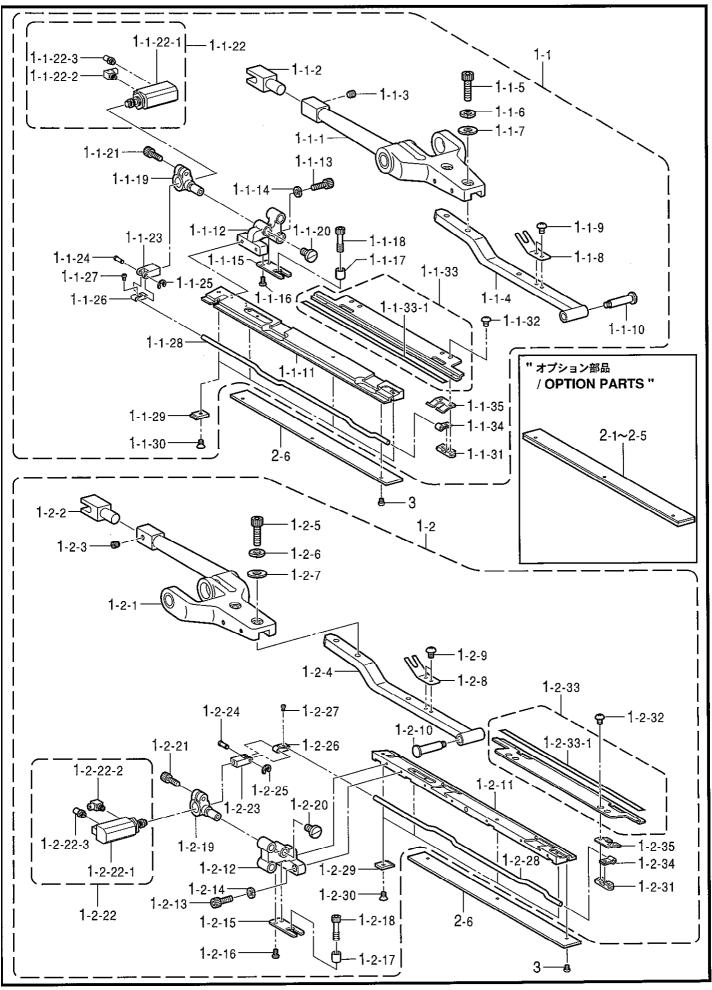

B. 下軸関係 / Lower shaft mechanism

5 9-16 17 6-2 6-1 7 0 6-7-2 7-1 6-4 6-3-2-1 - 5-2 0-13 5-2 -5 5-1 Ó -14 Ś 5 **₿**—15 -5 5-3 Ś

| REF.NO      | CODE      | Q'TY | ヒンメイ                                  | NAME OF PARTS               | RM |
|-------------|-----------|------|---------------------------------------|-----------------------------|----|
| 2           | 113386000 | 1    | ハリイタイチキメヒ゜ン                           | POSITIONING PIN             |    |
| 2<br>4-1    | 153011016 | 2    | ミシンハリMTX190<#16>                      | NEEDLE, MTX190 (#16)<#16>   |    |
|             |           |      | "オプション部品"                             | OPTION PARTS"               |    |
| 4-2         | 153011014 | 2    | フラフヨフロロロロ<br> ミシンハリMTX190<#14>        | NEEDLE, MTX190 (#14)<#14>   |    |
| 4-3         | 153011014 |      | ミシンハリMTX190<#14>                      | NEEDLE, MTX190 (#14)<#14>   |    |
| <b>-</b> -0 | 100011010 | 2    | ()))))))))))))))))))))))))))))))))))) | NEEDEE, MIX130 (#10)<#10>   |    |
| 8           | 104821001 | 1    | コ゛ムセン10.5                             | RUBBER CAP, 10.5            |    |
| 9           | 159928000 | 1    | コ*ムセン15                               | RUBBER CAP, 15              |    |
| 10          | S52523001 | 1    | イトキリシシ゛タ゛イ                            | HOLDER BLOCK                |    |
| 11          | 018501636 |      | ፖታቱ                                   | BOLT, SOCKET M5X16          |    |
| 12          | S52486101 |      | メンイタ                                  | FACE PLATE                  |    |
| 13          | S39110001 | 3    | <sup>★</sup> `ルՒ595−28X14             | BOLT, W/SOCKET SM5.95-28X14 |    |
|             |           |      |                                       |                             |    |
|             |           |      |                                       |                             |    |
|             |           |      |                                       |                             |    |
|             |           |      |                                       |                             |    |
|             |           |      |                                       |                             |    |
|             |           |      |                                       |                             |    |
|             |           |      |                                       |                             |    |
|             |           |      |                                       |                             |    |
|             |           |      |                                       |                             |    |
|             |           | 1    |                                       |                             |    |
|             |           |      |                                       |                             |    |
|             |           |      |                                       |                             |    |
|             |           |      |                                       |                             |    |
|             |           |      |                                       |                             |    |