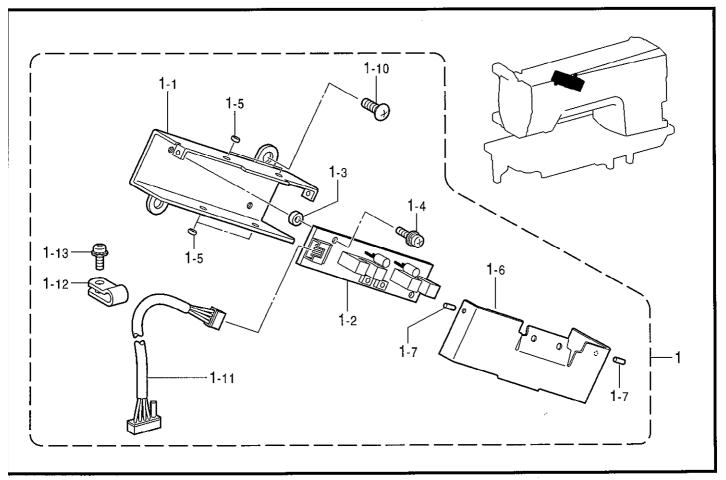

036<br>152914001<br>S59357001<br>100645003<br>028040246<br>S53166000<br>018062536<br>028060246<br>J80869001 | 1<br>3<br>2<br>2<br>2<br>2<br>1<br>4<br>4 | トウフ <sup>*</sup> モ-タブ <sup>*</sup> ラケツト<br>アナホ <sup>*</sup> ルト6X30<br>コロ<br>トルクスM4-20<br>サ <sup>*</sup> カ <sup>*</sup> ネ<br>ハ <sup>*</sup> ネサ <sup>*</sup> カ <sup>*</sup> ネ2-4<br>カツフ <sup>*</sup> リンク <sup>*</sup> 14X15<br>アナホルト6X25<br>ハ <sup>*</sup> ネサ <sup>*</sup> カ <sup>*</sup> ネ2-6<br>CIMモータタマクミホ | MOTOR BRACKET, H<br>BOLT, SOCKET M6X30<br>ROLLER<br>BOLT, TORX SOCKET M4X20<br>WASHER<br>WASHER, SPRING 2-4<br>COUPLING, 14X15<br>BOLT, SOCKET M6X25<br>WASHER, SPRING 2-6<br>MOTOR ASSY, CIM |    |

P. 下糸検出関係 (オプション部品) / Lower thread detector mechanism (Option parts)



Q. 糸切レ感知関係 (オプション部品) / Thread breakage detector mechanism (Option parts)



P.下糸検出関係(オプション部品) / Lower thread detector mechanism (Option parts)

| REF.NO | CODE      | Q'TY | ヒンメイ              | NAME OF PARTS             | RM |
|--------|-----------|------|-------------------|---------------------------|----|
| 1      | S59371001 | 1    | シタイトケンシエツセンサクミ    | DETECTOR SENSOR ASSY      |    |
| 1-1    | S52469000 | 1    | シタイトケンシュツセンサ      | DETECTOR SENSOR, L-THREAD |    |
| 1-2    | S52961000 | 2    | フアイハ*FDG4         | FIBER, FD-G4              |    |
| 1-3    | S52962000 | 2    | サイト゛レンス゛FX-MR5    | SIDE LENS                 |    |
| 1-4    | 062300606 |      | ナベコ3X6            | SCREW, PAN M3X6           |    |
| 1-5    | S53421000 | 1    | ヒ゛ニルチユーフ゛950      | TUBE, L=950               |    |
| 1-6    | S53423000 |      | ヒ゛ニルチユーフ゛ 700     | TUBE, L=700