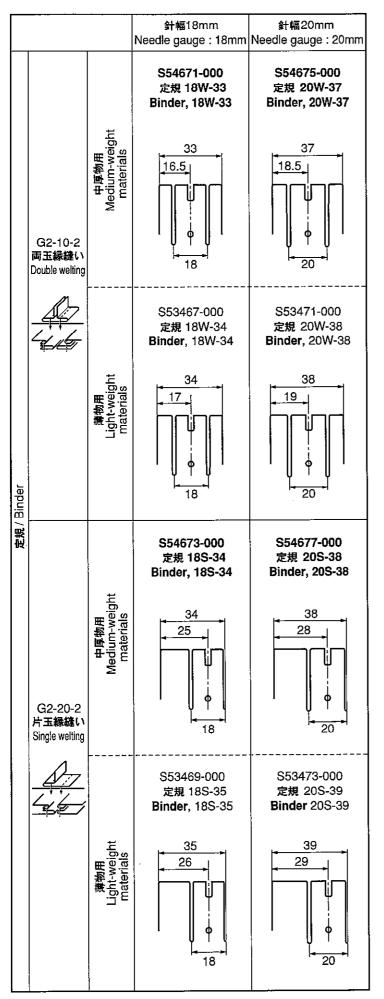

| REF.NO             | CODE       | Q'TY           | ヒンメイ                                      | NAME OF PARTS                     | RM |
|--------------------|------------|----------------|-------------------------------------------|-----------------------------------|----|
| 1-1                | S58675000  | 1              | スベリイタセツト8-12                              | SLIDE PLATE SET, 8-12             |    |
| 1-1-1              | S53429000  |                | スヘ゛リイタクミ8-12                              | SLIDE PLATE ASSY, 8-12            |    |
| 1-1-1-1            | S53430001  |                | ty", Z^", U18                             | SLIDE PLATE                       |    |
| 1-1-1-2            | S53431001  |                | シテンピック                                    | PIN                               |    |
| 1-1-1-3            | 004401414  |                | +#7734X14                                 | SCREW, FLAT M4X14                 |    |
| 1-1-1-4            | 021400206  |                | 2シュナツト4                                   | NUT, 2 M4                         |    |
| 1-1-2              | S53432000  |                | セハ°レータ                                    | SEPARATOR                         |    |
| 1-1-3              | S53433000  |                | λ, μ, | SPACER, A                         |    |
|                    |            |                | λ <sup>0</sup> θA<br>λ <sup>0</sup> θB    |                                   |    |
| 1-1-4              | S53434000  |                |                                           | SPACER, B                         |    |
| 1-1-5              | 004300513  |                | +サラコ3X5                                   | SCREW, FLAT M3X5                  |    |
| 1-1-6 <sup>-</sup> | S53518001  |                | イチキ゛メカラー                                  | COLLAR                            |    |
| 1-1-7              | 018300836  |                | ፖታ <b>ホ</b> ゙ルト3X8                        | BOLT, SOCKET M3X8                 |    |
| 1-1-8              | 028030246  | 1              | ハ゛ネサ゛カ゛ネ2–3                               | WASHER, SPRING 2-3                |    |
|                    |            |                | 〈国内用標準〉                                   | <for japan="" stndard=""></for>   |    |
| 30                 | S59275000  | 1              | シ <sup>*</sup> ヨウキ <sup>*</sup> クミ10W-17  |                                   |    |
| 30-1               | S59041000  |                | ジヨウギWクミ                                   |                                   |    |
| 30-2               | S54655000  |                | ションコーロン<br>ショウキ×10W-17                    |                                   |    |
| 30-2<br>30-3       |            |                | 0#733922X4                                |                                   |    |
| 30-3               | W01519001  | 5              | Uy J-137-12A4                             |                                   |    |
|                    |            |                | <輸出用>                                     | <for export="" standard=""></for> |    |
| 50                 | S59279000  | •              | ジヨウキ゛クミ12W-21                             | BINDER ASSY, 12W-21               |    |
| 50-1               | S59041000  | 1              | ジヨウギWクミ                                   | BINDER ASSY, W                    |    |
| 50-2               | S54659000  | 1              | ジヨウギ12W-21                                | BINDER, 12W-21                    |    |
| 50-3               | W01519001  | 5              | 0サテコ3シュ2X4                                | SCREW, FLAT #0 M2X4               |    |
|                    |            |                | <br>"オプション部品"                             | OPTION PARTS"                     |    |
| 1-2                | *          | 1              | スベリイタセツトXX_YY                             | SLIDE PLATE SET, XX-YY            |    |
| 1-2-1              | *          | 1              | Z^*U1975XX_YY                             | SLIDE PLATE ASSY, XX-YY           |    |
| 1-2-1-1            | *          | 1              | 45, 24, 17, 14                            | SLIDE PLATE                       |    |
| 1-2-1-1            |            |                | シテンピン                                     |                                   |    |
|                    | S53431001  |                |                                           | •                                 |    |
| 1-2-1-3            | 004401414  |                | +サラコ4X14                                  | SCREW, FLAT M4X14                 |    |
| 1-2-1-4            | 021400206  |                | 2シュナツト4                                   | NUT, 2 M4                         |    |
| 1-2-3              | S53433000  |                | スペ-サA                                     | SPACER, A                         |    |
| 1-2-4              | S53434000  |                | スペーサB                                     | SPACER, B                         |    |
| 1-2-5              | 004300513  | 2              | +サラ⊐3X5                                   | SCREW, FLAT M3X5                  |    |
| 1-2-6              | S53518001  | 1              | イチキ・メカラ-                                  | COLLAR                            |    |
| 1-2-7              | 018300836  | 1              | アナホ・ルト3X8                                 | BOLT, SOCKET M3X8                 |    |
| 1-2-8              | 028030246  | 1 <sup>·</sup> | ベネザガネ2-3                                  | WASHER, SPRING 2-3                |    |
|                    |            |                |                                           | "For Supply parts"                |    |
| 10                 | *          | 1              | ジョウキ・クミXXW-YY                             | BINDER ASSY, XXW-YY               |    |
| 10-1               | \$59041000 | Ľ              | ジョウギWクミ                                   | BINDER ASSY, W                    |    |
|                    |            |                | ショウキ Wグミ<br>ショウキ XXW-YY                   | BINDER, XXW-YY                    |    |
| 10-2               | ×          | 1              |                                           | ÷                                 | 1  |
| 10-3               | W01519001  |                | 0サラコ3シュ2X4                                | SCREW, FLAT #0 M2X4               |    |
| 20                 | *          | 1              | ジョウキ・クミXXS-YY                             | BINDER ASSY, XXS-YY               | 1  |
| 20-1               | S59042000  | 1              | ジョウキ・Sクミ                                  | BINDER ASSY, S                    |    |
| 20-2               | *          | 1              | ジヨウギXXS-YY                                | BINDER, XXS-YY                    |    |
| 20-3               | W01519001  | 5              | 0サラコ3シュ2X4                                | SCREW, FLAT #0 M2X4               |    |
|                    |            |                |                                           |                                   |    |
|                    |            |                |                                           |                                   |    |
|                    |            |                |                                           |                                   |    |
|                    |            |                |                                           |                                   |    |
|                    |            |                |                                           |                                   |    |
|                    |            |                |                                           |                                   |    |
| 1                  |            | 1              |                                           |                                   |    |
|                    |            |                |                                           |                                   |    |
|                    |            | 1              |                                           |                                   |    |
|                    |            | 1              |                                           |                                   |    |