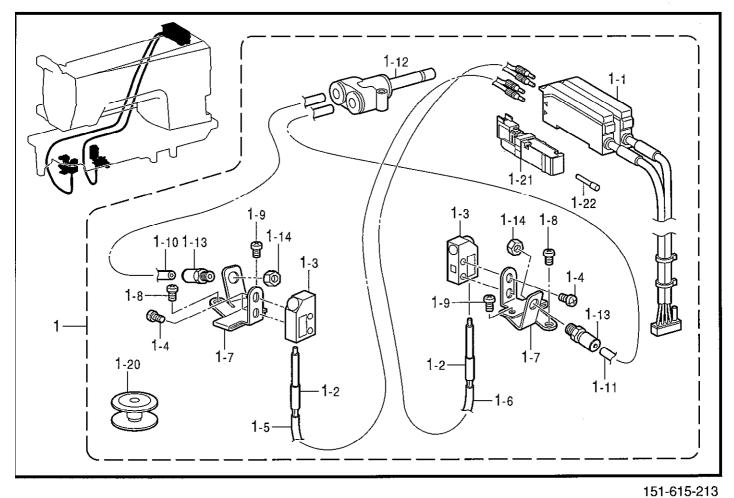

-|
| 1<br>2<br>4<br>5<br>6<br>7<br>8<br>10<br>11<br>12 | S52493001<br>018063036<br>152914001<br>S59357001<br>100645003<br>028040246<br>S53166000<br>018062536<br>028060246<br>J80869001 | 1<br>3<br>2<br>2<br>2<br>2<br>1<br>4<br>4 | トウフ <sup>*</sup> モ-タブ <sup>*</sup> ラケツト<br>アナホ <sup>*</sup> ルト6X30<br>コロ<br>トルクスM4-20<br>サ <sup>*</sup> カ <sup>*</sup> ネ<br>ハ <sup>*</sup> ネサ <sup>*</sup> カ <sup>*</sup> ネ2-4<br>カツフ <sup>*</sup> リンク <sup>*</sup> 14X15<br>アナホルト6X25<br>ハ <sup>*</sup> ネサ <sup>*</sup> カ <sup>*</sup> ネ2-6<br>CIMモータタマクミホ | MOTOR BRACKET, H<br>BOLT, SOCKET M6X30<br>ROLLER<br>BOLT, TORX SOCKET M4X20<br>WASHER<br>WASHER, SPRING 2-4<br>COUPLING, 14X15<br>BOLT, SOCKET M6X25<br>WASHER, SPRING 2-6<br>MOTOR ASSY, CIM |    |

P. 下糸検出関係 (オプション部品) / Lower thread detector mechanism (Option parts)



Q. 糸切レ感知関係 (オプション部品) / Thread breakage detector mechanism (Option parts)



P.下糸検出関係(オプション部品) / Lower thread detector mechanism (Option parts)

| REF.NO | CODE      | Q'TY | ヒンメイ              | NAME OF PARTS             | RM |
|--------|-----------|------|-------------------|---------------------------|----|
| 1      | S59371001 | 1    | シタイトケンシエツセンサクミ    | DETECTOR SENSOR ASSY      |    |
| 1-1    | S52469000 | 1    | シタイトケンシュツセンサ      | DETECTOR SENSOR, L-THREAD |    |
| 1-2    | S52961000 | 2    | フアイハ*FDG4         | FIBER, FD-G4              |    |
| 1-3    | S52962000 | 2    | サイト゛レンス゛FX-MR5    | SIDE LENS                 |    |
| 1-4    | 062300606 |      | ナベコ3X6            | SCREW, PAN M3X6           |    |
| 1-5    | S53421000 | 1    | ヒ゛ニルチユーフ゛950      | TUBE, L=950