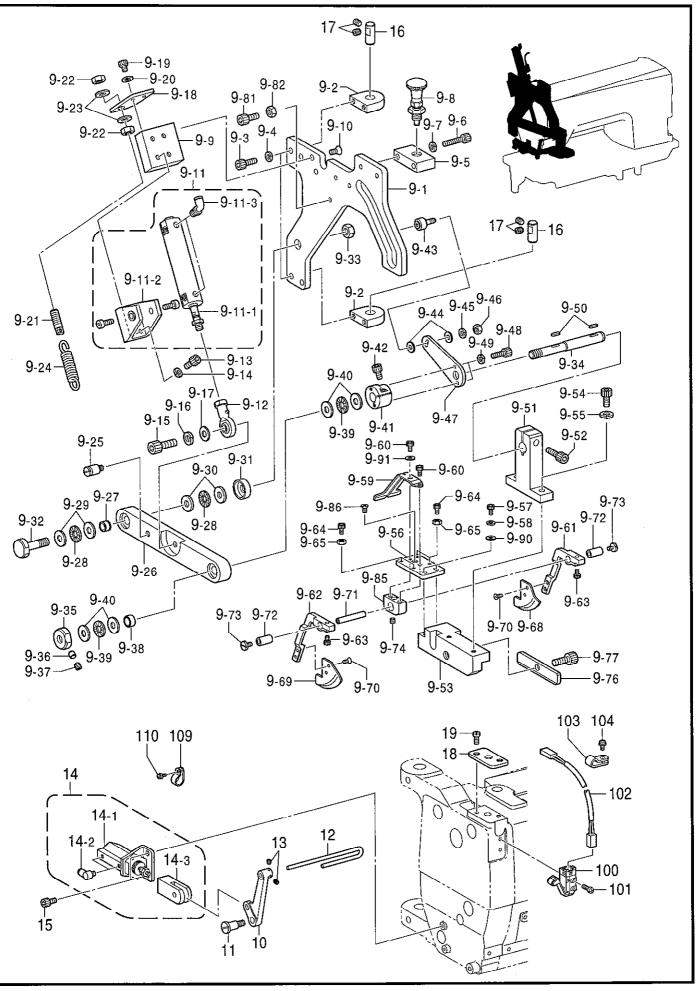

| A.  | 主体関係                   | 1  |
|-----|------------------------|----|
| В.  | 下軸関係                   | 1  |
| C.  | 上軸関係                   | 3  |
| D.  | 針棒揺動関係                 | 5  |
| F.  | メス関係                   | 7  |
| G1. | ゲージ関係                  | 9  |
| G2. | ゲージ関係                  | 11 |
| Н.  | カマ関係                   | 13 |
| J.  | 給油潤滑関係                 | 15 |
| K.  | 糸通シ関係                  | 19 |
| L1. | 糸切り関係                  | 21 |
| L2. | 糸切り関係                  | 23 |
| M.  | 糸緩メ関係                  | 25 |
| N.  | モータ関係                  | 25 |
| Ρ.  | 下糸検出関係 (Option Parts)  | 27 |
| Q.  | 糸切レ感知関係 (Option parts) | 27 |
| R.  | スタッカー関係 (Option parts) | 29 |
| S.  | 糸切リ関係                  | 33 |
|     |                        |    |

| Т.   | 空圧関係     | 35 |
|------|----------|----|
| U.   | 電装品関係    | 39 |
| V1.  | 布制御関係    | 43 |
| V2.  | 布制御関係    | 47 |
| W.   | プリント基板関係 | 51 |
| X.   | マーカー関係   | 51 |
| Y.   | 操作パネル関係  | 53 |
| AA.  | 踏板関係     | 53 |
| AB.  | 動力台関係    | 55 |
| AC.  | コーナーメス関係 | 59 |
| AD.  | 送リ装置関係   | 63 |
| AE.  | バインダー関係  | 67 |
| Z1.  | 付属品関係    | 71 |
| Z2.  | 付属品      | 73 |
| Ga1. | ゲージ部品一覧表 | 75 |
| Ga2. | ゲージ部品一覧表 | 77 |
| Wa.  | 警告ラベル    | 79 |
|      | 索引       | 80 |

## CONTENTS

| A.  | Machine body                         | 1  |
|-----|--------------------------------------|----|
| B.  | Lower shaft mechanism                | 1  |
| C.  | Upper shaft mechanism                | 3  |
| D.  | Needle bar rocking mechanism         | 5  |
| F.  | Knife mechanism                      | 7  |
| G1. | Gauge parts                          | 9  |
| G2. | Gauge parts                          | 11 |
| Н.  | Rotary hook mechanism                | 13 |
| J.  | Lubrication                          | 15 |
| K.  | Threading mechanism                  | 19 |
| L1. | Thread trimmer mechanism             | 21 |
| L2. | Thread trimmer mechanism             | 23 |
| М.  | Tension release mechanism            | 25 |
| N.  | Motor mechanism                      | 25 |
| Ρ.  | Lower thread detector (Option Parts) | 27 |
| Q.  | Thread breakage detector             |    |
|     | (Option parts)                       | 27 |
| R.  | Stacker mechanism (Option parts)     | 29 |

| S.   | Bobbin winder mechanism          | 33 |
|------|----------------------------------|----|
| Т.   | Air pressure mechanism           | 35 |
| U.   | Power supply equipment mechanism | 39 |
| V1.  | Cloth control system mechanism   | 43 |
| V2.  | Cloth control system mechanism   | 47 |
| W.   | Printed circuit board mechanism  | 51 |
| Х.   | Marker mechanism                 | 51 |
| Y.   | Operation panel mechanism        | 53 |
| AA.  | Foot switch pedal mechanism      | 53 |
| AB.  | Power table                      | 55 |
| AC.  | Corner knife mechanism           | 59 |
| AD.  | Feed device mechanism            | 63 |
| AE.  | Binder mechanism                 | 67 |
| Z1.  | Accessories                      | 71 |
| Z2.  | Accessories                      | 73 |
| Ga1. | Gauge parts List                 | 75 |
| Ga2. | Gauge parts List                 | 77 |
| Wa.  | Warning labels                   | 79 |
|      | Index                            | 80 |