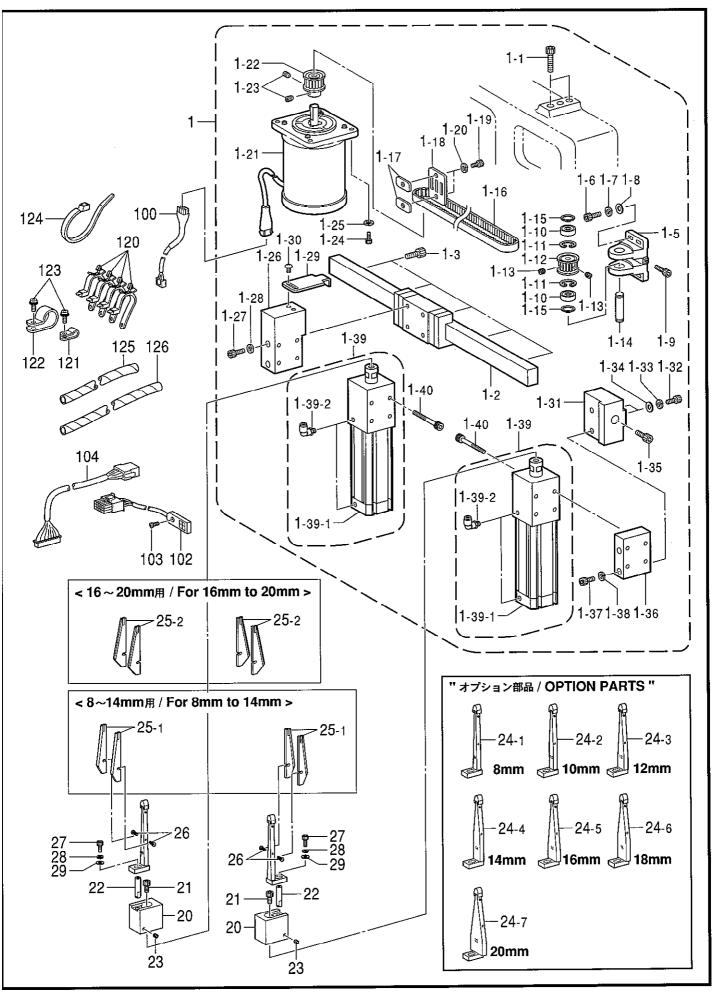

| A.  | 主体関係                   | 1  |
|-----|------------------------|----|
| В.  | 下軸関係                   | 1  |
| C.  | 上軸関係                   | 3  |
| D.  | 針棒揺動関係                 | 5  |
| F.  | メス関係                   | 7  |
| G1. | ゲージ関係                  | 9  |
| G2. | ゲージ関係                  | 11 |
| Н.  | カマ関係                   | 13 |
| J.  | 給油潤滑関係                 | 15 |
| K.  | 糸通シ関係                  | 19 |
| L1. | 糸切り関係                  | 21 |
| L2. | 糸切り関係                  | 23 |
| M.  | 糸緩メ関係                  | 25 |
| N.  | モータ関係                  | 25 |
| Ρ.  | 下糸検出関係 (Option Parts)  | 27 |
| Q.  | 糸切レ感知関係 (Option parts) | 27 |
| R.  | スタッカー関係 (Option parts) | 29 |
| S.  | 糸切リ関係                  | 33 |
|     |                        |    |

| Т.   | 空圧関係     | 35 |
|------|----------|----|
| U.   | 電装品関係    | 39 |
| V1.  | 布制御関係    | 43 |
| V2.  | 布制御関係    | 47 |
| W.   | プリント基板関係 | 51 |
| X.   | マーカー関係   | 51 |
| Y.   | 操作パネル関係  | 53 |
| AA.  | 踏板関係     | 53 |
| AB.  | 動力台関係    | 55 |
| AC.  | コーナーメス関係 | 59 |
| AD.  | 送リ装置関係   | 63 |
| AE.  | バインダー関係  | 67 |
| Z1.  | 付属品関係    | 71 |
| Z2.  | 付属品      | 73 |
| Ga1. | ゲージ部品一覧表 | 75 |
| Ga2. | ゲージ部品一覧表 | 77 |
| Wa.  | 警告ラベル    | 79 |
|      | 索引       | 80 |

## CONTENTS

| A.  | Machine body                         | 1  |
|-----|--------------------------------------|----|
| B.  | Lower shaft mechanism                | 1  |
| C.  | Upper shaft mechanism                | 3  |
| D.  | Needle bar rocking mechanism         | 5  |
| F.  | Knife mechanism                      | 7  |
| G1. | Gauge parts                          | 9  |
| G2. | Gauge parts                          | 11 |
| Н.  | Rotary hook mechanism                | 13 |
| J.  | Lubrication                          | 15 |
| K.  | Threading mechanism                  | 19 |
| L1. | Thread trimmer mechanism             | 21 |
| L2. | Thread trimmer mechanism             | 23 |
| М.  | Tension release mechanism            | 25 |
| N.  | Motor mechanism                      | 25 |
| Ρ.  | Lower thread detector (Option Parts) | 27 |
| Q.  | Thread breakage detector             |    |
|     | (Option parts)                       | 27 |
| R.  | Stacker mechanism (Option parts)     | 29 |

| S.   | Bobbin winder mechanism          | 33 |
|------|----------------------------------|----|
| Т.   | Air pressure mechanism           | 35 |
| U.   | Power supply equipment mechanism | 39 |
| V1.  | Cloth control system mechanism   | 43 |
| V2.  | Cloth control system mechanism   | 47 |
| W.   | Printed circuit board mechanism  | 51 |
| Х.   | Marker mechanism                 | 51 |
| Y.   | Operation panel mechanism        | 53 |
| AA.  | Foot switch pedal mechanism      | 53 |
| AB.  | Power table                      | 55 |
| AC.  | Corner knife mechanism           | 59 |
| AD.  | Feed device mechanism            | 63 |
| AE.  | Binder mechanism                 | 67 |
| Z1.  | Accessories                      | 71 |
| Z2.  | Accessories                      | 73 |
| Ga1. | Gauge parts List                 | 75 |
| Ga2. | Gauge parts List                 | 77 |
| Wa.  | Warning labels                   | 79 |
|      | Index                            | 80 |