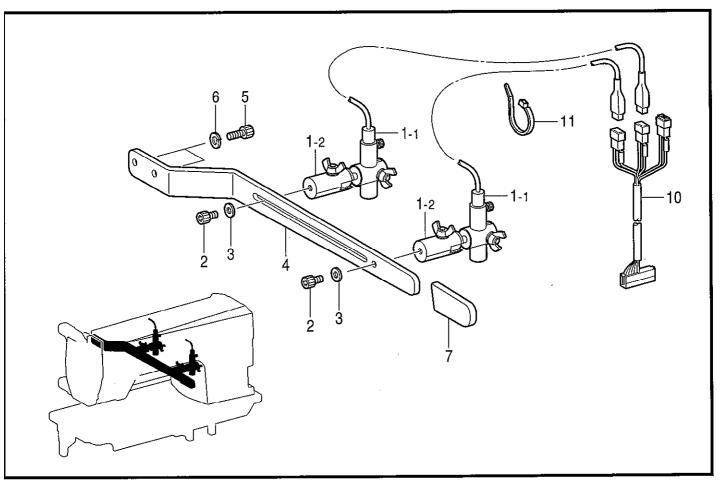

| S.   | Bobbin winder mechanism          | 33 |
|------|----------------------------------|----|
| Т.   | Air pressure mechanism           | 35 |
| U.   | Power supply equipment mechanism | 39 |
| V1.  | Cloth control system mechanism   | 43 |
| V2.  | Cloth control system mechanism   | 47 |
| W.   | Printed circuit board mechanism  | 51 |
| Х.   | Marker mechanism                 | 51 |
| Y.   | Operation panel mechanism        | 53 |
| AA.  | Foot switch pedal mechanism      | 53 |
| AB.  | Power table                      | 55 |
| AC.  | Corner knife mechanism           | 59 |
| AD.  | Feed device mechanism            | 63 |
| AE.  | Binder mechanism                 | 67 |
| Z1.  | Accessories                      | 71 |
| Z2.  | Accessories                      | 73 |
| Ga1. | Gauge parts List                 | 75 |
| Ga2. | Gauge parts List                 | 77 |
| Wa.  | Warning labels                   | 79 |
|      | Index                            | 80 |