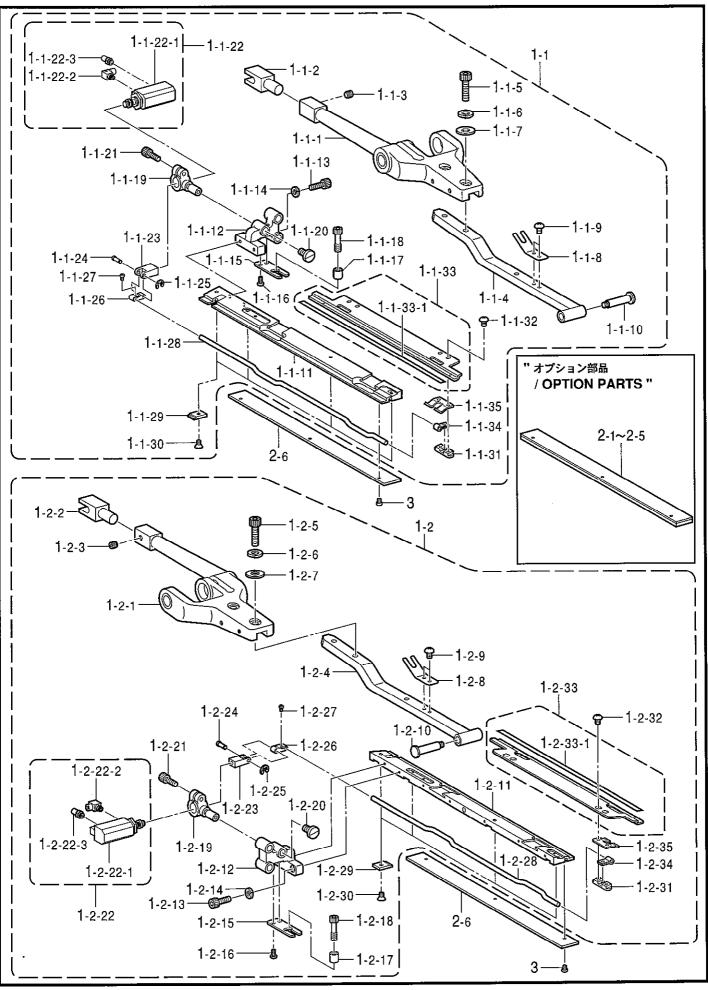

| REF.NO         | CODE                   | Q'TY | ヒンメイ                                   | NAME OF PARTS                 | RM |
|----------------|------------------------|------|----------------------------------------|-------------------------------|----|
| 1              |                        | 1    | ハリホ゛ウヨウト゛ウシ゛ククミ                        | ROCKER SHAFT ASSY, N-BAR      |    |
| 1-1            | 112590001              |      | ハリホ゛ウアンナイイタ                            | GUIDE PLATE                   |    |
| 1-2            | 102731004              |      | サラネシ 2.38                              | SCREW, FLAT SM2.38-56X4.5     |    |
| 1-3            | S59045001              |      | <u>АЧѫ```</u>                          | NEEDLE BAR                    |    |
| 1-4            | S29863001              |      | ハリホ゛ウタ゛キネシ゛ツキ                          | NEEDLE BAR CLAMP W/SCREW      |    |
| 1-4-1          | 112592001              |      | ハリホ <sup>*</sup> ウタ <sup>*</sup> キ     |                               |    |
| 1-4-2          | 062670812              |      | ナベコ3.57-40X8                           | SCREW, PAN SM3.57-40X8        |    |
| 1-5            | 112593001              |      | ハリホ゛ウクランクロツト゛                          | CRANK ROD, N-BAR              |    |
| 1-6<br>1-7     | 112721001<br>S52497001 |      | ハリホ゛ウレンカンカクコマ<br>メスホ゛ウ                 | SLIDE BLOCK<br>KNIFE BAR      |    |
| 1-7<br>1-8     | S52497001<br>S52498001 |      | メスホ ウ<br>メスホ ウアンナイ                     | GUIDE, K-BAR                  |    |
| 1-9            | S52499001              |      | ナカメスレンカンB                              | CONNECTING ROD, B             |    |
| 1-10           | 062670812              |      | ナヘ゛コ3.57-40X8                          | SCREW, PAN SM3.57-40X8        |    |
| 1-11           | S52500001              |      | ハリホ゛ウヨウト゛ウシ゛クL                         | ROCKER SHAFT, L               |    |
| 1-12           | 014780622              |      | アナトメネシ゛6.35クホ゛ミ                        | SET SCREW, SOCKET (CP) SM6.35 |    |
| 1-13           | S52524001              |      | <u>፟</u> メスボウガイド                       | GUIDE, K-BAR                  |    |
| 1-14           | 062681412              | 2    | ナベコ437–40X14                           | SCREW, PAN SM4.37-40X14       |    |
| 1-15           | 025680132              | 2    | ヒラサ゛カ゛ネシヨウ4.37                         | WASHER, PLAIN S 4.37          |    |
| 2              | 112594051              |      | ヨウト <sup>・</sup> ウシ <sup>・</sup> クメタルL | BUSH, L                       |    |
| 200            | 153012101              |      | ヨウト・ウシ・クストツハ                           | STOPPER                       |    |
| 201            | 014781032              |      | アナクホ ミ635-28X10                        | SET SCREW, SOCKET (CP) SM6.35 |    |
| 202            | S09132051              |      | ピンチスリ-ブクミ                              | PINCH SLEEVE ASSY             |    |
| 202-1<br>202-2 | 152725000              |      | ピンチスリ-フ <sup>*</sup>                   | PINCH SLEEVE                  |    |
| 202-2          | 018063022              | 1    | アナホルト6X30                              | BOLT, SOCKET M6X30            |    |
|                |                        |      |                                        |                               |    |
|                |                        |      |                                        |                               |    |
|                |                        |      |                                        |                               |    |
|                |                        |      |                                        |                               |    |
|                |                        |      |                                        |                               |    |
|                |                        |      |                                        |                               |    |
|                |                        |      |                                        |                               |    |
|                |                        |      |                                        |                               |    |
|                |                        |      |                                        |                               |    |
|                |                        |      |                                        |                               |    |
|                |                        |      |                                        |                               |    |
|                |                        |      |                                        |                               |    |
|                |                        |      |                                        |                               |    |
|                |                        |      |                                        |                               |    |
|                |                        |      |                                        |                               |    |
|                |                        |      |                                        |                               |    |
|                |                        |      |                                        |                               |    |
|                |                        |      |                                        |                               |    |
|                |                        |      |                                        |                               |    |
| <b>!</b>       |                        |      |                                        |                               |    |
| <b>!</b>       |                        |      |                                        |                               |    |
| 1              |                        |      |                                        |                               |    |
|                |                        |      |                                        |                               |    |
|                |                        |      |                                        |                               |    |
|                |                        |      |                                        |                               |    |
|                |                        |      |                                        |                               |    |
|                |                        |      |                                        |                               |    |
|                |                        | 1    |                                        |                               |    |
|                |                        |      |                                        |                               |    |
|                |                        |      |                                        |                               |    |
|                |                        |      |                                        |                               |    |
| 1              |                        |      |                                        |                               |    |
|                |                        |      |                                        |                               |    |
|                | :                      |      |                                        |                               |    |
|                | l                      |      |                                        |                               |    |

| REF.NO         | CODE      | Q'TY | ヒンメイ                                   | NAME OF PARTS                 | RM |
|----------------|-----------|------|----------------------------------------|-------------------------------|----|
| 1              | S52507001 | 1    | ヘンシンリンネシ゛ツキ                            | ECCENTRIC WHEEL W/SCREW       |    |
| 1-1            | S52508001 | 1    | ナカメスクト゛ウヘンシンリン                         | DRIVING ECCENTRIC WHEEL       |    |
| 1-2            | 014771022 |      | アナトメネジ6.35クボミ                          | SET SCREW, SOCKET (CP) SM6.35 |    |
| 2              | S48715000 |      | ウワオクリヘンシンリンレンカン                        | CONNECTING ROD, ;ECCENTRIC    |    |
| 2<br>3         | 118954000 |      | ニート゛ルヘ゛アリンク゛                           | NEEDLE BEARING                |    |
| 4              | S48716001 |      | ウワオクリヘンシンリンクランク                        | ECCENTRIC CRANK               |    |
| 5              | 150936001 |      | シメネシ 6.35                              | SCREW, SM6.35-28X14           |    |
| 6              | 150937101 |      | カラー                                    | COLLAR                        |    |
| 7              | 150938201 |      | ーー<br>ヒンシ ネシ                           | HINGE SCREW                   |    |
| 8              | 151090001 |      | スラストサ゛カ゛ネ                              | WASHER, THRUST                |    |
| 9              | 107017002 |      | ナミハ゛ネサ゛カ゛ネ                             | WASHER, WAVE SPRING 6.45      |    |
| 10             | 110744002 |      | ታット6.35                                | NUT, SM6.35                   |    |
| 11             | S48776000 |      | ウワオクリシ゛クメタル                            | BUSH, ;U-FEED SHAFT           | 1  |
| 12             | S52509001 |      | 301,007,007,000<br>301,007,007,000     | ROCKER ARM                    |    |
| 13             | S53180001 |      | ユンバーンシン<br>カラー                         | COLLAR                        |    |
| 14             | S52512001 |      | ッシー<br>ナカメスレンカンA                       | CONNECTING ROD, A ;I-KNIFE    |    |
|                |           |      |                                        |                               |    |
| 15             | S16350001 |      | シメネシ 4.37                              | SCREW, SM4.37                 |    |
| 17             | S52514001 |      | ナカメスクト゛ウレンカン                           |                               |    |
| 18<br>10       | S59149001 |      | メスホルタ <sup>®</sup>                     | KNIFE HOLDER, U               |    |
| 19             | 105216001 |      | シメネシ゛3.57<br>メスナリカ゛ D                  | SCREW, SM3.57X7               |    |
| 22             | S59150001 |      | メスホルタ <sup>*</sup> D                   | KNIFE HOLDER, D               |    |
| 23             | S59152001 |      | ウワメスC                                  | UPPER KNIFE, C                |    |
| 24             | S59151001 | F    | ナカメスオサエ                                | KNIFE SUPPORT                 |    |
| 25             | 108960002 | ł    | サラネシ 3.57                              | SCREW, FLAT SM3.57            |    |
| 26             | S36355001 |      | セラミツクコテイハ                              | FIXED KNIFE, CERAMIC          |    |
| 27             | 148539101 |      | タンネシ・2.38                              | SHOULDER SCREW, SM2.38        |    |
| 28             | S52518000 |      | シリンタ・クミ                                | CYLINDER ASSY                 |    |
| 28-1           | S52519000 |      | シリンダ 16X45                             | CYLINDR,16X45                 |    |
| 28-2           | S53168000 |      | ッキ <sup>・</sup> テKQ2K04M5              | JOINT, KQ2K04M5               |    |
| 28-3           | S53488000 |      | ッキ・テ                                   | JOINT                         |    |
| 2 <del>9</del> | S53167000 | L    | ታットM10                                 | NUT, M10                      |    |
| 30             | S52520001 |      | シリンダダイ                                 | CYLINDR BRACKET               |    |
| 31             | 062681212 | 1    | ナヘ <sup>•</sup> コ437-40X12             | SCREW, PAN SM4.37-40X12       |    |
| 32             | S32843001 | 2    | <u> </u>                               | CAM ROLLER                    |    |
| 33             | 153057102 | 2    | オクリイタシメネシ                              | SCREW, ROUND W/SOCKET SM4.37  |    |
| 34             | S53169001 | 1    | \$7"+"FM575                            | JOINT ASSY, M5                |    |
| 35             | S06994001 | 1    | シメネシ`6.35                              | SCREW, SM6.35                 |    |
| 36             | S53174001 | 1    | スペーサ                                   | SPACER                        |    |
| 37             | S52521001 | 1    | ナカメスシリンタ゛ササエ                           | CYLINDER SUPPORT              |    |
| 38             | S20849101 |      | フランシ・ホルト6X16ホソメ                        | BOLT, FLANGE M6X16            |    |
| 39             | S55896001 |      | ナカメスストツパーダイ                            | STOPPER BRACKET, INNER KNIFE  |    |
| 40             | 018401436 |      | ፖታボルኑ4X14                              | BOLT, SOCKET M4X14            |    |
| 41             | 028040246 |      | パネサ゚カ゚ネ2-4                             | WASHER, SPRING 2-4            |    |
| 42             | 025040136 | 1    | ヒラサ・カ・ネショウ4                            | WASHER, PLAIN S 4             |    |
| 43             | S14874000 | 1    | >=>>>>>>>>>>>>>>>>>>>>>>>>>>>>>>>>>>>> | SHOCK ABSORBER                |    |
| 44             | 025100232 | 1    | ヒラザガネチュウ10                             | WASHER, PLAIN M 10            |    |
|                | 020100202 | '    |                                        |                               |    |
|                |           |      |                                        |                               |    |
|                |           |      |                                        |                               |    |
|                |           |      |                                        |                               |    |
|                |           |      |                                        |                               |    |
|                |           |      |                                        |                               |    |
|                |           |      |                                        |                               |    |
|                |           |      |                                        |                               |    |
|                |           |      |                                        |                               |    |
|                |           |      |                                        |                               |    |
|                |           |      |                                        |                               | 1  |
|                |           |      |                                        |                               |    |
|                |           | 1    |                                        |                               |    |
|                |           |      | 1                                      |                               |    |
|                |           |      |                                        |                               |    |
|                |           |      |                                        |                               |    |
|                |           |      |                                        |                               |    |
|                |           |      |                                        |                               |    |