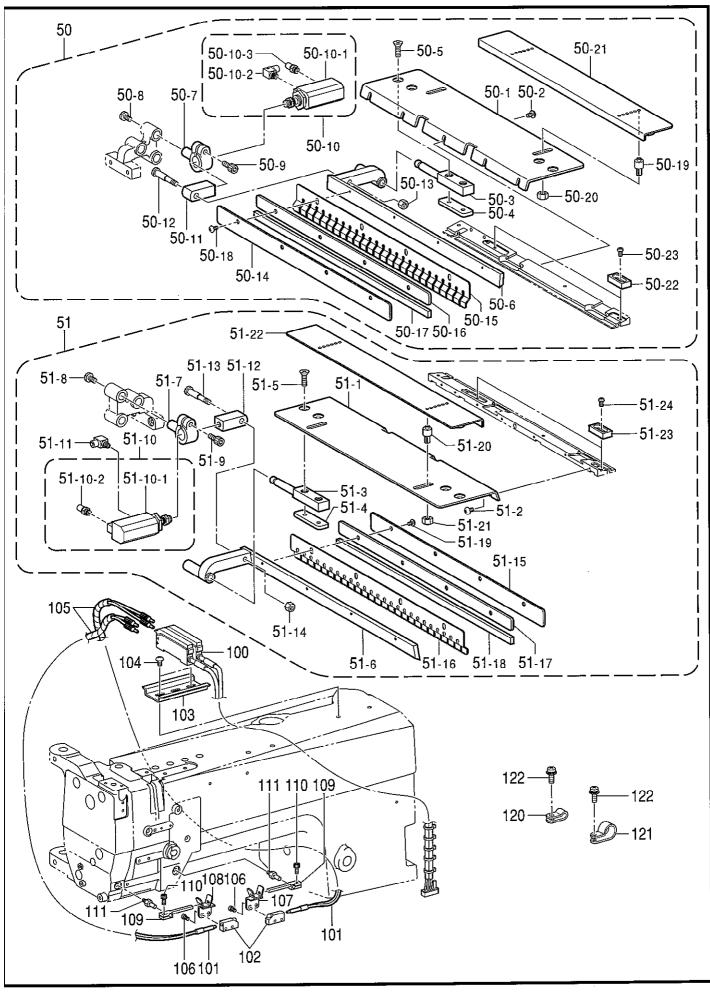

| REF.NO      | CODE      | Q'TY | ヒンメイ                                                                                                                                                                                                                                | NAME OF PARTS                  | RM |
|-------------|-----------|------|-------------------------------------------------------------------------------------------------------------------------------------------------------------------------------------------------------------------------------------|--------------------------------|----|
| 3           | 062782512 | 2    | ל^`⊐635–28X25                                                                                                                                                                                                                       | SCREW, PAN SM6.35-28X25        |    |
| 4           | 100197002 |      | ָרָיָרָאָר בּטָאָבט גערעט ג<br>די גערעט ג | WASHER                         |    |
| 5           | S09259001 |      | カマシ゛クメタルU                                                                                                                                                                                                                           | BUSH, U                        |    |
| 6-1         | S09260001 |      | スラストリンク・A                                                                                                                                                                                                                           | THRUST RING, A ;1.2MM          |    |
| 6-2         | S09261001 | 2    | スラストリンク・B                                                                                                                                                                                                                           | THRUST RING, B ;1.4MM          |    |
| 7           | S07420000 |      | ニート゛ルヘ゛アリンク゛                                                                                                                                                                                                                        | NEEDLE BEARING                 |    |
| 8           | S07419001 |      | ストツフ゜リンク゛                                                                                                                                                                                                                           | RETAINING RING                 |    |
| 9           | S07417001 |      | カマシ゛クメタルD                                                                                                                                                                                                                           | BUSH, D                        |    |
| 10          | 013710512 |      | トメネシ゛4.76クボミ                                                                                                                                                                                                                        | SET SCREW, (CP) SM4.76-32X5    |    |
| 11          | 150967101 | 2    | オーフ。ナーリンク                                                                                                                                                                                                                           | OPENER LINK                    |    |
| 12-1        | S38213051 |      | オーフ°ナーレハ゛ーL                                                                                                                                                                                                                         | OPENER LEVER, L                |    |
| 12-2        | 148005001 | 2    | オーフ。ナーリンクシ゛ク                                                                                                                                                                                                                        | SHAFT, O-LINK                  |    |
| 12-3        | 025710232 | 2    | ヒラサ゛カ゛ネチユウ4 <b>.</b> 76                                                                                                                                                                                                             | WASHER, PLAIN M 4.76           |    |
| 12-4        | 110161006 | 2    | ታット4. 76                                                                                                                                                                                                                            | NUT, SM4.76                    |    |
| 16          | S13021001 | 2    | オープナーレハ゛ーシ゛ク                                                                                                                                                                                                                        | SHAFT, O-LEVER                 |    |
| 17          | 013711012 | 2    | トメネシ゛4.76クボミ                                                                                                                                                                                                                        | SET SCREW, (CP) SM4.76-32X10   |    |
| 23          | S52675902 | 1    | ニホンハリカマハコクミ                                                                                                                                                                                                                         | ROTARY FOOK ASSY, W/BOX        |    |
| 23-1-1-1    | 151027001 | 4    | ウチカマオサエトメネシ゛                                                                                                                                                                                                                        | SET SCREW                      |    |
| 23-1-2      | S09273001 |      | ウチカマクミ                                                                                                                                                                                                                              | INNER ROTARY HOOK ASSY         |    |
| 23-2        | S52677001 | 2    | キヤツフ゜クミ                                                                                                                                                                                                                             | CAP ASSY                       |    |
| 23-2-1      | 155479001 | 2    | チヨウシハ゛ネ                                                                                                                                                                                                                             | TENSION SPRING                 |    |
| 23-2-2      | 151029001 |      | チヨウシネシ゛                                                                                                                                                                                                                             | TENSION ADJUSTING SCREW        |    |
| 23-2-3      | 151030001 |      | チヨウシハ゛ネトメネシ゛                                                                                                                                                                                                                        | SET SCREW                      |    |
| 23-2-4      | 159802001 | 2    | シメネシ゛1.59X2                                                                                                                                                                                                                         | SCREW, SM1.59X2                |    |
| 23-2-5      | S09284001 |      | シタイトホシ゛イタ                                                                                                                                                                                                                           | HOLDING PLATE, ;L-THREAD       |    |
| 24          | S07436001 | 1    | キ゛ヤアンナイL                                                                                                                                                                                                                            | GEAR GUIDE, L                  |    |
| 25          | S07437001 | 1    | キ゛ヤアンナイR                                                                                                                                                                                                                            | GEAR GUIDE, R                  |    |
| 26          | 108960002 | 4    | サラネシ゛3.57                                                                                                                                                                                                                           | SCREW, FLAT SM3.57             |    |
| 27          | S07658001 |      | ピンチスリーフ゛クミ                                                                                                                                                                                                                          | PINCH SLEEVE ASSY              |    |
| 27-1        | 112700001 | 2    | シメネシ 5.95                                                                                                                                                                                                                           | SCREW, SM5.95-28X32            |    |
|             |           |      |                                                                                                                                                                                                                                     | <standard parts=""></standard> |    |
| 41          | S09285051 | 2    | ホピン                                                                                                                                                                                                                                 | BOBBIN, 2                      |    |
| 42          | S09286000 | 2    | クウテンホ・ウシハ・ネ                                                                                                                                                                                                                         | SPRING, ANTI-SPIN              |    |
| 50          |           | 1    | オ-プナ-                                                                                                                                                                                                                               | OPENER                         |    |
| 51          | S38212001 |      | オ-プナ-                                                                                                                                                                                                                               | OPENER                         |    |
| 52          | 154965001 |      | アナホ・ルト3.57X8                                                                                                                                                                                                                        | BOLT, SOCKET SM3.57X8          |    |
| 53          | 154965001 |      | アナボルト3.57X8                                                                                                                                                                                                                         | BOLT, SOCKET SM3.57X8          |    |
|             | i.        |      |                                                                                                                                                                                                                                     |                                |    |
|             |           |      |                                                                                                                                                                                                                                     |                                |    |
|             |           |      |                                                                                                                                                                                                                                     |                                |    |
|             |           |      |                                                                                                                                                                                                                                     |                                |    |
|             |           |      |                                                                                                                                                                                                                                     |                                |    |
|             |           |      |                                                                                                                                                                                                                                     |                                |    |
|             |           |      |                                                                                                                                                                                                                                     |                                |    |
|             |           |      |                                                                                                                                                                                                                                     |                                |    |
|             |           |      |                                                                                                                                                                                                                                     |                                |    |
|             |           |      |                                                                                                                                                                                                                                     |                                |    |
|             |           |      |                                                                                                                                                                                                                                     |                                |    |
|             |           |      |                                                                                                                                                                                                                                     |                                |    |
|             |           |      |                                                                                                                                                                                                                                     |                                |    |
|             |           |      |                                                                                                                                                                                                                                     |                                |    |
|             |           |      |                                                                                                                                                                                                                                     |                                |    |
|             |           |      |                                                                                                                                                                                                                                     |                                |    |
|             |           |      |                                                                                                                                                                                                                                     |                                |    |
| 118-U73-301 |           |      |                                                                                                                                                                                                                                     |                                |    |