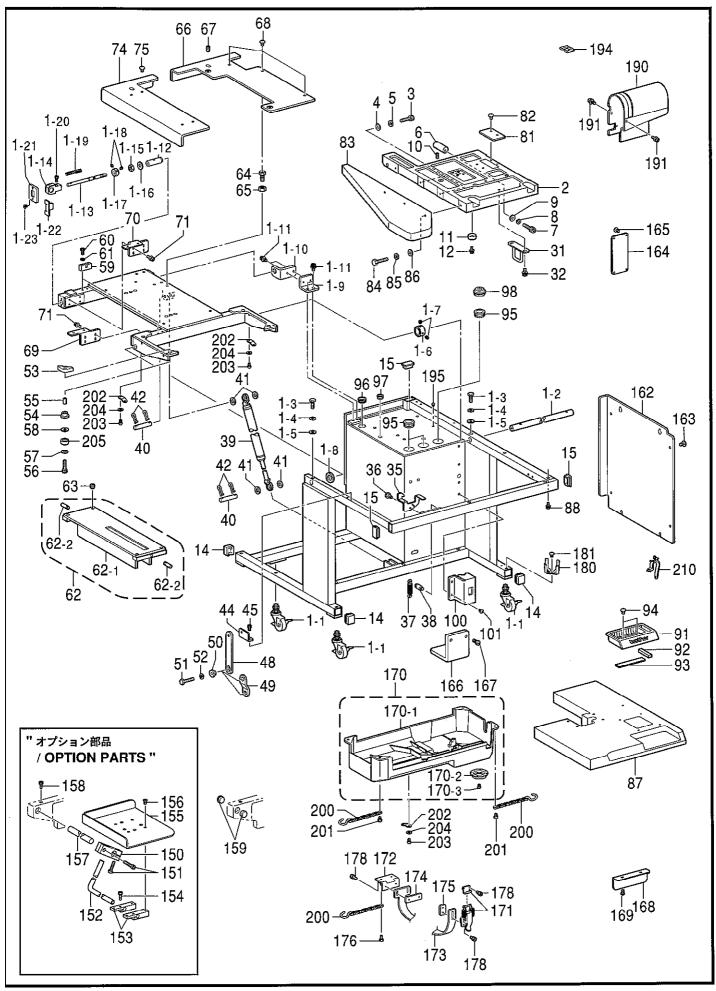

| S.   | Bobbin winder mechanism          | 33 |
|------|----------------------------------|----|
| Т.   | Air pressure mechanism           | 35 |
| U.   | Power supply equipment mechanism | 39 |
| V1.  | Cloth control system mechanism   | 43 |
| V2.  | Cloth control system mechanism   | 47 |
| W.   | Printed circuit board mechanism  | 51 |
| Х.   | Marker mechanism                 | 51 |
| Y.   | Operation panel mechanism        | 53 |
| AA.  | Foot switch pedal mechanism      | 53 |
| AB.  | Power table                      | 55 |
| AC.  | Corner knife mechanism           | 59 |
| AD.  | Feed device mechanism            | 63 |
| AE.  | Binder mechanism                 | 67 |
| Z1.  | Accessories                      | 71 |
| Z2.  | Accessories                      | 73 |
| Ga1. | Gauge parts List                 | 75 |
| Ga2. | Gauge parts List                 | 77 |
| Wa.  | Warning labels                   | 79 |
|      | Index                            | 80 |