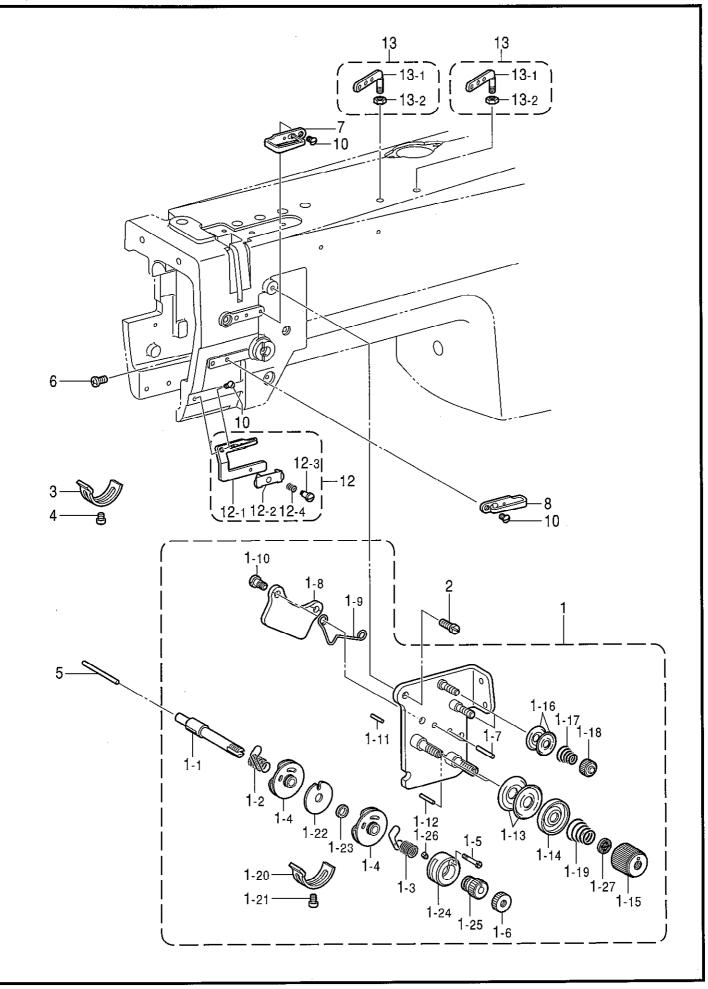

| REF.NO         | CODE                   | Q'TY | ヒンメイ                                   | NAME OF PARTS                 | RM |
|----------------|------------------------|------|----------------------------------------|-------------------------------|----|
| 1              |                        | 1    | ハリホ゛ウヨウト゛ウシ゛ククミ                        | ROCKER SHAFT ASSY, N-BAR      |    |
| 1-1            | 112590001              |      | ハリホ゛ウアンナイイタ                            | GUIDE PLATE                   |    |
| 1-2            | 102731004              |      | サラネシ 2.38                              | SCREW, FLAT SM2.38-56X4.5     |    |
| 1-3            | S59045001              |      | <u>АЧѫ```</u>                          | NEEDLE BAR                    |    |
| 1-4            | S29863001              |      | ハリホ゛ウタ゛キネシ゛ツキ                          | NEEDLE BAR CLAMP W/SCREW      |    |
| 1-4-1          | 112592001              |      | ハリホ <sup>*</sup> ウタ <sup>*</sup> キ     |                               |    |
| 1-4-2          | 062670812              |      | ナベコ3.57-40X8                           | SCREW, PAN SM3.57-40X8        |    |
| 1-5            | 112593001              |      | ハリホ゛ウクランクロツト゛                          | CRANK ROD, N-BAR              |    |
| 1-6<br>1-7     | 112721001<br>S52497001 |      | ハリホ゛ウレンカンカクコマ<br>メスホ゛ウ                 | SLIDE BLOCK<br>KNIFE BAR      |    |
| 1-7<br>1-8     | S52497001<br>S52498001 |      | メスホ ウ<br>メスホ ウアンナイ                     | GUIDE, K-BAR                  |    |
| 1-9            | S52499001              |      | ナカメスレンカンB                              | CONNECTING ROD, B             |    |
| 1-10           | 062670812              |      | ナヘ゛コ3.57-40X8                          | SCREW, PAN SM3.57-40X8        |    |
| 1-11           | S52500001              |      | ハリホ゛ウヨウト゛ウシ゛クL                         | ROCKER SHAFT, L               |    |
| 1-12           | 014780622              |      | アナトメネシ゛6.35クホ゛ミ                        | SET SCREW, SOCKET (CP) SM6.35 |    |
| 1-13           | S52524001              |      | <u>፟</u> メスボウガイド                       | GUIDE, K-BAR                  |    |
| 1-14           | 062681412              | 2    | ナベコ437–40X14                           | SCREW, PAN SM4.37-40X14       |    |
| 1-15           | 025680132              | 2    | ヒラサ゛カ゛ネシヨウ4.37                         | WASHER, PLAIN S 4.37          |    |
| 2              | 112594051              |      | ヨウト <sup>・</sup> ウシ <sup>・</sup> クメタルL | BUSH, L                       |    |
| 200            | 153012101              |      | ヨウト・ウシ・クストツハ                           | STOPPER                       |    |
| 201            | 014781032              |      | アナクホ ミ635-28X10                        | SET SCREW, SOCKET (CP) SM6.35 |    |
| 202            | S09132051              |      | ピンチスリ-ブクミ                              | PINCH SLEEVE ASSY             |    |
| 202-1<br>202-2 | 152725000              |      | ピンチスリ-フ <sup>*</sup>                   | PINCH SLEEVE                  |    |
| 202-2          | 018063022              | 1    | アナホルト6X30                              | BOLT, SOCKET M6X30            |    |
|                |                        |      |                                        |                               |    |
|                |                        |      |                                        |                               |    |
|                |                        |      |                                        |                               |    |
|                |                        |      |                                        |                               |    |
|                |                        |      |                                        |                               |    |
|                |                        |      |                                        |                               |    |
|                |                        |      |                                        |                               |    |
|                |                        |      |                                        |                               |    |
|                |                        |      |                                        |                               |    |
|                |                        |      |                                        |                               |    |
|                |                        |      |                                        |                               |    |
|                |                        |      |                                        |                               |    |
|                |                        |      |                                        |                               |    |
|                |                        |      |                                        |                               |    |
|                |                        |      |                                        |                               |    |
|                |                        |      |                                        |                               |    |
|                |                        |      |                                        |                               |    |
|                |                        |      |                                        |                               |    |
|                |                        |      |                                        |                               |    |
| <b>!</b>       |                        |      |                                        |                               |    |
| <b>!</b>       |                        |      |                                        |                               |    |
| 1              |                        |      |                                        |                               |    |
|                |                        |      |                                        |                               |    |
|                |                        |      |                                        |                               |    |
|                |                        |      |                                        |                               |    |
|                |                        |      |                                        |                               |    |
|                |                        |      |                                        |                               |    |
|                |                        | 1    |                                        |                               |    |
|                |                        |      |                                        |                               |    |
|                |                        |      |                                        |                               |    |
|                |                        |      |                                        |                               |    |
| 1              |                        |      |                                        |                               |    |
|                |                        |      |                                        |                               |    |
|                | :                      |      |                                        |                               |    |
|                | l                      |      |                                        |                               |    |