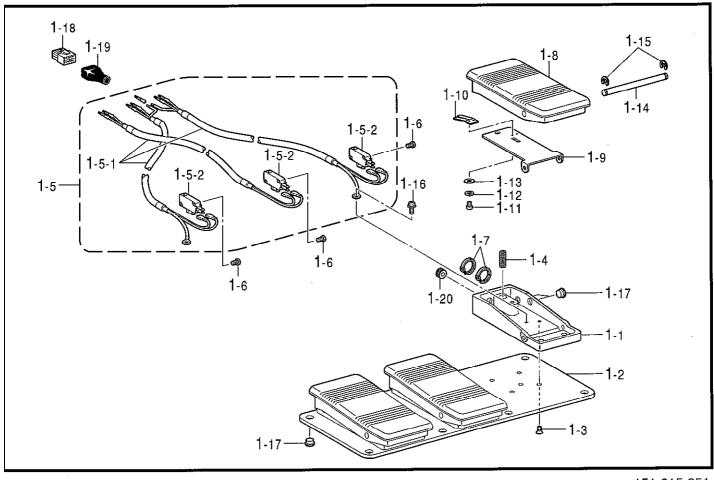

| S.   | Bobbin winder mechanism          | 33 |
|------|----------------------------------|----|
| Т.   | Air pressure mechanism           | 35 |
| U.   | Power supply equipment mechanism | 39 |
| V1.  | Cloth control system mechanism   | 43 |
| V2.  | Cloth control system mechanism   | 47 |
| W.   | Printed circuit board mechanism  | 51 |
| Х.   | Marker mechanism                 | 51 |
| Y.   | Operation panel mechanism        | 53 |
| AA.  | Foot switch pedal mechanism      | 53 |
| AB.  | Power table                      | 55 |
| AC.  | Corner knife mechanism           | 59 |
| AD.  | Feed device mechanism            | 63 |
| AE.  | Binder mechanism                 | 67 |
| Z1.  | Accessories                      | 71 |
| Z2.  | Accessories                      | 73 |
| Ga1. | Gauge parts List                 | 75 |
| Ga2. | Gauge parts List                 | 77 |
| Wa.  | Warning labels                   | 79 |
|      | Index                            | 80 |