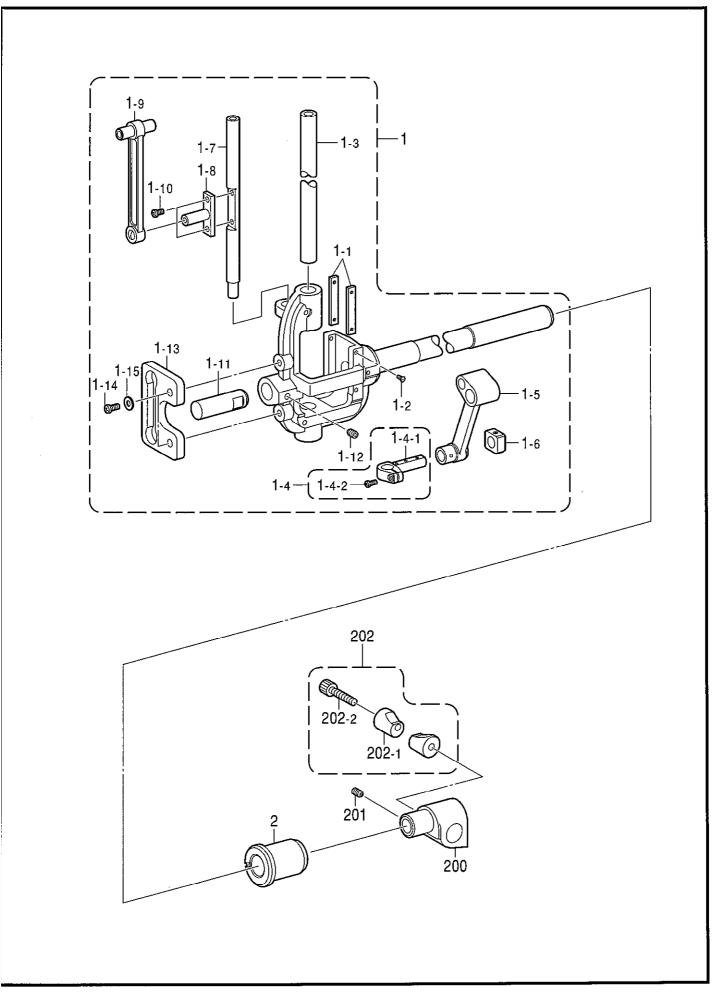

| REF.NO         | CODE                   | Q'TY | ヒンメイ                                   | NAME OF PARTS                 | RM |
|----------------|------------------------|------|----------------------------------------|-------------------------------|----|
| 1              |                        | 1    | ハリホ゛ウヨウト゛ウシ゛ククミ                        | ROCKER SHAFT ASSY, N-BAR      |    |
| 1-1            | 112590001              |      | ハリホ゛ウアンナイイタ                            | GUIDE PLATE                   |    |
| 1-2            | 102731004              |      | サラネシ 2.38                              | SCREW, FLAT SM2.38-56X4.5     |    |
| 1-3            | S59045001              |      | <u>АЧѫ```</u>                          | NEEDLE BAR                    |    |
| 1-4            | S29863001              |      | ハリホ゛ウタ゛キネシ゛ツキ                          | NEEDLE BAR CLAMP W/SCREW      |    |
| 1-4-1          | 112592001              |      | ハリホ <sup>*</sup> ウタ <sup>*</sup> キ     |                               |    |
| 1-4-2          | 062670812              |      | ナベコ3.57-40X8                           | SCREW, PAN SM3.57-40X8        |    |
| 1-5            | 112593001              |      | ハリホ゛ウクランクロツト゛                          | CRANK ROD, N-BAR              |    |
| 1-6<br>1-7     | 112721001<br>S52497001 |      | ハリホ゛ウレンカンカクコマ<br>メスホ゛ウ                 | SLIDE BLOCK<br>KNIFE BAR      |    |
| 1-7<br>1-8     | S52497001<br>S52498001 |      | メスホ ウ<br>メスホ ウアンナイ                     | GUIDE, K-BAR                  |    |
| 1-9            | S52499001              |      | ナカメスレンカンB                              | CONNECTING ROD, B             |    |
| 1-10           | 062670812              |      | ナヘ゛コ3.57-40X8                          | SCREW, PAN SM3.57-40X8        |    |
| 1-11           | S52500001              |      | ハリホ゛ウヨウト゛ウシ゛クL                         | ROCKER SHAFT, L               |    |
| 1-12           | 014780622              |      | アナトメネシ゛6.35クホ゛ミ                        | SET SCREW, SOCKET (CP) SM6.35 |    |
| 1-13           | S52524001              |      | <u>፟</u> メスボウガイド                       | GUIDE, K-BAR                  |    |
| 1-14           | 062681412              | 2    | ナベコ437–40X14                           | SCREW, PAN SM4.37-40X14       |    |
| 1-15           | 025680132              | 2    | ヒラサ゛カ゛ネシヨウ4.37                         | WASHER, PLAIN S 4.37          |    |
| 2              | 112594051              |      | ヨウト <sup>・</sup> ウシ <sup>・</sup> クメタルL | BUSH, L                       |    |
| 200            | 153012101              |      | ヨウト・ウシ・クストツハ                           | STOPPER                       |    |
| 201            | 014781032              |      | アナクホ ミ635-28X10                        | SET SCREW, SOCKET (CP) SM6.35 |    |
| 202            | S09132051              |      | ピンチスリ-ブクミ                              | PINCH SLEEVE ASSY             |    |
| 202-1<br>202-2 | 152725000              |      | ピンチスリ-フ <sup>*</sup>                   | PINCH SLEEVE                  |    |
| 202-2          | 018063022              | 1    | アナホルト6X30                              | BOLT, SOCKET M6X30            |    |
|                |                        |      |                                        |                               |    |
|                |                        |      |                                        |                               |    |
|                |                        |      |                                        |                               |    |
|                |                        |      |                                        |                               |    |
|                |                        |      |                                        |                               |    |
|                |                        |      |                                        |                               |    |
|                |                        |      |                                        |                               |    |
|                |                        |      |                                        |                               |    |
|                |                        |      |                                        |                               |    |
|                |                        |      |                                        |                               |    |
|                |                        |      |                                        |                               |    |
|                |                        |      |                                        |                               |    |
|                |                        |      |                                        |                               |    |
|                |                        |      |                                        |                               |    |
|                |                        |      |                                        |                               |    |
|                |                        |      |                                        |                               |    |
|                |                        |      |                                        |                               |    |
|                |                        |      |                                        |                               |    |
|                |                        |      |                                        |                               |    |
| <b>!</b>       |                        |      |                                        |                               |    |
| <b>!</b>       |                        |      |                                        |                               |    |
| 1              |                        |      |                                        |                               |    |
|                |                        |      |                                        |                               |    |
|                |                        |      |                                        |                               |    |
|                |                        |      |                                        |                               |    |
|                |                        |      |                                        |                               |    |
|                |                        |      |                                        |                               |    |
|                |                        | 1    |                                        |                               |    |
|                |                        |      |                                        |                               |    |
|                |                        |      |                                        |                               |    |
|                |                        |      |                                        |                               |    |
| 1              |                        |      |                                        |                               |    |
|                |                        |      |                                        |                               |    |
|                | :                      |      |                                        |                               |    |
|                | l                      |      |                                        |                               |    |