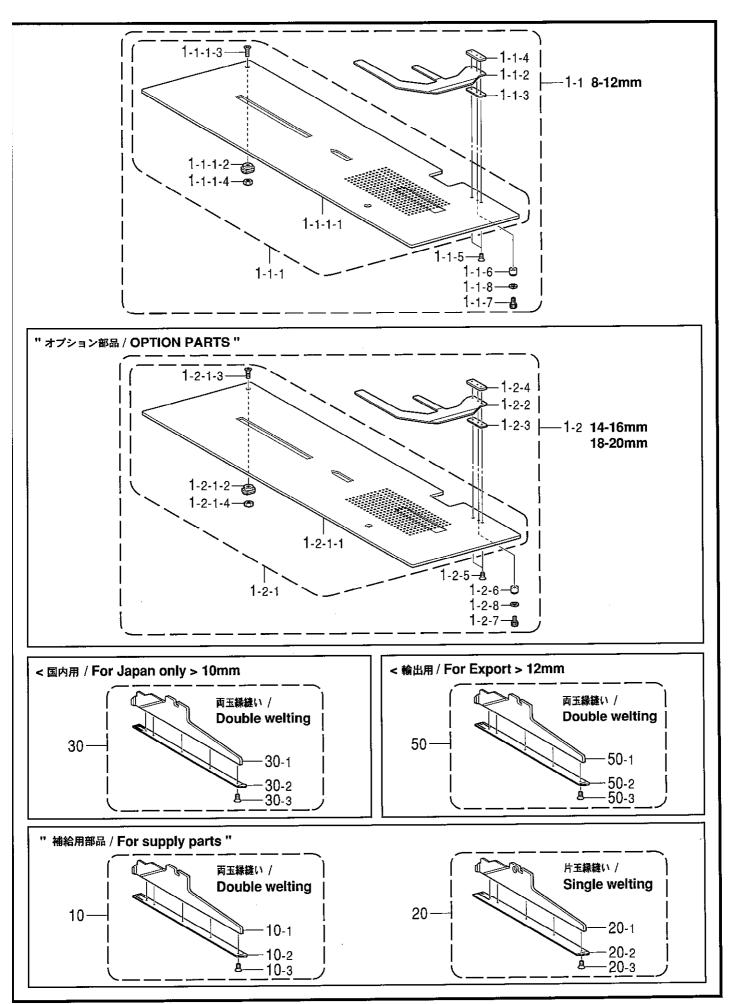

| REF.NO             | CODE       | Q'TY           | ヒンメイ                                      | NAME OF PARTS                     | RM |
|--------------------|------------|----------------|-------------------------------------------|-----------------------------------|----|
| 1-1                | S58675000  | 1              | スベリイタセツト8-12                              | SLIDE PLATE SET, 8-12             |    |
| 1-1-1              | S53429000  |                | スヘ゛リイタクミ8-12                              | SLIDE PLATE ASSY, 8-12            |    |
| 1-1-1-1            | S53430001  |                | ty", Z^", U18                             | SLIDE PLATE                       |    |
| 1-1-1-2            | S53431001  |                | シテンピック                                    | PIN                               |    |
| 1-1-1-3            | 004401414  |                | +#7734X14                                 | SCREW, FLAT M4X14                 |    |
| 1-1-1-4            | 021400206  |                | 2シュナツト4                                   | NUT, 2 M4                         |    |
| 1-1-2              | S53432000  |                | セハ°レータ                                    | SEPARATOR                         |    |
| 1-1-3              | S53433000  |                | λ, μ, | SPACER, A                         |    |
|                    |            |                | λ <sup>0</sup> θA<br>λ <sup>0</sup> θB    |                                   |    |
| 1-1-4              | S53434000  |                |                                           | SPACER, B                         |    |
| 1-1-5              | 004300513  |                | +サラコ3X5                                   | SCREW, FLAT M3X5                  |    |
| 1-1-6 <sup>-</sup> | S53518001  |                | イチキ゛メカラー                                  | COLLAR                            |    |
| 1-1-7              | 018300836  |                | ፖታ <b>ホ</b> ゙ルト3X8                        | BOLT, SOCKET M3X8                 |    |
| 1-1-8              | 028030246  | 1              | ハ゛ネサ゛カ゛ネ2–3                               | WASHER, SPRING 2-3                |    |
|                    |            |                | 〈国内用標準〉                                   | <for japan="" stndard=""></for>   |    |
| 30                 | S59275000  | 1              | シ <sup>*</sup> ヨウキ <sup>*</sup> クミ10W-17  |                                   |    |
| 30-1               | S59041000  |                | ジヨウギWクミ                                   |                                   |    |
| 30-2               | S54655000  |                | ションコーロン<br>ショウキ×10W-17                    |                                   |    |
| 30-2<br>30-3       |            |                | 0#733922X4                                |                                   |    |
| 30-3               | W01519001  | 5              | Uy J-137-12A4                             |                                   |    |
|                    |            |                | <輸出用>                                     | <for export="" standard=""></for> |    |
| 50                 | S59279000  | •              | ジヨウキ゛クミ12W-21                             | BINDER ASSY, 12W-21               |    |
| 50-1               | S59041000  | 1              | ジヨウギWクミ                                   | BINDER ASSY, W                    |    |
| 50-2               | S54659000  | 1              | ジヨウギ12W-21                                | BINDER, 12W-21                    |    |
| 50-3               | W01519001  | 5              | 0サテコ3シュ2X4                                | SCREW, FLAT #0 M2X4               |    |
|                    |            |                | <br>"オプション部品"                             | OPTION PARTS"                     |    |
| 1-2                | *          | 1              | スベリイタセツトXX_YY                             | SLIDE PLATE SET, XX-YY            |    |
| 1-2-1              | *          | 1              | Z^*U1975XX_YY                             | SLIDE PLATE ASSY, XX-YY           |    |
| 1-2-1-1            | *          | 1              | 45, 24, 17, 14                            | SLIDE PLATE                       |    |
| 1-2-1-1            |            |                | シテンピン                                     |                                   |    |
|                    | S53431001  |                |                                           | •                                 |    |
| 1-2-1-3            | 004401414  |                | +サラコ4X14                                  | SCREW, FLAT M4X14                 |    |
| 1-2-1-4            | 021400206  |                | 2シュナツト4                                   | NUT, 2 M4                         |    |
| 1-2-3              | S53433000  |                | スペ-サA                                     | SPACER, A                         |    |
| 1-2-4              | S53434000  |                | スペーサB                                     | SPACER, B                         |    |
| 1-2-5              | 004300513  | 2              | +サラ⊐3X5                                   | SCREW, FLAT M3X5                  |    |
| 1-2-6              | S53518001  | 1              | イチキ・メカラ-                                  | COLLAR                            |    |
| 1-2-7              | 018300836  | 1              | アナホ・ルト3X8                                 | BOLT, SOCKET M3X8                 |    |
| 1-2-8              | 028030246  | 1 <sup>·</sup> | ベネザガネ2-3                                  | WASHER, SPRING 2-3                |    |
|                    |            |                |                                           | "For Supply parts"                |    |
| 10                 | *          | 1              | ジョウキ・クミXXW-YY                             | BINDER ASSY, XXW-YY               |    |
| 10-1               | \$59041000 | Ľ              | ジョウギWクミ                                   | BINDER ASSY, W                    |    |
|                    |            |                | ショウキ Wグミ<br>ショウキ XXW-YY                   | BINDER, XXW-YY                    |    |
| 10-2               | ×          | 1              |                                           | ÷                                 | 1  |
| 10-3               | W01519001  |                | 0サラコ3シュ2X4                                | SCREW, FLAT #0 M2X4               |    |
| 20                 | *          | 1              | ジョウキ・クミXXS-YY                             | BINDER ASSY, XXS-YY               | 1  |
| 20-1               | S59042000  | 1              | ジョウキ・Sクミ                                  | BINDER ASSY, S                    |    |
| 20-2               | *          | 1              | ジヨウギXXS-YY                                | BINDER, XXS-YY                    |    |
| 20-3               | W01519001  | 5              | 0サラコ3シュ2X4                                | SCREW, FLAT #0 M2X4               |    |
|                    |            |                |                                           |                                   |    |
|                    |            |                |                                           |                                   |    |
|                    |            |                |                                           |                                   |    |
|                    |            |                |                                           |                                   |    |
|                    |            |                |                                           |                                   |    |
|                    |            |                |                                           |                                   |    |
| 1                  |            | 1              |                                           |                                   |    |
|                    |            |                |                                           |                                   |    |
|                    |            | 1              |                                           |                                   |    |
|                    |            | 1              |                                           |                                   |    |