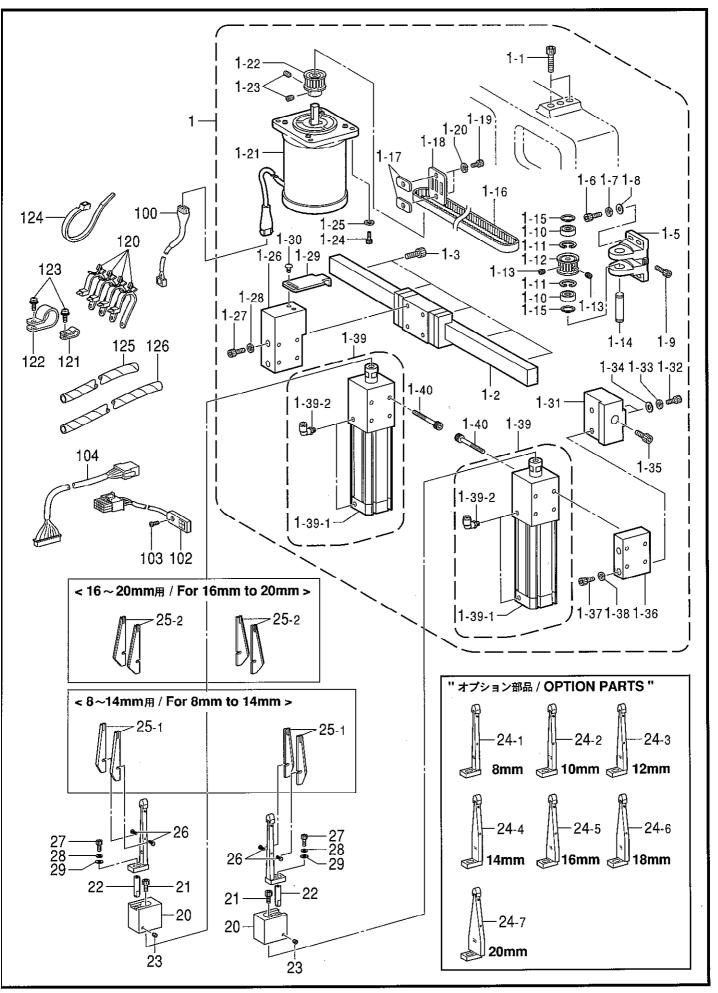

| A.  | 主体関係                   | 1  |
|-----|------------------------|----|
| В.  | 下軸関係                   | 1  |
| C.  | 上軸関係                   | 3  |
| D.  | 針棒揺動関係                 | 5  |
| F.  | メス関係                   | 7  |
| G1. | ゲージ関係                  | 9  |
| G2. | ゲージ関係                  | 11 |
| Н.  | カマ関係                   | 13 |
| J.  | 給油潤滑関係                 | 15 |
| K.  | 糸通シ関係                  | 19 |
| L1. | 糸切り関係                  | 21 |
| L2. | 糸切り関係                  | 23 |
| M.  | 糸緩メ関係                  | 25 |
| N.  | モータ関係                  | 25 |
| Ρ.  | 下糸検出関係 (Option Parts)  | 27 |
| Q.  | 糸切レ感知関係 (Option parts) | 27 |
| R.  | スタッカー関係 (Option parts) | 29 |
| S.  | 糸切リ関係                  | 33 |
|     |                        |    |

| Т.   | 空圧関係     | 35 |
|------|----------|----|
| U.   | 電装品関係    | 39 |
| V1.  | 布制御関係    | 43 |
| V2.  | 布制御関係    | 47 |
| W.   | プリント基板関係 | 51 |
| X.   | マーカー関係   | 51 |
| Y.   | 操作パネル関係  | 53 |
| AA.  | 踏板関係     | 53 |
| AB.  | 動力台関係    | 55 |
| AC.  | コーナーメス関係 | 59 |
| AD.  | 送リ装置関係   | 63 |
| AE.  | バインダー関係  | 67 |
| Z1.  | 付属品関係    | 71 |
| Z2.  | 付属品      | 73 |
| Ga1. | ゲージ部品一覧表 | 75 |
| Ga2. | ゲージ部品一覧表 | 77 |
| Wa.  | 警告ラベル    | 79 |
|      | 索引       | 80 |

## CONTENTS

| A.  | Machine body                         | 1  |
|-----|--------------------------------------|----|
| B.  | Lower shaft mechanism                | 1  |
| C.  | Upper shaft mechanism                | 3  |
| D.  | Needle bar rocking mechanism         | 5  |
| F.  | Knife mechanism                      | 7  |
| G1. | Gauge parts                          | 9  |
| G2. | Gauge parts                          | 11 |
| Н.  | Rotary hook mechanism                | 13 |
| J.  | Lubrication                          | 15 |
| K.  | Threading mechanism                  | 19 |
| L1. | Thread trimmer mechanism             | 21 |
| L2. | Thread trimmer mechanism             | 23 |
| М.  | Tension release mechanism            | 25 |
| N.  | Motor mechanism                      | 25 |
| Ρ.  | Lower thread detector (Option Parts) | 27 |
| Q.  | Thread breakage detector             |    |
|     | (Option parts)                       | 27 |
| R.  | Stacker mechanism (Option parts)     | 29 |

| S.   | Bobbin winder mechanism          | 33 |
|------|----------------------------------|----|
| Т.   | Air pressure mechanism           | 35 |
| U.   | Power supply equipment mechanism | 39 |
| V1.  | Cloth control system mechanism   | 43 |
| V2.  | Cloth control system mechanism   | 47 |
| W.   | Printed circuit board mechanism  | 51 |
| Х.   | Marker mechanism                 | 51 |
| Y.   | Operation panel mechanism        | 53 |
| AA.  | Foot switch pedal mechanism      | 53 |
| AB.  | Power table                      | 55 |
| AC.  | Corner knife mechanism           | 59 |
| AD.  | Feed device mechanism            | 63 |
| AE.  | Binder mechanism                 | 67 |
| Z1.  | Accessories                      | 71 |
| Z2.  | Accessories                      | 73 |
| Ga1. | Gauge parts List                 | 75 |
| Ga2. | Gauge parts List                 | 77 |
| Wa.  | Warning labels                   | 79 |
|      | Index                            | 80 |