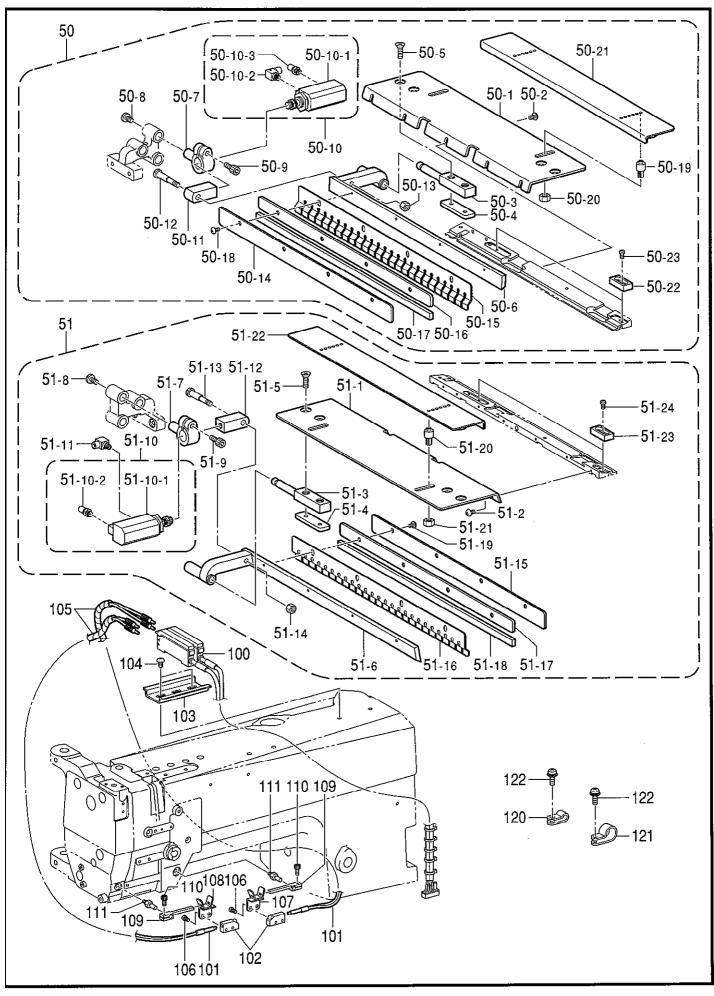

| REF.NO      | CODE      | Q'TY | ヒンメイ                                                                                                                                                                                                                                | NAME OF PARTS                  | RM |
|-------------|-----------|------|-------------------------------------------------------------------------------------------------------------------------------------------------------------------------------------------------------------------------------------|--------------------------------|----|
| 3           | 062782512 | 2    | ל^`⊐635–28X25                                                                                                                                                                                                                       | SCREW, PAN SM6.35-28X25        |    |
| 4           | 100197002 |      | ָרָיָרָאָר בּטָאָבט גערעט ג<br>די גערעט ג | WASHER                         |    |
| 5           | S09259001 |      | カマシ゛クメタルU                                                                                                                                                                                                                           | BUSH, U                        |    |
| 6-1         | S09260001 |      | スラストリンク・A                                                                                                                                                                                                                           | THRUST RING, A ;1.2MM          |    |
| 6-2         | S09261001 | 2    | スラストリンク・B                                                                                                                                                                                                                           | THRUST RING, B ;1.4MM          |    |
| 7           | S07420000 |      | ニート゛ルヘ゛アリンク゛                                                                                                                                                                                                                        | NEEDLE BEARING                 |    |
| 8           | S07419001 |      | ストツフ゜リンク゛                                                                                                                                                                                                                           | RETAINING RING                 |    |
| 9           | S07417001 |      | カマシ゛クメタルD                                                                                                                                                                                                                           | BUSH, D                        |    |
| 10          | 013710512 |      | トメネシ゛4.76クボミ                                                                                                                                                                                                                        | SET SCREW, (CP) SM4.76-32X5    |    |
| 11          | 150967101 | 2    | オーフ。ナーリンク                                                                                                                                                                                                                           | OPENER LINK                    |    |
| 12-1        | S38213051 |      | オーフ°ナーレハ゛ーL                                                                                                                                                                                                                         | OPENER LEVER, L                |    |
| 12-2        | 148005001 | 2    | オーフ。ナーリンクシ゛ク                                                                                                                                                                                                                        | SHAFT, O-LINK                  |    |
| 12-3        | 025710232 | 2    | ヒラサ゛カ゛ネチユウ4 <b>.</b> 76                                                                                                                                                                                                             | WASHER, PLAIN M 4.76           |    |
| 12-4        | 110161006 | 2    | ታット4. 76                                                                                                                                                                                                                            | NUT, SM4.76                    |    |
| 16          | S13021001 | 2    | オープナーレハ゛ーシ゛ク                                                                                                                                                                                                                        | SHAFT, O-LEVER                 |    |
| 17          | 013711012 | 2    | トメネシ゛4.76クボミ                                                                                                                                                                                                                        | SET SCREW, (CP) SM4.76-32X10   |    |
| 23          | S52675902 | 1    | ニホンハリカマハコクミ                                                                                                                                                                                                                         | ROTARY FOOK ASSY, W/BOX        |    |
| 23-1-1-1    | 151027001 | 4    | ウチカマオサエトメネシ゛                                                                                                                                                                                                                        | SET SCREW                      |    |
| 23-1-2      | S09273001 |      | ウチカマクミ                                                                                                                                                                                                                              | INNER ROTARY HOOK ASSY         |    |
| 23-2        | S52677001 | 2    | キヤツフ゜クミ                                                                                                                                                                                                                             | CAP ASSY                       |    |
| 23-2-1      | 155479001 | 2    | チヨウシハ゛ネ                                                                                                                                                                                                                             | TENSION SPRING                 |    |
| 23-2-2      | 151029001 |      | チヨウシネシ゛                                                                                                                                                                                                                             | TENSION ADJUSTING SCREW        |    |
| 23-2-3      | 151030001 |      | チヨウシハ゛ネトメネシ゛                                                                                                                                                                                                                        | SET SCREW                      |    |
| 23-2-4      | 159802001 | 2    | シメネシ゛1.59X2                                                                                                                                                                                                                         | SCREW, SM1.59X2                |    |
| 23-2-5      | S09284001 |      | シタイトホシ゛イタ                                                                                                                                                                                                                           | HOLDING PLATE, ;L-THREAD       |    |
| 24          | S07436001 | 1    | キ゛ヤアンナイL                                                                                                                                                                                                                            | GEAR GUIDE, L                  |    |
| 25          | S07437001 | 1    | キ゛ヤアンナイR                                                                                                                                                                                                                            | GEAR GUIDE, R                  |    |
| 26          | 108960002 | 4    | サラネシ゛3.57                                                                                                                                                                                                                           | SCREW, FLAT SM3.57             |    |
| 27          | S07658001 |      | ピンチスリーフ゛クミ                                                                                                                                                                                                                          | PINCH SLEEVE ASSY              |    |
| 27-1        | 112700001 | 2    | シメネシ 5.95                                                                                                                                                                                                                           | SCREW, SM5.95-28X32            |    |
|             |           |      |                                                                                                                                                                                                                                     | <standard parts=""></standard> |    |
| 41          | S09285051 | 2    | ホピン                                                                                                                                                                                                                                 | BOBBIN, 2                      |    |
| 42          | S09286000 | 2    | クウテンホ・ウシハ・ネ                                                                                                                                                                                                                         | SPRING, ANTI-SPIN              |    |
| 50          |           | 1    | オ-プナ-                                                                                                                                                                                                                               | OPENER                         |    |
| 51          | S38212001 |      | オ-プナ-                                                                                                                                                                                                                               | OPENER                         |    |
| 52          | 154965001 |      | アナホ・ルト3.57X8                                                                                                                                                                                                                        | BOLT, SOCKET SM3.57X8          |    |
| 53          | 154965001 |      | アナボルト3.57X8                                                                                                                                                                                                                         | BOLT, SOCKET SM3.57X8          |    |
|             | i.        |      |                                                                                                                                                                                                                                     |                                |    |
|             |           |      |                                                                                                                                                                                                                                     |                                |    |
|             |           |      |                                                                                                                                                                                                                                     |                                |    |
|             |           |      |                                                                                                                                                                                                                                     |                                |    |
|             |           |      |                                                                                                                                                                                                                                     |                                |    |
|             |           |      |                                                                                                                                                                                                                                     |                                |    |
|             |           |      |                                                                                                                                                                                                                                     |                                |    |
|             |           |      |                                                                                                                                                                                                                                     |                                |    |
|             |           |      |                                                                                                                                                                                                                                     |                                |    |
|             |           |      |                                                                                                                                                                                                                                     |                                |    |
|             |           |      |                                                                                                                                                                                                                                     |                                |    |
|             |           |      |                                                                                                                                                                                                                                     |                                |    |
|             |           |      |                                                                                                                                                                                                                                     |                                |    |
|             |           |      |                                                                                                                                                                                                                                     |                                |    |
|             |           |      |                                                                                                                                                                                                                                     |                                |    |
|             |           |      |                                                                                                                                                                                                                                     |                                |    |
|             |           |      |                                                                                                                                                                                                                                     |                                |    |
| 118-U73-301 |           |      |                                                                                                                                                                                                                                     |                                |    |