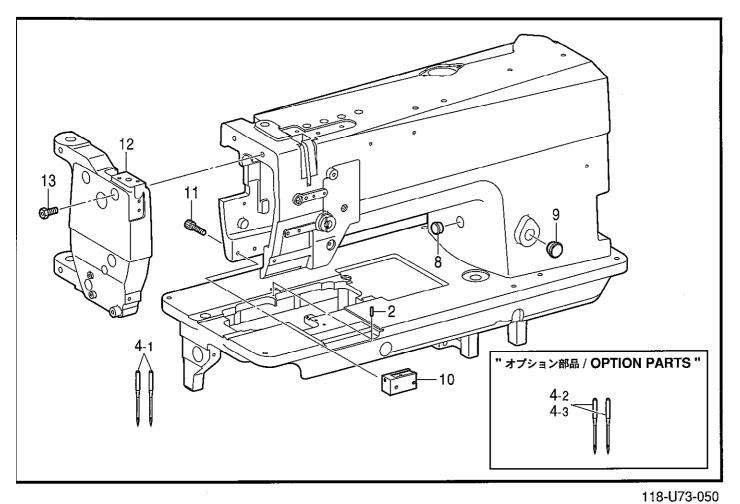

B. 下軸関係 / Lower shaft mechanism

5 9-16 17 6-2 6-1 7 0 6-7-2 7-1 6-4 6-3-2-1 - 5-2 0-13 5-2 -5 5-1 Ó -14 Ś 5 **₿**—15 -5 5-3 Ś

| REF.NO      | CODE      | Q'TY | ヒンメイ                                  | NAME OF PARTS               | RM |
|-------------|-----------|------|---------------------------------------|-----------------------------|----|
| 2           | 113386000 | 1    | ハリイタイチキメヒ゜ン                           | POSITIONING PIN             |    |
| 2<br>4-1    | 153011016 | 2    | ミシンハリMTX190<#16>                      | NEEDLE, MTX190 (#16)<#16>   |    |
|             |           |      | "オプション部品"                             | OPTION PARTS"               |    |
| 4-2         | 153011014 | 2    | フラフヨフロロロロ<br> ミシンハリMTX190<#14>        | NEEDLE, MTX190 (#14)<#14>   |    |
| 4-3         | 153011014 |      | ミシンハリMTX190<#14>                      | NEEDLE, MTX190 (#14)<#14>   |    |
| <b>-</b> -0 | 100011010 | 2    | ()))))))))))))))))))))))))))))))))))) | NEEDEE, MIX130 (#10)<#10>   |    |
| 8           | 104821001 | 1    | コ゛ムセン10.5                             | RUBBER CAP, 10.5            |    |
| 9           | 159928000 | 1    | コ*ムセン15                               | RUBBER CAP, 15              |    |
| 10          | S52523001 | 1    | イトキリシシ゛タ゛イ                            | HOLDER BLOCK                |    |
| 11          | 018501636 |      | ፖታቱ                                   | BOLT, SOCKET M5X16          |    |
| 12          | S52486101 |      | メンイタ                                  | FACE PLATE                  |    |
| 13          | S39110001 | 3    | <sup>★</sup> `ルՒ595−28X14             | BOLT, W/SOCKET SM5.95-28X14 |    |
|             |           |      |                                       |                             |    |
|             |           |      |                                       |                             |    |
|             |           |      |                                       |                             |    |
|             |           |      |                                       |                             |    |
|             |           |      |                                       |                             |    |
|             |           |      |                                       |                             |    |
|             |           |      |                                       |                             |    |
|             |           |      |                                       |                             |    |
|             |           |      |                                       |                             |    |
|             |           | 1    |                                       |                             |    |
|             |           |      |                                       |                             |    |
|             |           |      |                                       |                             |    |
|             |           |      |                                       |                             |    |
|             |           |      |                                       |                             |    |

118-U73-050

#### B.下軸関係 / Lower shaft mechanism

| REF.NO | CODE      | Q'TY | ヒンメイ              | NAME OF PARTS                 | RM     |
|--------|-----------|------|-------------------|-------------------------------|--------|
| 1      | S38295000 | 1    | カマト・タ・イメタルL       | BUSH, L ;R-HOOK BASE          |        |
| 2-1    | S48724001 | 1    | プランジヤーポンプクミ       | PLUNGER PUMP ASSY             |        |
| 3      | 014781032 | 2    | アナクホ* ミ635–28X10  | SET SCREW, SOCKET (CP) SM6.35 |        |
| 4      | S38253001 | 1    | 595° 7            | LOWER SHAFT, TR.              |        |
| 4<br>5 | S12445051 | 2    | スハ゜イラルキ゛ヤクミA      | SPIRAL GEAR ASSY, A           |        |
| 5-1    | 112684001 |      | トメネシ 6.35         | SET SCREW, SM6.35             | 1      |
| 5-2    | 100251001 | 1    | トメネシ 6.35         | SET SCREW, (CP) SM6.35-40X6.5 |        |
| 5-3    | 131007001 |      | トメネシ゛6.35クホ゛ミ     | SET SCREW, (CP) SM6.35        |        |
| 6      | S07446001 |      | タマシ゛クウケクミ         | BALL BEARING ASSY             |        |
| 6-1    | S07447001 |      | <u>\$7</u> \$`^^* | BUSH, ;BALL BEARING           |        |
| 6-2    | 072600480 | 1    | タマシ ゙ クウケ6004ZZNR | BALL BEARING, 6004ZZNR        |        |
| 6-3    | 148821001 |      | アナトメネシ゛6.35トカ゛リ   | SET SCREW, SOCKET (CN) SM6.35 |        |
| 6-4    | 014771022 |      | アナトメネジ6.35クボミ     | SET SCREW, SOCKET (CP) SM6.35 |        |
| 7      | S38237001 | 1    | タイミンク゛フ゜ーリDオオクミ   | TIMING PULLEY SET, D          |        |
| 7-1    | S38245051 | 1    | タイミンク゛フ゜ーリDクミ     | TIMING PULLEY ASSY, D         |        |
| 7-2    | 158115001 | 1    | \$マジクウケ6204ZZNR   | BALL BEARING, 6204ZZNR        |        |
| 13     | 144875001 | 1    | プランジヤ―            | PLUNGER                       |        |
| 14     | S48732001 | 1    | プランジヤーバネ          | SPRING, COMPRESSION           |        |
| 15     | 112467002 | 1    | シメネシ 6.35         | SCREW, SM6.35X5               |        |
| 16     | 014771022 | 1    | アナトメネジ6。35クボミ     | SET SCREW, SOCKET (CP) SM6.35 |        |
| 17     | 148821001 | 1    | アナトメネジ6.35トガリ     | SET SCREW, SOCKET (CN) SM6.35 |        |
|        |           |      |                   |                               |        |
|        |           |      |                   |                               |        |
|        |           |      |                   |                               |        |
|        |           |      |                   |                               |        |
|        |           |      |                   |                               |        |
|        |           |      |                   |                               |        |
|        |           |      |                   |                               |        |
| L      |           | l    | l                 |                               | - Land |