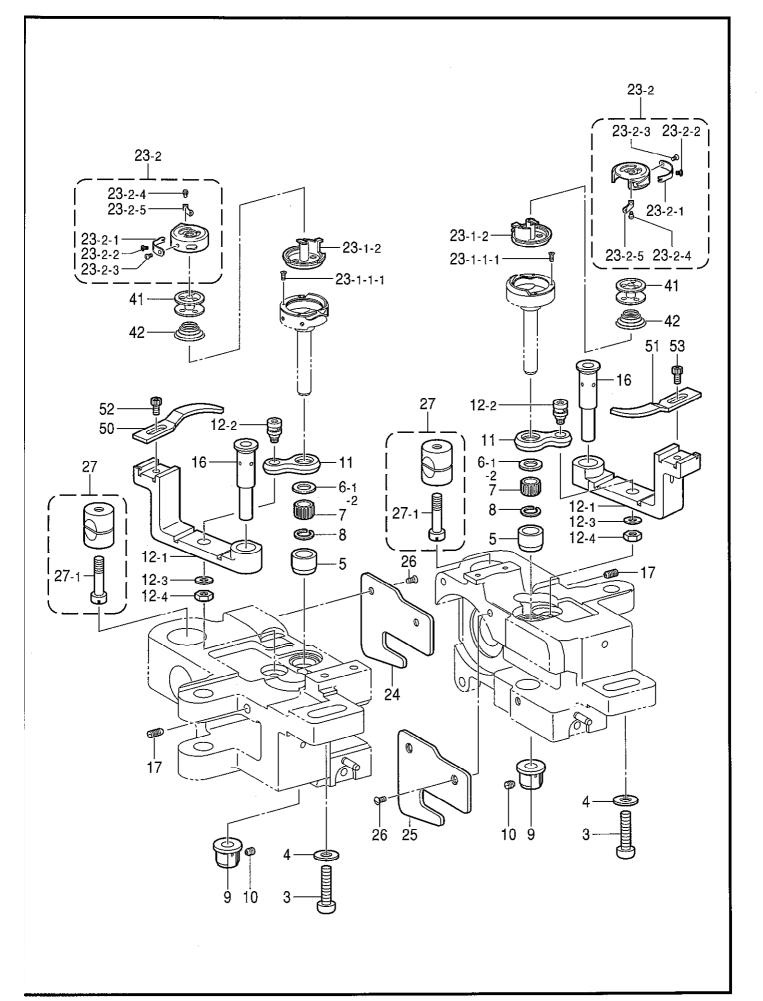

| REF.NO      | CODE      | Q'TY | ヒンメイ                                                                                                                                                                                                                                | NAME OF PARTS                  | RM |
|-------------|-----------|------|-------------------------------------------------------------------------------------------------------------------------------------------------------------------------------------------------------------------------------------|--------------------------------|----|
| 3           | 062782512 | 2    | ל^`⊐635–28X25                                                                                                                                                                                                                       | SCREW, PAN SM6.35-28X25        |    |
| 4           | 100197002 |      | ָרָיָרָאָר בּטָאָבט גערעט ג<br>די גערעט ג | WASHER                         |    |
| 5           | S09259001 |      | カマシ゛クメタルU                                                                                                                                                                                                                           | BUSH, U                        |    |
| 6-1         | S09260001 |      | スラストリンク・A                                                                                                                                                                                                                           | THRUST RING, A ;1.2MM          |    |
| 6-2         | S09261001 | 2    | スラストリンク・B                                                                                                                                                                                                                           | THRUST RING, B ;1.4MM          |    |
| 7           | S07420000 |      | ニート゛ルヘ゛アリンク゛                                                                                                                                                                                                                        | NEEDLE BEARING                 |    |
| 8           | S07419001 |      | ストツフ゜リンク゛                                                                                                                                                                                                                           | RETAINING RING                 |    |
| 9           | S07417001 |      | カマシ゛クメタルD                                                                                                                                                                                                                           | BUSH, D                        |    |
| 10          | 013710512 |      | トメネシ゛4.76クボミ                                                                                                                                                                                                                        | SET SCREW, (CP) SM4.76-32X5    |    |
| 11          | 150967101 | 2    | オーフ。ナーリンク                                                                                                                                                                                                                           | OPENER LINK                    |    |
| 12-1        | S38213051 |      | オーフ°ナーレハ゛ーL                                                                                                                                                                                                                         | OPENER LEVER, L                |    |
| 12-2        | 148005001 | 2    | オーフ。ナーリンクシ゛ク                                                                                                                                                                                                                        | SHAFT, O-LINK                  |    |
| 12-3        | 025710232 | 2    | ヒラサ゛カ゛ネチユウ4 <b>.</b> 76                                                                                                                                                                                                             | WASHER, PLAIN M 4.76           |    |
| 12-4        | 110161006 | 2    | ታット4. 76                                                                                                                                                                                                                            | NUT, SM4.76                    |    |
| 16          | S13021001 | 2    | オープナーレハ゛ーシ゛ク                                                                                                                                                                                                                        | SHAFT, O-LEVER                 |    |
| 17          | 013711012 | 2    | トメネシ゛4.76クボミ                                                                                                                                                                                                                        | SET SCREW, (CP) SM4.76-32X10   |    |
| 23          | S52675902 | 1    | ニホンハリカマハコクミ                                                                                                                                                                                                                         | ROTARY FOOK ASSY, W/BOX        |    |
| 23-1-1-1    | 151027001 | 4    | ウチカマオサエトメネシ゛                                                                                                                                                                                                                        | SET SCREW                      |    |
| 23-1-2      | S09273001 |      | ウチカマクミ                                                                                                                                                                                                                              | INNER ROTARY HOOK ASSY         |    |
| 23-2        | S52677001 | 2    | キヤツフ゜クミ                                                                                                                                                                                                                             | CAP ASSY                       |    |
| 23-2-1      | 155479001 | 2    | チヨウシハ゛ネ                                                                                                                                                                                                                             | TENSION SPRING                 |    |
| 23-2-2      | 151029001 |      | チヨウシネシ゛                                                                                                                                                                                                                             | TENSION ADJUSTING SCREW        |    |
| 23-2-3      | 151030001 |      | チヨウシハ゛ネトメネシ゛                                                                                                                                                                                                                        | SET SCREW                      |    |
| 23-2-4      | 159802001 | 2    | シメネシ゛1.59X2                                                                                                                                                                                                                         | SCREW, SM1.59X2                |    |
| 23-2-5      | S09284001 |      | シタイトホシ゛イタ                                                                                                                                                                                                                           | HOLDING PLATE, ;L-THREAD       |    |
| 24          | S07436001 | 1    | キ゛ヤアンナイL                                                                                                                                                                                                                            | GEAR GUIDE, L                  |    |
| 25          | S07437001 | 1    | キ゛ヤアンナイR                                                                                                                                                                                                                            | GEAR GUIDE, R                  |    |
| 26          | 108960002 | 4    | サラネシ゛3.57                                                                                                                                                                                                                           | SCREW, FLAT SM3.57             |    |
| 27          | S07658001 |      | ピンチスリーフ゛クミ                                                                                                                                                                                                                          | PINCH SLEEVE ASSY              |    |
| 27-1        | 112700001 | 2    | シメネシ 5.95                                                                                                                                                                                                                           | SCREW, SM5.95-28X32            |    |
|             |           |      |                                                                                                                                                                                                                                     | <standard parts=""></standard> |    |
| 41          | S09285051 | 2    | ホピン                                                                                                                                                                                                                                 | BOBBIN, 2                      |    |
| 42          | S09286000 | 2    | クウテンホ・ウシハ・ネ                                                                                                                                                                                                                         | SPRING, ANTI-SPIN              |    |
| 50          |           | 1    | オ-プナ-                                                                                                                                                                                                                               | OPENER                         |    |
| 51          | S38212001 |      | オ-プナ-                                                                                                                                                                                                                               | OPENER                         |    |
| 52          | 154965001 |      | アナホ・ルト3.57X8                                                                                                                                                                                                                        | BOLT, SOCKET SM3.57X8          |    |
| 53          | 154965001 |      | アナボルト3.57X8                                                                                                                                                                                                                         | BOLT, SOCKET SM3.57X8          |    |
|             | i.        |      |                                                                                                                                                                                                                                     |                                |    |
|             |           |      |                                                                                                                                                                                                                                     |                                |    |
|             |           |      |                                                                                                                                                                                                                                     |                                |    |
|             |           |      |                                                                                                                                                                                                                                     |                                |    |
|             |           |      |                                                                                                                                                                                                                                     |                                |    |
|             |           |      |                                                                                                                                                                                                                                     |                                |    |
|             |           |      |                                                                                                                                                                                                                                     |                                |    |
|             |           |      |                                                                                                                                                                                                                                     |                                |    |
|             |           |      |                                                                                                                                                                                                                                     |                                |    |
|             |           |      |                                                                                                                                                                                                                                     |                                |    |
|             |           |      |                                                                                                                                                                                                                                     |                                |    |
|             |           |      |                                                                                                                                                                                                                                     |                                |    |
|             |           |      |                                                                                                                                                                                                                                     |                                |    |
|             |           |      |                                                                                                                                                                                                                                     |                                |    |
|             |           |      |                                                                                                                                                                                                                                     |                                |    |
|             |           |      |                                                                                                                                                                                                                                     |                                |    |
|             |           |      |                                                                                                                                                                                                                                     |                                |    |
| 118-U73-301 |           |      |                                                                                                                                                                                                                                     |                                |    |