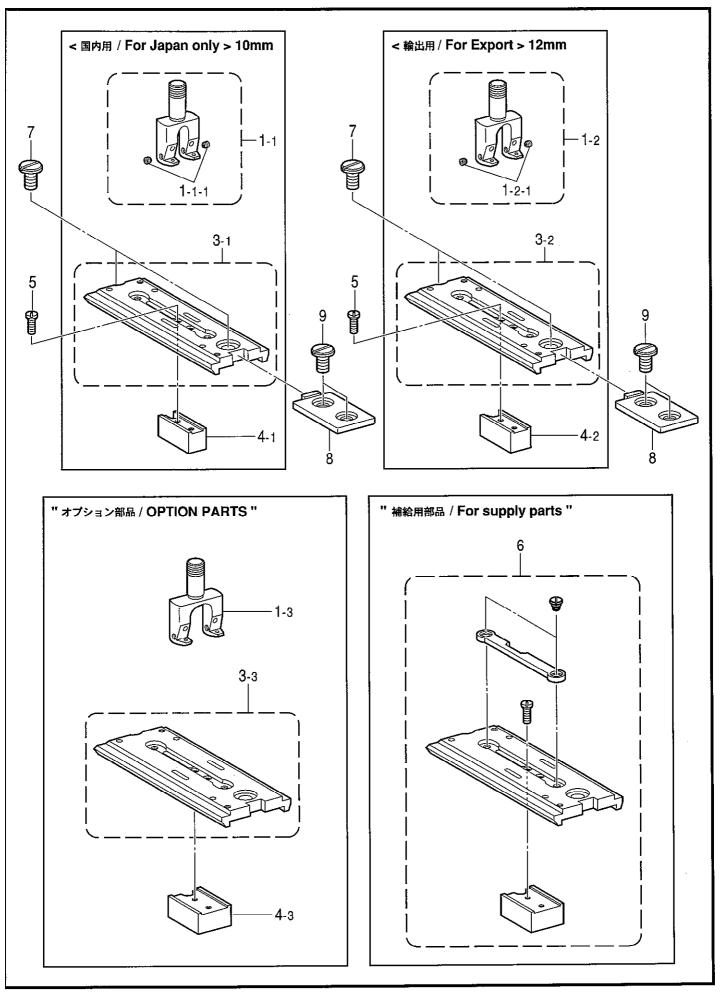

| REF.NO                     | CODE                                             | Q'TY   | ヒンメイ                                                                                                                  | NAME OF PARTS                                                                                                                            | RM |
|----------------------------|--------------------------------------------------|--------|-----------------------------------------------------------------------------------------------------------------------|------------------------------------------------------------------------------------------------------------------------------------------|----|
| 1-1<br>1-1-1<br>3-1<br>4-1 | S59140001<br>146427001<br>S52562001<br>S52537001 | 2<br>1 | <国内用><br>ハリダキ10UPクミ<br>アナトメネジ3.18クボミ<br>ハリイタ10クミ<br>ループガイド10                                                          | <for japan="" only=""><br/>NEEDLE CLAMP ASSY, 10 UP<br/>SET SCREW, SOCKET (CP) SM3.18<br/>NEEDLE PLATE ASSY, 10<br/>LOOP GUIDE, 10</for> |    |
| 1-2<br>1-2-1<br>3-2<br>4-2 | S59141001<br>146427001<br>S52563001<br>S52538001 | 2<br>1 | <輸出用><br>ハリダキ12UPクミ<br>アナトメネジ3.18クボミ<br>ハリイタ12クミ<br>ループガイド12                                                          | <for export=""><br/>NEEDLE CLAMP ASSY, 12 UP<br/>SET SCREW, SOCKET (CP) SM3.18<br/>NEEDLE PLATE ASSY, 12<br/>LOOP GUIDE, 12</for>        |    |
| 5<br>7<br>8<br>9           | S21921001<br>153208002<br>S52525001<br>153208002 | 2<br>1 | サラネシ <sup>*</sup> 2. 38X8<br>シメネシ <sup>*</sup> 4. 37<br>ハリイタカ <sup>*</sup> イト <sup>*</sup><br>シメネシ <sup>*</sup> 4. 37 | SCREW, FLAT SM2.38X8<br>SCREW, SM4.37-40X7<br>GUIDE, N-PLATE<br>SCREW, SM4.37-40X7                                                       |    |
| 1-3<br>3-3<br>4-3          | *<br>*<br>*                                      |        | "オブション部品"<br>ハリダキクミ<br>ハリイタクミ<br>ループガイド                                                                               | "OPTION PARTS"<br>NEEDLE CLAMP ASSY<br>NEEDLE PLATE ASSY<br>LOOP GUIDE, 10                                                               |    |
| 6                          | *                                                | 1      | ″補給用部品″<br>ハリイタセット                                                                                                    | "For Supply parts"<br>NEEDLE PLATE SET                                                                                                   |    |
|                            |                                                  |        |                                                                                                                       |                                                                                                                                          |    |