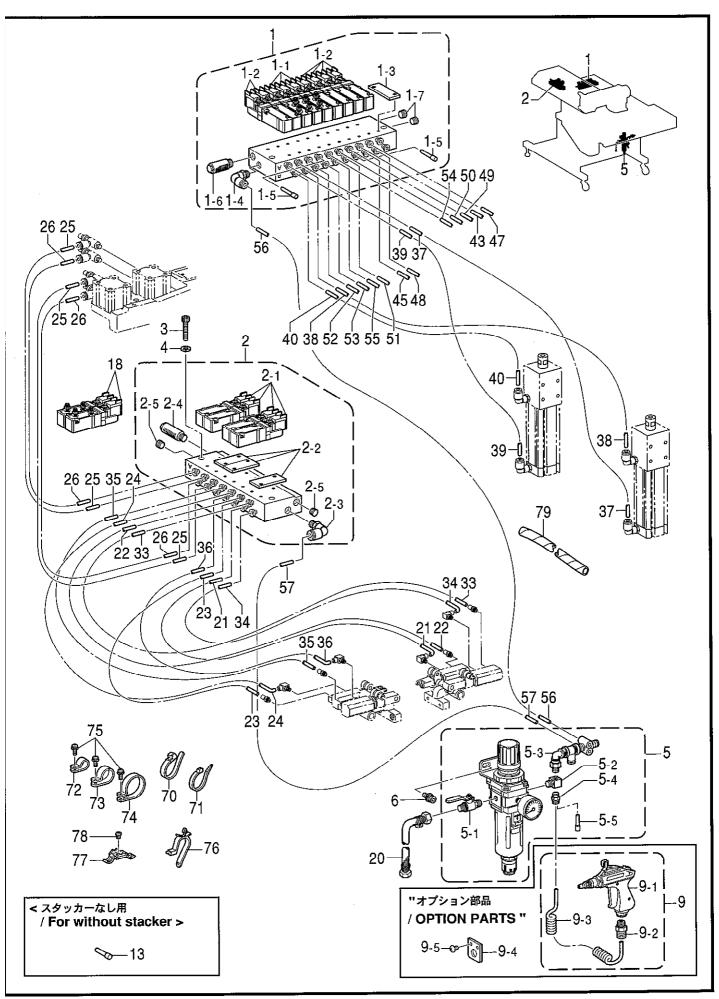

|
| 45         | \$58034000             |      | エアホ-ス0425S123B                           | AIR TUBE, 0425S123B                                           |    |
| 47         | \$55009000             |      | 174-20425S066B                           | AIR TUBE, 0425S066B                                           |    |
| 48         | S55010000              | 1    | エアホ-ス0425S070B                           | AIR TUBE, 0425S070B                                           |    |
| 49         | S53951000              | 1    | エアホ-ス0425S107B                           | AIR TUBE, 0425S107B                                           |    |
|            |                        | 1    | <u> </u>                                 |                                                               | _  |



| REF.NO         | CODE                   | Q'TY | ヒンメイ                             | NAME OF PARTS                              | RM |
|----------------|------------------------|------|----------------------------------|--------------------------------------------|----|
| 50             | S55013000              |      | ェアホ-ス0425S088B                   | AIR TUBE, 0424S088B                        |    |
| 51             | S53954000              | 4    | エアホ-ス0425S110B                   | AIR TUBE, 0254S110B                        |    |
| 52             | S53952000              |      | 17ホ-ス0425S115B                   | AIR TUBE, 0425S115B                        |    |
| 53<br>54       | S54614000<br>S54615000 |      | エアホ-ス0425S122B<br>エアホ-ス0425S125B | AIR TUBE, 0425S122B<br>AIR TUBE,