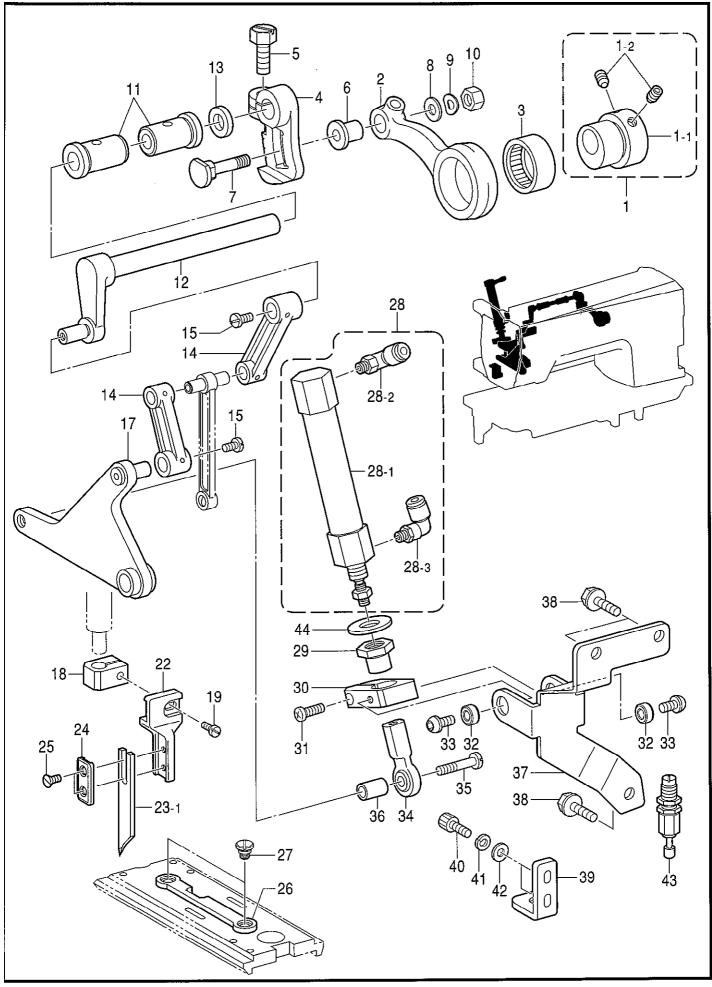

C. 上軸関係 / Upper shaft mechanism

| REF.NO     | CODE                   | Q'TY | ヒンメイ                                | NAME OF PARTS                                     | RM |
|------------|------------------------|------|-------------------------------------|---------------------------------------------------|----|
| 1          | S38270001              |      | ウワジクメタルL                            | BUSH, L ;U-SHAFT                                  |    |
| 2<br>5     | 014781032              |      | ፖታクボミ635-28X10                      | SET SCREW, SOCKET (CP) SM6.35                     |    |
|            | S52487001              |      | <u>ウワシ*ク</u>                        | UPPER SHAFT                                       |    |
| 6          | S38396000              |      | テンヒ、ンクランク                           | THREAD TAKE-UP CRANK                              |    |
| 7<br>8     | 100250001              |      | シメネシ 7.14                           | SCREW, SM7.14                                     |    |
| 8<br>9     | 146141001<br>S38398001 |      | アタマツキトメネシ゛フ. 14<br>ハリホ゛ウクランクシ゛ク     | SET SCREW, SM7.14-28X14<br>CRANKSHAFT, ;N-BAR     |    |
| 9<br>10    | 113014000              |      | 752EE79                             | PUSHER                                            |    |
| 10         | 101706001              |      | トメネシ 6.35                           | SET SCREW, SM6.35-40X5.5                          |    |
| 12         | 100251001              |      | トメネシ 6.35                           | SET SCREW, (CP) SM6.35-40X6.5                     |    |
| 13         | 112576001              |      | テンヒ・ンクランクリンク                        | RING, T/TAKE-UP CRANK                             |    |
| 14         | S38241051              |      | タイミンク゛フ゜ーリUクミ                       | TIMING PULLEY ASSY, U                             |    |
| 15         | 014771022              |      | アナトメネシ゛6.35クボミ                      | SET SCREW, SOCKET (CP) SM6.35                     |    |
| 16         | 016771032              |      | ፖታトカ <sup>*</sup> り635X10           | SET SCREW, SOCKET (CN) SM6.35                     |    |
| 17         | S38244100              |      | タイミンク*ヘ*ルト                          | TIMING BELT                                       |    |
| 18         | 158115001              |      | タマシ ^ クウケ6204ZZNR                   | BALL BEARING, 6204ZZNR                            |    |
| 19<br>19-1 | S57535000<br>014761030 |      | センサト゛ク゛クミ<br>アナクホ゛ミ595-28X10        | SENSOR DOG ASSY<br>SET SCREW, SOCKET(CP)SM5.95X10 |    |
| 19-1<br>21 | 014761030<br>S38404001 |      | アナフホ ミ595-28×10<br>テンヒッンL2クミ        | THREAD TAKE-UP LEVER ASSY, L2                     |    |
| 21-1       | S03289001              |      | 72C 7C272<br>7SEE4X4                | WICK, 4X4 L=40                                    |    |
| 21-2       | 142274101              |      | J*4t>4.2                            | LUBBER CAP, 4.2                                   |    |
| 22         | S07334001              |      | テンヒ・ンシ・ク                            | SHAFT, T/TAKE-UP LEVER                            |    |
| 23         | 014781032              |      | アታクボミ635–28X10                      | SET SCREW, SOCKET (CP) SM6.35                     |    |
| 24         | S07338001              |      | テンヒッンスヘッリコ                          | SLIDE BLOCK, T/TAKE-UP LEVER                      |    |
| 25         | 113024000              |      | 0%L£79                              | PUSHER                                            |    |
| 26         | S07339209              |      | テンヒ`ンカハ`_                           | COVER, T/TAKE-UP LEVER                            |    |
| 27         | 062670512              |      | ナベコ357-40X5<br>センサトメカラ-             | SCREW, PAN SM3.57-40X5                            |    |
| 28<br>29   | S52491001<br>018401036 |      | ゼンットメルノー<br>アナホ <sup>°</sup> ルト4X10 | STOPPER COLLAR<br>BOLT, SOCKET M4X10              |    |
| 30         | 028040246              |      | パネザガネ2-4                            | WASHER, SPRING 2-4                                |    |
|            |                        |      |                                     |                                                   |    |
|            |                        |      |                                     |                                                   |    |
|            |                        |      |                                     |                                                   |    |
|            |                        |      |                                     |                                                   |    |
|            |                        |      |                                     |                                                   |    |
|            |                        |      |                                     |                                                   |    |
|            |                        |      |                                     |                                                   |    |
|            |                        |      |                                     |                                                   |    |
|            |                        |      |                                     |                                                   |    |
|            |                        |      |                                     |                                                   |    |
|            |                        |      |                                     |                                                   |    |
|            |                        |      |                                     |                                                   |    |

| REF.NO         | CODE                   | Q'TY | ヒンメイ                                   | NAME OF PARTS                 | RM |
|----------------|------------------------|------|----------------------------------------|-------------------------------|----|
| 1              |                        | 1    | ハリホ゛ウヨウト゛ウシ゛ククミ                        | ROCKER SHAFT ASSY, N-BAR      |    |
| 1-1            | 112590001              |      | ハリホ゛ウアンナイイタ                            | GUIDE PLATE                   |    |
| 1-2            | 102731004              |      | サラネシ 2.38                              | SCREW, FLAT SM2.38-56X4.5     |    |
| 1-3            | S59045001              |      | <u>АЧѫ```</u>                          | NEEDLE BAR                    |    |
| 1-4            | S29863001              |      | ハリホ゛ウタ゛キネシ゛ツキ                          | NEEDLE BAR CLAMP W/SCREW      |    |
| 1-4-1          | 112592001              |      | ハリホ <sup>*</sup> ウタ <sup>*</sup> キ     |                               |    |
| 1-4-2          | 062670812              |      | ナベコ3.57-40X8                           | SCREW, PAN SM3.57-40X8        |    |
| 1-5            | 112593001              |      | ハリホ゛ウクランクロツト゛                          | CRANK ROD, N-BAR              |    |
| 1-6<br>1-7     | 112721001<br>S52497001 |      | ハリホ゛ウレンカンカクコマ<br>メスホ゛ウ                 | SLIDE BLOCK<br>KNIFE BAR      |    |
| 1-7<br>1-8     | S52497001<br>S52498001 |      | メスホ ウ<br>メスホ ウアンナイ                     | GUIDE, K-BAR                  |    |
| 1-9            | S52499001              |      | ナカメスレンカンB                              | CONNECTING ROD, B             |    |
| 1-10           | 062670812              |      | ナヘ゛コ3.57-40X8                          | SCREW, PAN SM3.57-40X8        |    |
| 1-11           | S52500001              |      | ハリホ゛ウヨウト゛ウシ゛クL                         | ROCKER SHAFT, L               |    |
| 1-12           | 014780622              |      | アナトメネシ゛6.35クホ゛ミ                        | SET SCREW, SOCKET (CP) SM6.35 |    |
| 1-13           | S52524001              |      | <u>፟</u> メスボウガイド                       | GUIDE, K-BAR                  |    |
| 1-14           | 062681412              | 2    | ナベコ437–40X14                           | SCREW, PAN SM4.37-40X14       |    |
| 1-15           | 025680132              | 2    | ヒラサ゛カ゛ネシヨウ4.37                         | WASHER, PLAIN S 4.37          |    |
| 2              | 112594051              |      | ヨウト <sup>・</sup> ウシ <sup>・</sup> クメタルL | BUSH, L                       |    |
| 200            | 153012101              |      | ヨウト・ウシ・クストツハ                           | STOPPER                       |    |
| 201            | 014781032              |      | アナクホ ミ635-28X10                        | SET SCREW, SOCKET (CP) SM6.35 |    |
| 202            | S09132051              |      | ピンチスリ-ブクミ                              | PINCH SLEEVE ASSY             |    |
| 202-1<br>202-2 | 152725000              |      | ピンチスリ-フ <sup>*</sup>                   | PINCH SLEEVE                  |    |
| 202-2          | 018063022              | 1    | アナホルト6X30                              | BOLT, SOCKET M6X30            |    |
|                |                        |      |                                        |                               |    |
|                |                        |      |                                        |                               |    |
|                |                        |      |                                        |                               |    |
|                |                        |      |                                        |                               |    |
|                |                        |      |                                        |                               |    |
|                |                        |      |                                        |                               |    |
|                |                        |      |                                        |                               |    |
|                |                        |      |                                        |                               |    |
|                |                        |      |                                        |                               |    |
|                |                        |      |                                        |                               |    |
|                |                        |      |                                        |                               |    |
|                |                        |      |                                        |                               |    |
|                |                        |      |                                        |                               |    |
|                |                        |      |                                        |                               |    |
|                |                        |      |                                        |                               |    |
|                |                        |      |                                        |                               |    |
|                |                        |      |                                        |                               |    |
|                |                        |      |                                        |                               |    |
|                |                        |      |                                        |                               |    |
| <b>!</b>       |                        |      |                                        |                               |    |
| <b>!</b>       |                        |      |                                        |                               |    |
| 1              |                        |      |                                        |                               |    |
|                |                        |      |                                        |                               |    |
|                |                        |      |                                        |                               |    |
|                |                        |      |                                        |                               |    |
|                |                        |      |                                        |                               |    |
|                |                        |      |                                        |                               |    |
|                |                        | 1    |                                        |                               |    |
|                |                        |      |                                        |                               |    |
|                |                        |      |                                        |                               |    |
|                |                        |      |                                        |                               |    |
| 1              |                        |      |                                        |                               |    |
|                |                        |      |                                        |                               |    |
|                | :                      |      |                                        |                               |    |
|                | l                      |      |                                        |                               |    |

| REF.NO         | CODE      | Q'TY | ヒンメイ                                   | NAME OF PARTS                 | RM |
|----------------|-----------|------|----------------------------------------|-------------------------------|----|
| 1              | S52507001 | 1    | ヘンシンリンネシ゛ツキ                            | ECCENTRIC WHEEL W/SCREW       |    |
| 1-1            | S52508001 | 1    | ナカメスクト゛ウヘンシンリン                         | DRIVING ECCENTRIC WHEEL       |    |
| 1-2            | 014771022 |      | アナトメネジ6.35クボミ                          | SET SCREW, SOCKET (CP) SM6.35 |    |
| 2              | S48715000 |      | ウワオクリヘンシンリンレンカン                        | CONNECTING ROD, ;ECCENTRIC    |    |
| 2<br>3         | 118954000 |      | ニート゛ルヘ゛アリンク゛                           | NEEDLE BEARING                |    |
| 4              | S48716001 |      | ウワオクリヘンシンリンクランク                        | ECCENTRIC CRANK               |    |
| 5              | 150936001 |      | シメネシ 6.35                              | SCREW, SM6.35-28X14           |    |
| 6              | 150937101 |      | カラー                                    | COLLAR                        |    |
| 7              | 150938201 |      | ーー<br>ヒンシ ネシ                           | HINGE SCREW                   |    |
| 8              | 151090001 |      | スラストサ゛カ゛ネ                              | WASHER, THRUST                |    |
| 9              | 107017002 |      | ナミハ゛ネサ゛カ゛ネ                             | WASHER, WAVE SPRING 6.45      |    |
| 10             | 110744002 |      | ታット6.35                                | NUT, SM6.35                   |    |
| 11             | S48776000 |      | ウワオクリシ゛クメタル                            | BUSH, ;U-FEED SHAFT           | 1  |
| 12             | S52509001 |      | 301,007,007,000<br>301,007,007,000     | ROCKER ARM                    |    |
| 13             | S53180001 |      | ユンバーンシン<br>カラー                         | COLLAR                        |    |
| 14             | S52512001 |      | ッシー<br>ナカメスレンカンA                       | CONNECTING ROD, A ;I-KNIFE    |    |
|                |           |      |                                        |                               |    |
| 15             | S16350001 |      | シメネシ 4.37                              | SCREW, SM4.37                 |    |
| 17             | S52514001 |      | ナカメスクト゛ウレンカン                           |                               |    |
| 18<br>10       | S59149001 |      | メスホルタ <sup>®</sup>                     | KNIFE HOLDER, U               |    |
| 19             | 105216001 |      | シメネシ゛3.57<br>メスナリカ゛ D                  | SCREW, SM3.57X7               |    |
| 22             | S59150001 |      | メスホルタ <sup>*</sup> D                   | KNIFE HOLDER, D               |    |
| 23             | S59152001 |      | ウワメスC                                  | UPPER KNIFE, C                |    |
| 24             | S59151001 | F    | ナカメスオサエ                                | KNIFE SUPPORT                 |    |
| 25             | 108960002 | ł    | サラネシ 3.57                              | SCREW, FLAT SM3.57            |    |
| 26             | S36355001 |      | セラミツクコテイハ                              | FIXED KNIFE, CERAMIC          |    |
| 27             | 148539101 |      | タンネシ・2.38                              | SHOULDER SCREW, SM2.38        |    |
| 28             | S52518000 |      | シリンタ・クミ                                | CYLINDER ASSY                 |    |
| 28-1           | S52519000 |      | シリンダ 16X45                             | CYLINDR,16X45                 |    |
| 28-2           | S53168000 |      | ッキ <sup>・</sup> テKQ2K04M5              | JOINT, KQ2K04M5               |    |
| 28-3           | S53488000 |      | ッキ・テ                                   | JOINT                         |    |
| 2 <del>9</del> | S53167000 | L    | ታットM10                                 | NUT, M10                      |    |
| 30             | S52520001 |      | シリンダダイ                                 | CYLINDR BRACKET               |    |
| 31             | 062681212 | 1    | ナヘ <sup>•</sup> コ437-40X12             | SCREW, PAN SM4.37-40X12       |    |
| 32             | S32843001 | 2    | <u> </u>                               | CAM ROLLER                    |    |
| 33             | 153057102 | 2    | オクリイタシメネシ                              | SCREW, ROUND W/SOCKET SM4.37  |    |
| 34             | S53169001 | 1    | \$7"+"FM575                            | JOINT ASSY, M5                |    |
| 35             | S06994001 | 1    | シメネシ`6.35                              | SCREW, SM6.35                 |    |
| 36             | S53174001 | 1    | スペーサ                                   | SPACER                        |    |
| 37             | S52521001 | 1    | ナカメスシリンタ゛ササエ                           | CYLINDER SUPPORT              |    |
| 38             | S20849101 |      | フランシ・ホルト6X16ホソメ                        | BOLT, FLANGE M6X16            |    |
| 39             | S55896001 |      | ナカメスストツパーダイ                            | STOPPER BRACKET, INNER KNIFE  |    |
| 40             | 018401436 |      | ፖታボルኑ4X14                              | BOLT, SOCKET M4X14            |    |
| 41             | 028040246 |      | パネサ゚カ゚ネ2-4                             | WASHER, SPRING 2-4            |    |
| 42             | 025040136 | 1    | ヒラサ・カ・ネショウ4                            | WASHER, PLAIN S 4             |    |
| 43             | S14874000 | 1    | >=>>>>>>>>>>>>>>>>>>>>>>>>>>>>>>>>>>>> | SHOCK ABSORBER                |    |
| 44             | 025100232 | 1    | ヒラザガネチュウ10                             | WASHER, PLAIN M 10            |    |
|                | 020100202 | '    |                                        |                               |    |
|                |           |      |                                        |                               |    |
|                |           |      |                                        |                               |    |
|                |           |      |                                        |                               |    |
|                |           |      |                                        |                               |    |
|                |           |      |                                        |                               |    |
|                |           |      |                                        |                               |    |
|                |           |      |                                        |                               |    |
|                |           |      |                                        |                               |    |
|                |           |      |                                        |                               |    |
|                |           |      |                                        |                               | 1  |
|                |           |      |                                        |                               |    |
|                |           | 1    |                                        |                               |    |
|                |           |      | 1                                      |                               |    |
|                |           |      |                                        |                               |    |
|                |           |      |                                        |                               |    |
|                |           |      |                                        |                               |    |
|                |           |      |                                        |                               |    |