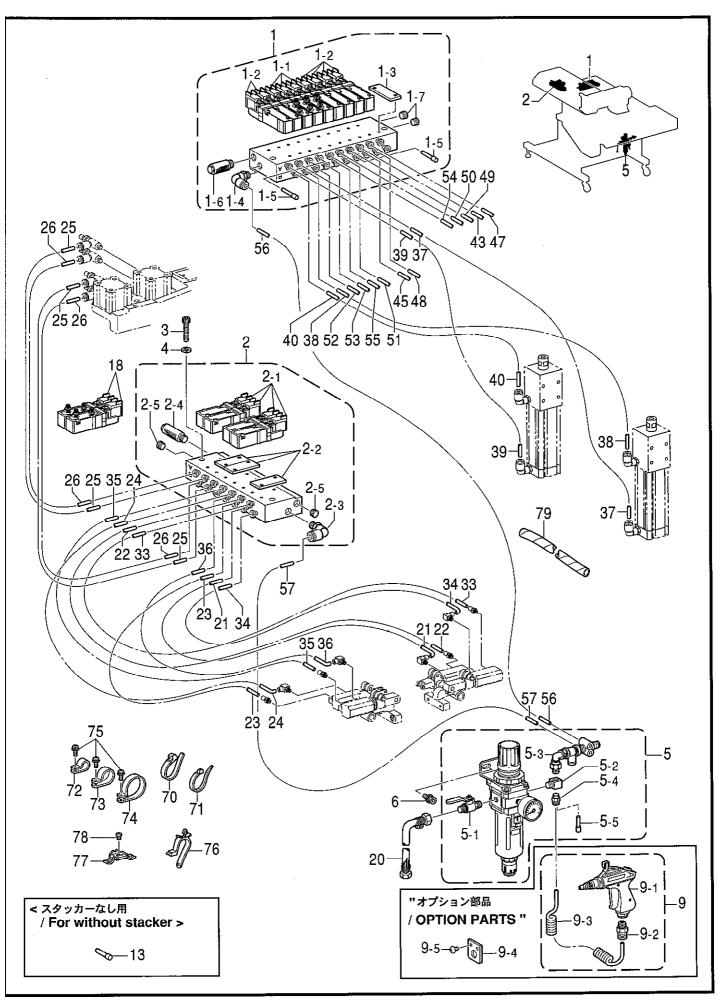

| A.  | 主体関係                   | 1  |
|-----|------------------------|----|
| В.  | 下軸関係                   | 1  |
| C.  | 上軸関係                   | 3  |
| D.  | 針棒揺動関係                 | 5  |
| F.  | メス関係                   | 7  |
| G1. | ゲージ関係                  | 9  |
| G2. | ゲージ関係                  | 11 |
| Н.  | カマ関係                   | 13 |
| J.  | 給油潤滑関係                 | 15 |
| K.  | 糸通シ関係                  | 19 |
| L1. | 糸切り関係                  | 21 |
| L2. | 糸切り関係                  | 23 |
| M.  | 糸緩メ関係                  | 25 |
| N.  | モータ関係                  | 25 |
| Ρ.  | 下糸検出関係 (Option Parts)  | 27 |
| Q.  | 糸切レ感知関係 (Option parts) | 27 |
| R.  | スタッカー関係 (Option parts) | 29 |
| S.  | 糸切リ関係                  | 33 |
|     |                        |    |

| Т.   | 空圧関係     | 35 |
|------|----------|----|
| U.   | 電装品関係    | 39 |
| V1.  | 布制御関係    | 43 |
| V2.  | 布制御関係    | 47 |
| W.   | プリント基板関係 | 51 |
| X.   | マーカー関係   | 51 |
| Y.   | 操作パネル関係  | 53 |
| AA.  | 踏板関係     | 53 |
| AB.  | 動力台関係    | 55 |
| AC.  | コーナーメス関係 | 59 |
| AD.  | 送リ装置関係   | 63 |
| AE.  | バインダー関係  | 67 |
| Z1.  | 付属品関係    | 71 |
| Z2.  | 付属品      | 73 |
| Ga1. | ゲージ部品一覧表 | 75 |
| Ga2. | ゲージ部品一覧表 | 77 |
| Wa.  | 警告ラベル    | 79 |
|      | 索引       | 80 |

## CONTENTS

| A.  | Machine body                         | 1  |
|-----|--------------------------------------|----|
| B.  | Lower shaft mechanism                | 1  |
| C.  | Upper shaft mechanism                | 3  |
| D.  | Needle bar rocking mechanism         | 5  |
| F.  | Knife mechanism                      | 7  |
| G1. | Gauge parts                          | 9  |
| G2. | Gauge parts                          | 11 |
| Н.  | Rotary hook mechanism                | 13 |
| J.  | Lubrication                          | 15 |
| K.  | Threading mechanism                  | 19 |
| L1. | Thread trimmer mechanism             | 21 |
| L2. | Thread trimmer mechanism             | 23 |
| М.  | Tension release mechanism            | 25 |
| N.  | Motor mechanism                      | 25 |
| Ρ.  | Lower thread detector (Option Parts) | 27 |
| Q.  | Thread breakage detector             |    |
|     | (Option parts)                       | 27 |
| R.  | Stacker mechanism (Option parts)     | 29 |

| S.   | Bobbin winder mechanism          | 33 |
|------|----------------------------------|----|
| Т.   | Air pressure mechanism           | 35 |
| U.   | Power supply equipment mechanism | 39 |
| V1.  | Cloth control system mechanism   | 43 |
| V2.  | Cloth control system mechanism   | 47 |
| W.   | Printed circuit board mechanism  | 51 |
| Х.   | Marker mechanism                 | 51 |
| Y.   | Operation panel mechanism        | 53 |
| AA.  | Foot switch pedal mechanism      | 53 |
| AB.  | Power table                      | 55 |
| AC.  | Corner knife mechanism           | 59 |
| AD.  | Feed device mechanism            | 63 |
| AE.  | Binder mechanism                 | 67 |
| Z1.  | Accessories                      | 71 |
| Z2.  | Accessories                      | 73 |
| Ga1. | Gauge parts List                 | 75 |
| Ga2. | Gauge parts List                 | 77 |
| Wa.  | Warning labels                   | 79 |
|      | Index                            | 80 |