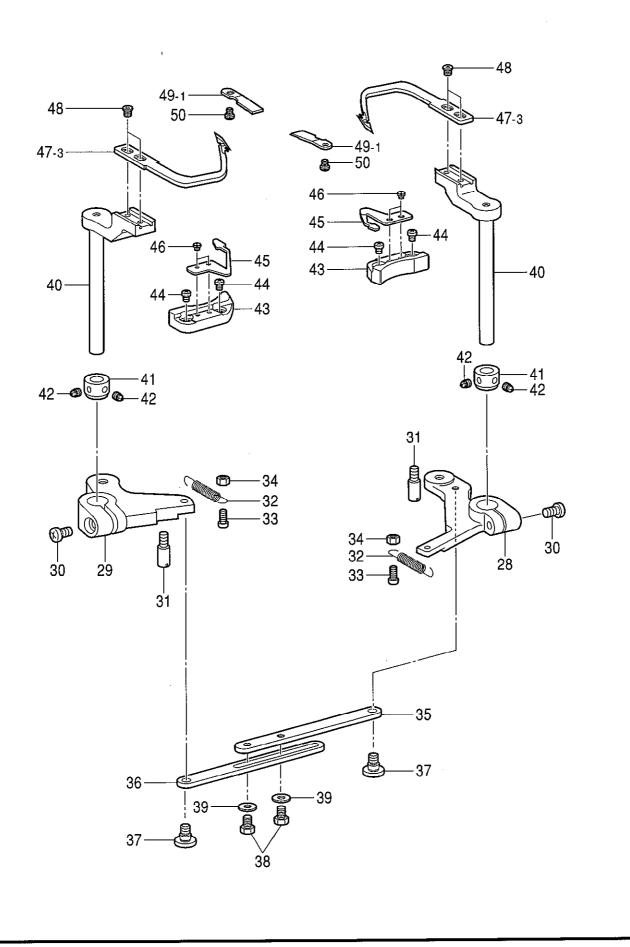

| REF.NO         | CODE      | Q'TY | ヒンメイ                                   | NAME OF PARTS                 | RM |
|----------------|-----------|------|----------------------------------------|-------------------------------|----|
| 1              | S52507001 | 1    | ヘンシンリンネシ゛ツキ                            | ECCENTRIC WHEEL W/SCREW       |    |
| 1-1            | S52508001 | 1    | ナカメスクト゛ウヘンシンリン                         | DRIVING ECCENTRIC WHEEL       |    |
| 1-2            | 014771022 |      | アナトメネジ6.35クボミ                          | SET SCREW, SOCKET (CP) SM6.35 |    |
| 2              | S48715000 |      | ウワオクリヘンシンリンレンカン                        | CONNECTING ROD, ;ECCENTRIC    |    |
| 2<br>3         | 118954000 |      | ニート゛ルヘ゛アリンク゛                           | NEEDLE BEARING                |    |
| 4              | S48716001 |      | ウワオクリヘンシンリンクランク                        | ECCENTRIC CRANK               |    |
| 5              | 150936001 |      | シメネシ 6.35                              | SCREW, SM6.35-28X14           |    |
| 6              | 150937101 |      | カラー                                    | COLLAR                        |    |
| 7              | 150938201 |      | ーー<br>ヒンシ ネシ                           | HINGE SCREW                   |    |
| 8              | 151090001 |      | スラストサ゛カ゛ネ                              | WASHER, THRUST                |    |
| 9              | 107017002 |      | ナミハ゛ネサ゛カ゛ネ                             | WASHER, WAVE SPRING 6.45      |    |
| 10             | 110744002 |      | ታット6.35                                | NUT, SM6.35                   |    |
| 11             | S48776000 |      | ウワオクリシ゛クメタル                            | BUSH, ;U-FEED SHAFT           | 1  |
| 12             | S52509001 |      | 301,007,007,000<br>301,007,007,000     | ROCKER ARM                    |    |
| 13             | S53180001 |      | ユンバーンシン<br>カラー                         | COLLAR                        |    |
| 14             | S52512001 |      | ッシー<br>ナカメスレンカンA                       | CONNECTING ROD, A ;I-KNIFE    |    |
|                |           |      |                                        |                               |    |
| 15             | S16350001 |      | シメネシ 4.37                              | SCREW, SM4.37                 |    |
| 17             | S52514001 |      | ナカメスクト゛ウレンカン                           |                               |    |
| 18<br>10       | S59149001 |      | メスホルタ <sup>®</sup>                     | KNIFE HOLDER, U               |    |
| 19             | 105216001 |      | シメネシ゛3.57<br>メスナリカ゛ D                  | SCREW, SM3.57X7               |    |
| 22             | S59150001 |      | メスホルタ <sup>*</sup> D                   | KNIFE HOLDER, D               |    |
| 23             | S59152001 |      | ウワメスC                                  | UPPER KNIFE, C                |    |
| 24             | S59151001 | F    | ナカメスオサエ                                | KNIFE SUPPORT                 |    |
| 25             | 108960002 | ł    | サラネシ 3.57                              | SCREW, FLAT SM3.57            |    |
| 26             | S36355001 |      | セラミツクコテイハ                              | FIXED KNIFE, CERAMIC          |    |
| 27             | 148539101 |      | タンネシ・2.38                              | SHOULDER SCREW, SM2.38        |    |
| 28             | S52518000 |      | シリンタ・クミ                                | CYLINDER ASSY                 |    |
| 28-1           | S52519000 |      | シリンダ 16X45                             | CYLINDR,16X45                 |    |
| 28-2           | S53168000 |      | ッキ <sup>・</sup> テKQ2K04M5              | JOINT, KQ2K04M5               |    |
| 28-3           | S53488000 |      | ッキ・テ                                   | JOINT                         |    |
| 2 <del>9</del> | S53167000 | L    | ታットM10                                 | NUT, M10                      |    |
| 30             | S52520001 |      | シリンダダイ                                 | CYLINDR BRACKET               |    |
| 31             | 062681212 | 1    | ナヘ <sup>•</sup> コ437-40X12             | SCREW, PAN SM4.37-40X12       |    |
| 32             | S32843001 | 2    | <u> </u>                               | CAM ROLLER                    |    |
| 33             | 153057102 | 2    | オクリイタシメネシ                              | SCREW, ROUND W/SOCKET SM4.37  |    |
| 34             | S53169001 | 1    | \$7"+"FM575                            | JOINT ASSY, M5                |    |
| 35             | S06994001 | 1    | シメネシ`6.35                              | SCREW, SM6.35                 |    |
| 36             | S53174001 | 1    | スペーサ                                   | SPACER                        |    |
| 37             | S52521001 | 1    | ナカメスシリンタ゛ササエ                           | CYLINDER SUPPORT              |    |
| 38             | S20849101 |      | フランシ・ホルト6X16ホソメ                        | BOLT, FLANGE M6X16            |    |
| 39             | S55896001 |      | ナカメスストツパーダイ                            | STOPPER BRACKET, INNER KNIFE  |    |
| 40             | 018401436 |      | ፖታボルኑ4X14                              | BOLT, SOCKET M4X14            |    |
| 41             | 028040246 |      | パネサ゚カ゚ネ2-4                             | WASHER, SPRING 2-4            |    |
| 42             | 025040136 | 1    | ヒラサ・カ・ネショウ4                            | WASHER, PLAIN S 4             |    |
| 43             | S14874000 | 1    | >=>>>>>>>>>>>>>>>>>>>>>>>>>>>>>>>>>>>> | SHOCK ABSORBER                |    |
| 44             | 025100232 | 1    | ヒラザガネチュウ10                             | WASHER, PLAIN M 10            |    |
|                | 020100202 | '    |                                        |                               |    |
|                |           |      |                                        |                               |    |
|                |           |      |                                        |                               |    |
|                |           |      |                                        |                               |    |
|                |           |      |                                        |                               |    |
|                |           |      |                                        |                               |    |
|                |           |      |                                        |                               |    |
|                |           |      |                                        |                               |    |
|                |           |      |                                        |                               |    |
|                |           |      |                                        |                               |    |
|                |           |      |                                        |                               | 1  |
|                |           |      |                                        |                               |    |
|                |           | 1    |                                        |                               |    |
|                |           |      | 1                                      |                               |    |
|                |           |      |                                        |                               |    |
|                |           |      |                                        |                               |    |
|                |           |      |                                        |                               |    |
|                |           |      |                                        |                               |    |