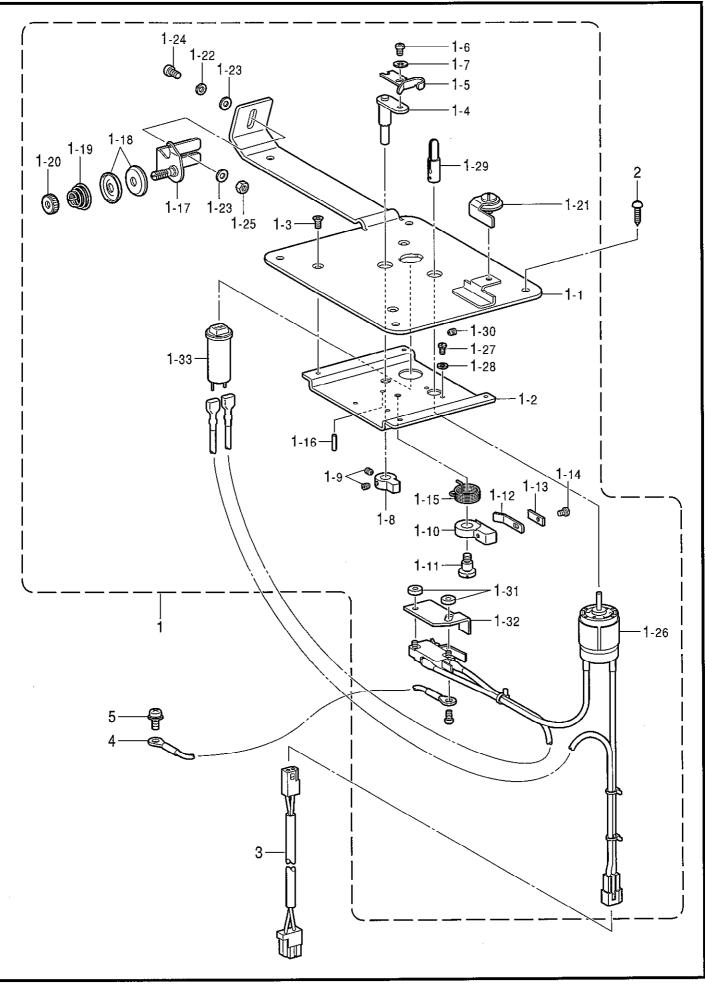

| A.  | 主体関係                   | 1  |
|-----|------------------------|----|
| В.  | 下軸関係                   | 1  |
| C.  | 上軸関係                   | 3  |
| D.  | 針棒揺動関係                 | 5  |
| F.  | メス関係                   | 7  |
| G1. | ゲージ関係                  | 9  |
| G2. | ゲージ関係                  | 11 |
| Н.  | カマ関係                   | 13 |
| J.  | 給油潤滑関係                 | 15 |
| K.  | 糸通シ関係                  | 19 |
| L1. | 糸切り関係                  | 21 |
| L2. | 糸切り関係                  | 23 |
| M.  | 糸緩メ関係                  | 25 |
| N.  | モータ関係                  | 25 |
| Ρ.  | 下糸検出関係 (Option Parts)  | 27 |
| Q.  | 糸切レ感知関係 (Option parts) | 27 |
| R.  | スタッカー関係 (Option parts) | 29 |
| S.  | 糸切リ関係                  | 33 |
|     |                        |    |

| Т.   | 空圧関係     | 35 |
|------|----------|----|
| U.   | 電装品関係    | 39 |
| V1.  | 布制御関係    | 43 |
| V2.  | 布制御関係    | 47 |
| W.   | プリント基板関係 | 51 |
| X.   | マーカー関係   | 51 |
| Y.   | 操作パネル関係  | 53 |
| AA.  | 踏板関係     | 53 |
| AB.  | 動力台関係    | 55 |
| AC.  | コーナーメス関係 | 59 |
| AD.  | 送リ装置関係   | 63 |
| AE.  | バインダー関係  | 67 |
| Z1.  | 付属品関係    | 71 |
| Z2.  | 付属品      | 73 |
| Ga1. | ゲージ部品一覧表 | 75 |
| Ga2. | ゲージ部品一覧表 | 77 |
| Wa.  | 警告ラベル    | 79 |
|      | 索引       | 80 |

## CONTENTS

| A.  | Machine body                         | 1  |
|-----|--------------------------------------|----|
| B.  | Lower shaft mechanism                | 1  |
| C.  | Upper shaft mechanism                | 3  |
| D.  | Needle bar rocking mechanism         | 5  |
| F.  | Knife mechanism                      | 7  |
| G1. | Gauge parts                          | 9  |
| G2. | Gauge parts                          | 11 |
| Н.  | Rotary hook mechanism                | 13 |
| J.  | Lubrication                          | 15 |
| K.  | Threading mechanism                  | 19 |
| L1. | Thread trimmer mechanism             | 21 |
| L2. | Thread trimmer mechanism             | 23 |
| М.  | Tension release mechanism            | 25 |
| N.  | Motor mechanism                      | 25 |
| Ρ.  | Lower thread detector (Option Parts) | 27 |
| Q.  | Thread breakage detector             |    |
|     | (Option parts)                       | 27 |
| R.  | Stacker mechanism (Option parts)     | 29 |

| S.   | Bobbin winder mechanism          | 33 |
|------|----------------------------------|----|
| Т.   | Air pressure mechanism           | 35 |
| U.   | Power supply equipment mechanism | 39 |
| V1.  | Cloth control system mechanism   | 43 |
| V2.  | Cloth control system mechanism   | 47 |
| W.   | Printed circuit board mechanism  | 51 |
| Х.   | Marker mechanism                 | 51 |
| Y.   | Operation panel mechanism        | 53 |
| AA.  | Foot switch pedal mechanism      | 53 |
| AB.  | Power table                      | 55 |
| AC.  | Corner knife mechanism           | 59 |
| AD.  | Feed device mechanism            | 63 |
| AE.  | Binder mechanism                 | 67 |
| Z1.  | Accessories                      | 71 |
| Z2.  | Accessories                      | 73 |
| Ga1. | Gauge parts List                 | 75 |
| Ga2. | Gauge parts List                 | 77 |
| Wa.  | Warning labels                   | 79 |
|      | Index                            | 80 |