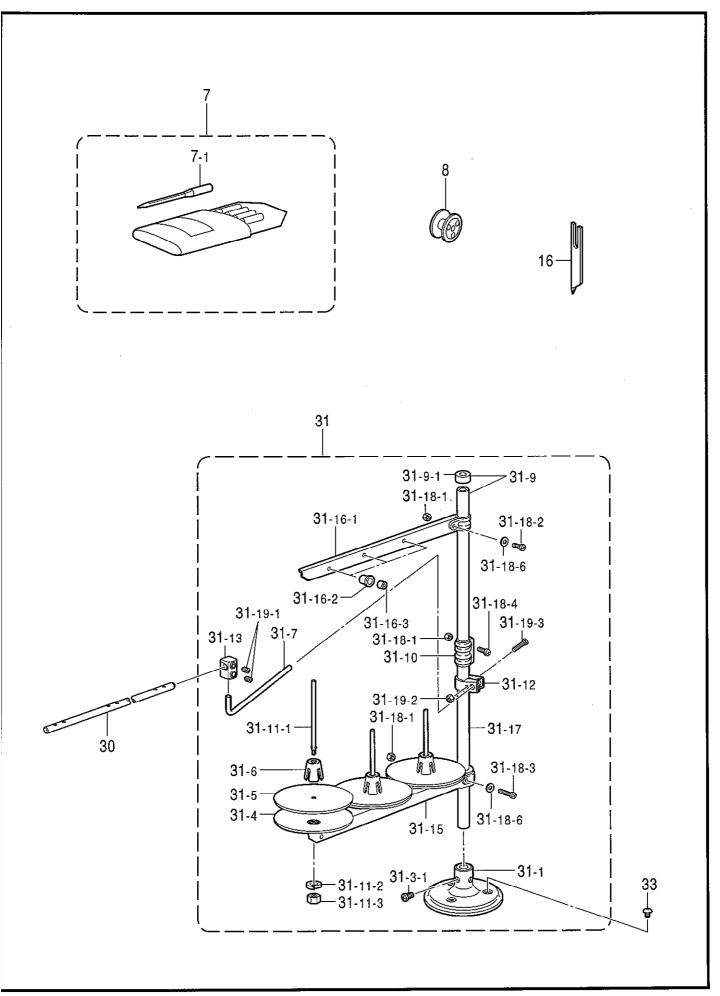

| A.  | 主体関係                   | 1  |
|-----|------------------------|----|
| В.  | 下軸関係                   | 1  |
| C.  | 上軸関係                   | 3  |
| D.  | 針棒揺動関係                 | 5  |
| F.  | メス関係                   | 7  |
| G1. | ゲージ関係                  | 9  |
| G2. | ゲージ関係                  | 11 |
| Н.  | カマ関係                   | 13 |
| J.  | 給油潤滑関係                 | 15 |
| K.  | 糸通シ関係                  | 19 |
| L1. | 糸切り関係                  | 21 |
| L2. | 糸切り関係                  | 23 |
| M.  | 糸緩メ関係                  | 25 |
| N.  | モータ関係                  | 25 |
| Ρ.  | 下糸検出関係 (Option Parts)  | 27 |
| Q.  | 糸切レ感知関係 (Option parts) | 27 |
| R.  | スタッカー関係 (Option parts) | 29 |
| S.  | 糸切リ関係                  | 33 |
|     |                        |    |

| Т.   | 空圧関係     | 35 |
|------|----------|----|
| U.   | 電装品関係    | 39 |
| V1.  | 布制御関係    | 43 |
| V2.  | 布制御関係    | 47 |
| W.   | プリント基板関係 | 51 |
| X.   | マーカー関係   | 51 |
| Y.   | 操作パネル関係  | 53 |
| AA.  | 踏板関係     | 53 |
| AB.  | 動力台関係    | 55 |
| AC.  | コーナーメス関係 | 59 |
| AD.  | 送リ装置関係   | 63 |
| AE.  | バインダー関係  | 67 |
| Z1.  | 付属品関係    | 71 |
| Z2.  | 付属品      | 73 |
| Ga1. | ゲージ部品一覧表 | 75 |
| Ga2. | ゲージ部品一覧表 | 77 |
| Wa.  | 警告ラベル    | 79 |
|      | 索引       | 80 |

## CONTENTS

| A.  | Machine body                         | 1  |
|-----|--------------------------------------|----|
| B.  | Lower shaft mechanism                | 1  |
| C.  | Upper shaft mechanism                | 3  |
| D.  | Needle bar rocking mechanism         | 5  |
| F.  | Knife mechanism                      | 7  |
| G1. | Gauge parts                          | 9  |
| G2. | Gauge parts                          | 11 |
| Н.  | Rotary hook mechanism                | 13 |
| J.  | Lubrication                          | 15 |
| K.  | Threading mechanism                  | 19 |
| L1. | Thread trimmer mechanism             | 21 |
| L2. | Thread trimmer mechanism             | 23 |
| М.  | Tension release mechanism            | 25 |
| N.  | Motor mechanism                      | 25 |
| Ρ.  | Lower thread detector (Option Parts) | 27 |
| Q.  | Thread breakage detector             |    |
|     | (Option parts)                       | 27 |
| R.  | Stacker mechanism (Option parts)     | 29 |

| S.   | Bobbin winder mechanism          | 33 |
|------|----------------------------------|----|
| Т.   | Air pressure mechanism           | 35 |
| U.   | Power supply equipment mechanism | 39 |
| V1.  | Cloth control system mechanism   | 43 |
| V2.  | Cloth control system mechanism   | 47 |
| W.   | Printed circuit board mechanism  | 51 |
| Х.   | Marker mechanism                 | 51 |
| Y.   | Operation panel mechanism        | 53 |
| AA.  | Foot switch pedal mechanism      | 53 |
| AB.  | Power table                      | 55 |
| AC.  | Corner knife mechanism           | 59 |
| AD.  | Feed device mechanism            | 63 |
| AE.  | Binder mechanism                 | 67 |
| Z1.  | Accessories                      | 71 |
| Z2.  | Accessories                      | 73 |
| Ga1. | Gauge parts List                 | 75 |
| Ga2. | Gauge parts List                 | 77 |
| Wa.  | Warning labels                   | 79 |
|      | Index                            | 80 |