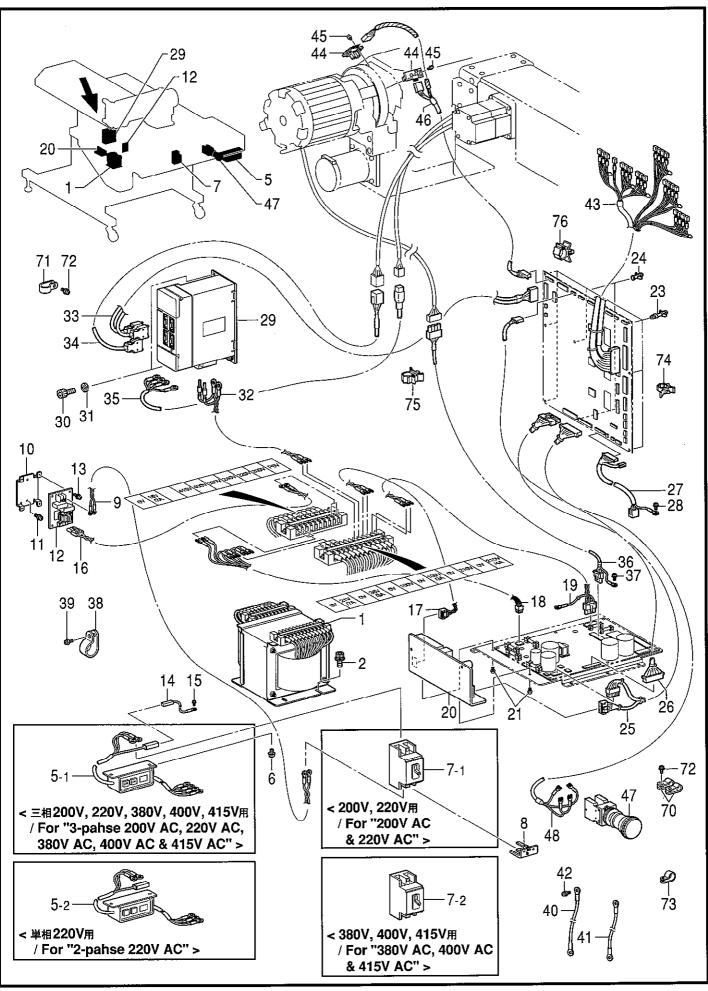

|                        |      |                                  |                                            |    |
|                | 1                      |      |                                  |                                            |    |
|                |                        |      |                                  |                                            |    |
|                |                        |      |                                  |                                            |    |
|                |                        |      |                                  |                                            |    |
|                | 1                      | 1    | 1                                |                                            |    |



| REF.NO   | CODE                   | Q'TY     | ヒンメイ                                   | NAME OF PARTS                                                         | RM |
|----------|------------------------|----------|----------------------------------------|-----------------------------------------------------------------------|----|
| 1        | S52760000              | 1        | トランス                                   | TRANSFORMER, 1.4KVA                                                   |    |
| 2 /      | S55476001              |          | アナホ゛ルトサ゛クミ6X12                         | BOLT, SOCKET(S/P WASHER)M6X12                                         |    |
|          |                        |          |                                        |