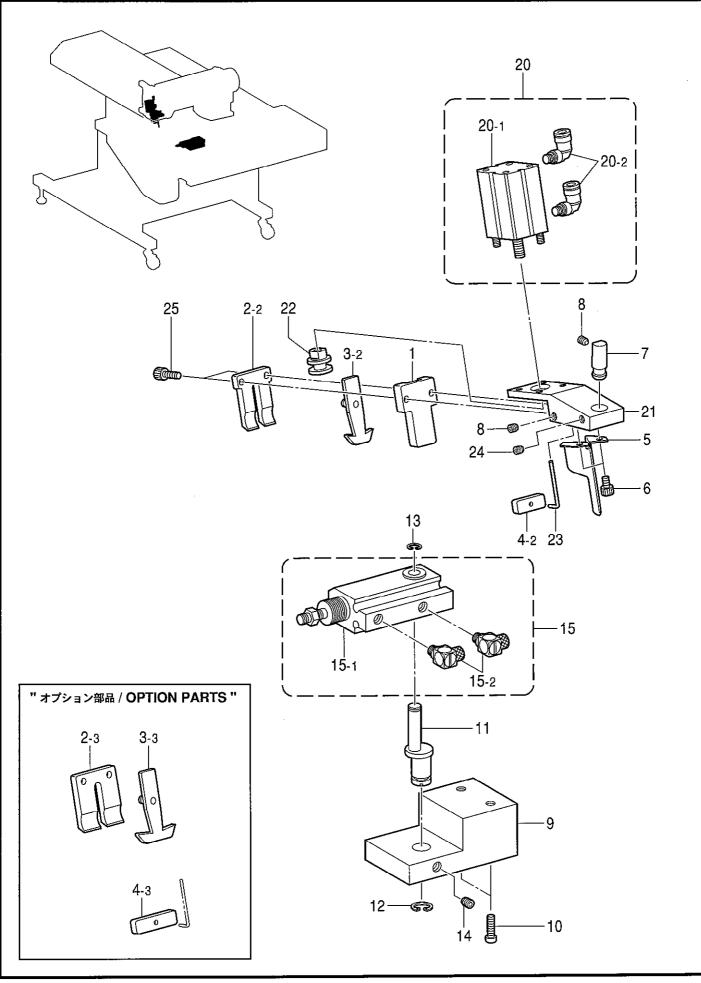

| REF.NO                     | CODE                                             | Q'TY   | ヒンメイ                                                                                                                  | NAME OF PARTS                                                                                                                            | RM |
|----------------------------|--------------------------------------------------|--------|-----------------------------------------------------------------------------------------------------------------------|------------------------------------------------------------------------------------------------------------------------------------------|----|
| 1-1<br>1-1-1<br>3-1<br>4-1 | S59140001<br>146427001<br>S52562001<br>S52537001 | 2<br>1 | <国内用><br>ハリダキ10UPクミ<br>アナトメネジ3.18クボミ<br>ハリイタ10クミ<br>ループガイド10                                                          | <for japan="" only=""><br/>NEEDLE CLAMP ASSY, 10 UP<br/>SET SCREW, SOCKET (CP) SM3.18<br/>NEEDLE PLATE ASSY, 10<br/>LOOP GUIDE, 10</for> |    |
| 1-2<br>1-2-1<br>3-2<br>4-2 | S59141001<br>146427001<br>S52563001<br>S52538001 | 2<br>1 | <輸出用><br>ハリダキ12UPクミ<br>アナトメネジ3.18クボミ<br>ハリイタ12クミ<br>ループガイド12                                                          | <for export=""><br/>NEEDLE CLAMP ASSY, 12 UP<br/>SET SCREW, SOCKET (CP) SM3.18<br/>NEEDLE PLATE ASSY, 12<br/>LOOP GUIDE, 12</for>        |    |
| 5<br>7<br>8<br>9           | S21921001<br>153208002<br>S52525001<br>153208002 | 2<br>1 | サラネシ <sup>*</sup> 2. 38X8<br>シメネシ <sup>*</sup> 4. 37<br>ハリイタカ <sup>*</sup> イト <sup>*</sup><br>シメネシ <sup>*</sup> 4. 37 | SCREW, FLAT SM2.38X8<br>SCREW, SM4.37-40X7<br>GUIDE, N-PLATE<br>SCREW, SM4.37-40X7                                                       |    |
| 1-3<br>3-3<br>4-3          | *<br>*<br>*                                      |        | "オブション部品"<br>ハリダキクミ<br>ハリイタクミ<br>ループガイド                                                                               | "OPTION PARTS"<br>NEEDLE CLAMP ASSY<br>NEEDLE PLATE ASSY<br>LOOP GUIDE, 10                                                               |    |
| 6                          | *                                                | 1      | ″補給用部品″<br>ハリイタセット                                                                                                    | "For Supply parts"<br>NEEDLE PLATE SET                                                                                                   |    |
|                            |                                                  |        |                                                                                                                       |                                                                                                                                          |    |

| REF.NO             | CODE       | Q'TY           | ヒンメイ                                      | NAME OF PARTS                     | RM |
|--------------------|------------|----------------|-------------------------------------------|-----------------------------------|----|
| 1-1                | S58675000  | 1              | スベリイタセツト8-12                              | SLIDE PLATE SET, 8-12             |    |
| 1-1-1              | S53429000  |                | スヘ゛リイタクミ8-12                              | SLIDE PLATE ASSY, 8-12            |    |
| 1-1-1-1            | S53430001  |                | ty", Z^", U18                             | SLIDE PLATE                       |    |
| 1-1-1-2            | S53431001  |                | シテンピック                                    | PIN                               |    |
| 1-1-1-3            | 004401414  |                | +#7734X14                                 | SCREW, FLAT M4X14                 |    |
| 1-1-1-4            | 021400206  |                | 2シュナツト4                                   | NUT, 2 M4                         |    |
| 1-1-2              | S53432000  |                | セハ°レータ                                    | SEPARATOR                         |    |
| 1-1-3              | S53433000  |                | λ, μ, | SPACER, A                         |    |
|                    |            |                | λ <sup>0</sup> θA<br>λ <sup>0</sup> θB    |                                   |    |
| 1-1-4              | S53434000  |                |                                           | SPACER, B                         |    |
| 1-1-5              | 004300513  |                | +サラコ3X5                                   | SCREW, FLAT M3X5                  |    |
| 1-1-6 <sup>-</sup> | S53518001  |                | イチキ゛メカラー                                  | COLLAR                            |    |
| 1-1-7              | 018300836  |                | ፖታ <b>ホ</b> ゙ルト3X8                        | BOLT, SOCKET M3X8                 |    |
| 1-1-8              | 028030246  | 1              | ハ゛ネサ゛カ゛ネ2–3                               | WASHER, SPRING 2-3                |    |
|                    |            |                | 〈国内用標準〉                                   | <for japan="" stndard=""></for>   |    |
| 30                 | S59275000  | 1              | シ <sup>*</sup> ヨウキ <sup>*</sup> クミ10W-17  |                                   |    |
| 30-1               | S59041000  |                | ジヨウギWクミ                                   |                                   |    |
| 30-2               | S54655000  |                | ションコーロン<br>ショウキ×10W-17                    |                                   |    |
| 30-2<br>30-3       |            |                | 0#733922X4                                |                                   |    |
| 30-3               | W01519001  | 5              | Uy J-137-12A4                             |                                   |    |
|                    |            |                | <輸出用>                                     | <for export="" standard=""></for> |    |
| 50                 | S59279000  | •              | ジヨウキ゛クミ12W-21                             | BINDER ASSY, 12W-21               |    |
| 50-1               | S59041000  | 1              | ジヨウギWクミ                                   | BINDER ASSY, W                    |    |
| 50-2               | S54659000  | 1              | ジヨウギ12W-21                                | BINDER, 12W-21                    |    |
| 50-3               | W01519001  | 5              | 0サテコ3シュ2X4                                | SCREW, FLAT #0 M2X4               |    |
|                    |            |                | <br>"オプション部品"                             | OPTION PARTS"                     |    |
| 1-2                | *          | 1              | スベリイタセツトXX_YY                             | SLIDE PLATE SET, XX-YY            |    |
| 1-2-1              | *          | 1              | Z^*U1975XX_YY                             | SLIDE PLATE ASSY, XX-YY           |    |
| 1-2-1-1            | *          | 1              | 45, 24, 17, 14                            | SLIDE PLATE                       |    |
| 1-2-1-1            |            |                | シテンピン                                     |                                   |    |
|                    | S53431001  |                |                                           | •                                 |    |
| 1-2-1-3            | 004401414  |                | +サラコ4X14                                  | SCREW, FLAT M4X14                 |    |
| 1-2-1-4            | 021400206  |                | 2シュナツト4                                   | NUT, 2 M4                         |    |
| 1-2-3              | S53433000  |                | スペ-サA                                     | SPACER, A                         |    |
| 1-2-4              | S53434000  |                | スペーサB                                     | SPACER, B                         |    |
| 1-2-5              | 004300513  | 2              | +サラ⊐3X5                                   | SCREW, FLAT M3X5                  |    |
| 1-2-6              | S53518001  | 1              | イチキ・メカラ-                                  | COLLAR                            |    |
| 1-2-7              | 018300836  | 1              | アナホ・ルト3X8                                 | BOLT, SOCKET M3X8                 |    |
| 1-2-8              | 028030246  | 1 <sup>·</sup> | ベネザガネ2-3                                  | WASHER, SPRING 2-3                |    |
|                    |            |                |                                           | "For Supply parts"                |    |
| 10                 | *          | 1              | ジョウキ・クミXXW-YY                             | BINDER ASSY, XXW-YY               |    |
| 10-1               | \$59041000 | Ľ              | ジョウギWクミ                                   | BINDER ASSY, W                    |    |
|                    |            |                | ショウキ Wグミ<br>ショウキ XXW-YY                   | BINDER, XXW-YY                    |    |
| 10-2               | ×          | 1              |                                           | ÷                                 | 1  |
| 10-3               | W01519001  |                | 0サラコ3シュ2X4                                | SCREW, FLAT #0 M2X4               |    |
| 20                 | *          | 1              | ジョウキ・クミXXS-YY                             | BINDER ASSY, XXS-YY               | 1  |
| 20-1               | S59042000  | 1              | ジョウキ・Sクミ                                  | BINDER ASSY, S                    |    |
| 20-2               | *          | 1              | ジヨウギXXS-YY                                | BINDER, XXS-YY                    |    |
| 20-3               | W01519001  | 5              | 0サラコ3シュ2X4                                | SCREW, FLAT #0 M2X4               |    |
|                    |            |                |                                           |                                   |    |
|                    |            |                |                                           |                                   |    |
|                    |            |                |                                           |                                   |    |
|                    |            |                |                                           |                                   |    |
|                    |            |                |                                           |                                   |    |
|                    |            |                |                                           |                                   |    |
| 1                  |            | 1              |                                           |                                   |    |
|                    |            |                |                                           |                                   |    |
|                    |            | 1              |                                           |                                   |    |
|                    |            | 1              |                                           |                                   |    |