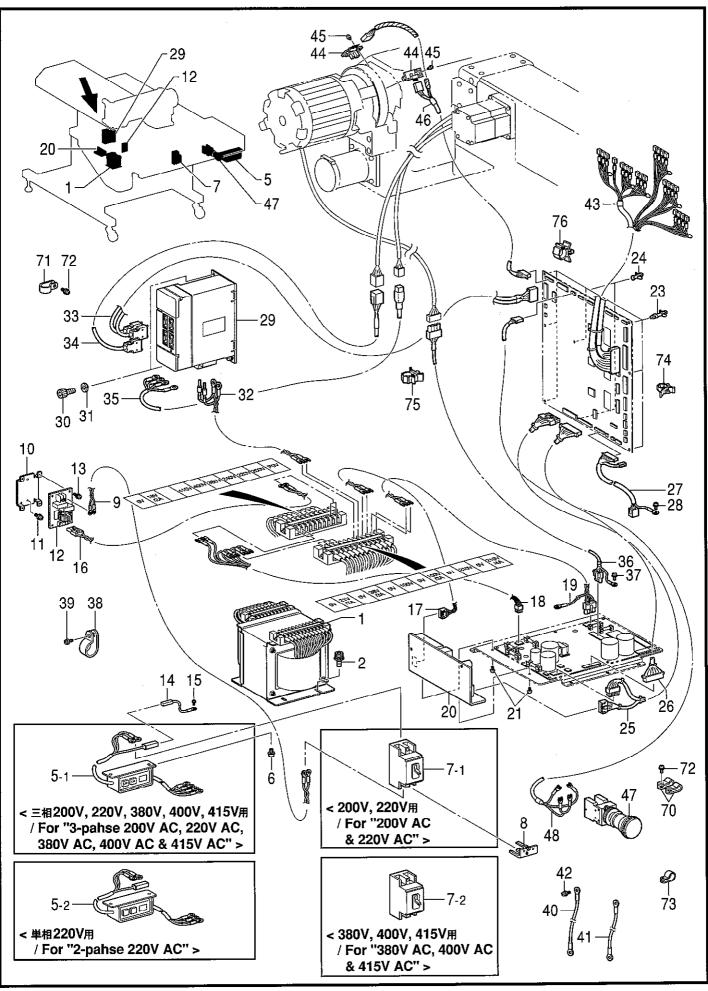

|          | スイツチA22E-M-11                          | SWITCH, A222E-M-11                                                    |    |
| 48<br>70 | S52461000<br>S00480000 | 1        | EMSWハ-ネス<br>コ-ドホルダ#5                   | EM/SW HARNESS, EM/SW-M/PCB<br>CORD HOLDER, 5N                         |    |
| 70       |                        | 1        | ^ /// #5<br> ト`ホルタ`#10                 | CORD HOLDER, 10N                                                      |    |
| 72       | 0A5401005              |          | +ナベザクミ4X10DB                           | SCREW, PAN (S/P WASHER) M4X10                                         |    |
| L        |                        | <u> </u> |                                        | l                                                                     |    |



# U.電装品関係 / Power supply equipment mechanism

| REF.NO   | CODE                   | Q'TY | ヒンメイ                            | NAME OF PARTS                        | RM |
|----------|------------------------|------|---------------------------------|--------------------------------------|----|
| 73<br>74 | 149287000              | 1    | ナイロンクランフ゜                       | CORD HOLDER, 7N                      |    |
| 74       | S09141000              | 6    | コート・クランフ・16L                    | CORD CLAMP, 16-L                     |    |
| 75<br>76 | S09142000<br>S31760000 | 1    | コート ゙ クランフ゜ 20L<br>CKSクランフ゜ 26L | CORD CLAMP, 20-L<br>CORD CLAMP, 26-L |    |
| 70       | 331700000              | 4    |                                 | COND CLAWF, 20-L                     |    |
|          |