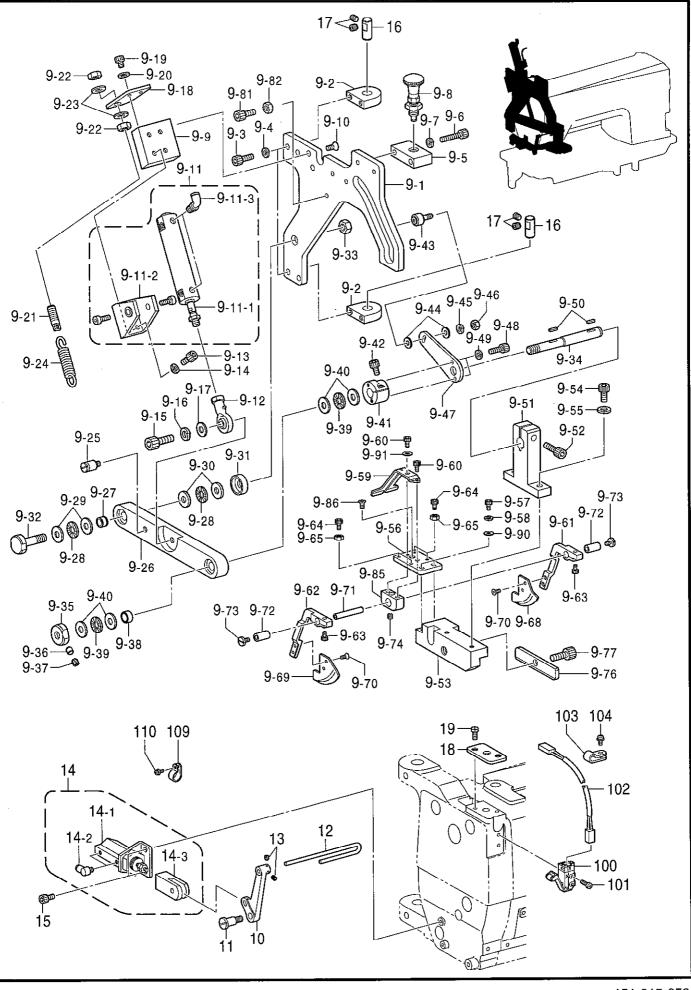

| A.  | 主体関係                   | 1  |
|-----|------------------------|----|
| В.  | 下軸関係                   | 1  |
| C.  | 上軸関係                   | 3  |
| D.  | 針棒揺動関係                 | 5  |
| F.  | メス関係                   | 7  |
| G1. | ゲージ関係                  | 9  |
| G2. | ゲージ関係                  | 11 |
| Н.  | カマ関係                   | 13 |
| J.  | 給油潤滑関係                 | 15 |
| K.  | 糸通シ関係                  | 19 |
| L1. | 糸切り関係                  | 21 |
| L2. | 糸切り関係                  | 23 |
| M.  | 糸緩メ関係                  | 25 |
| N.  | モータ関係                  | 25 |
| Ρ.  | 下糸検出関係 (Option Parts)  | 27 |
| Q.  | 糸切レ感知関係 (Option parts) | 27 |
| R.  | スタッカー関係 (Option parts) | 29 |
| S.  | 糸切リ関係                  | 33 |
|     |                        |    |

| Т.   | 空圧関係     | 35 |
|------|----------|----|
| U.   | 電装品関係    | 39 |
| V1.  | 布制御関係    | 43 |
| V2.  | 布制御関係    | 47 |
| W.   | プリント基板関係 | 51 |
| X.   | マーカー関係   | 51 |
| Y.   | 操作パネル関係  | 53 |
| AA.  | 踏板関係     | 53 |
| AB.  | 動力台関係    | 55 |
| AC.  | コーナーメス関係 | 59 |
| AD.  | 送リ装置関係   | 63 |
| AE.  | バインダー関係  | 67 |
| Z1.  | 付属品関係    | 71 |
| Z2.  | 付属品      | 73 |
| Ga1. | ゲージ部品一覧表 | 75 |
| Ga2. | ゲージ部品一覧表 | 77 |
| Wa.  | 警告ラベル    | 79 |
|      | 索引       | 80 |

## CONTENTS

| A.  | Machine body                         | 1  |
|-----|--------------------------------------|----|
| B.  | Lower shaft mechanism                | 1  |
| C.  | Upper shaft mechanism                | 3  |
| D.  | Needle bar rocking mechanism         | 5  |
| F.  | Knife mechanism                      | 7  |
| G1. | Gauge parts                          | 9  |
| G2. | Gauge parts                          | 11 |
| Н.  | Rotary hook mechanism                | 13 |
| J.  | Lubrication                          | 15 |
| K.  | Threading mechanism                  | 19 |
| L1. | Thread trimmer mechanism             | 21 |
| L2. | Thread trimmer mechanism             | 23 |
| М.  | Tension release mechanism            | 25 |
| N.  | Motor mechanism                      | 25 |
| Ρ.  | Lower thread detector (Option Parts) | 27 |
| Q.  | Thread breakage detector             |    |
|     | (Option parts)                       | 27 |
| R.  | Stacker mechanism (Option parts)     | 29 |

| S.   | Bobbin winder mechanism          | 33 |
|------|----------------------------------|----|
| Т.   | Air pressure mechanism           | 35 |
| U.   | Power supply equipment mechanism | 39 |
| V1.  | Cloth control system mechanism   | 43 |
| V2.  | Cloth control system mechanism   | 47 |
| W.   | Printed circuit board mechanism  | 51 |
| Х.   | Marker mechanism                 | 51 |
| Y.   | Operation panel mechanism        | 53 |
| AA.  | Foot switch pedal mechanism      | 53 |
| AB.  | Power table                      | 55 |
| AC.  | Corner knife mechanism           | 59 |
| AD.  | Feed device mechanism            | 63 |
| AE.  | Binder mechanism                 | 67 |
| Z1.  | Accessories                      | 71 |
| Z2.  | Accessories                      | 73 |
| Ga1. | Gauge parts List                 | 75 |
| Ga2. | Gauge parts List                 | 77 |
| Wa.  | Warning labels                   | 79 |
|      | Index                            | 80 |