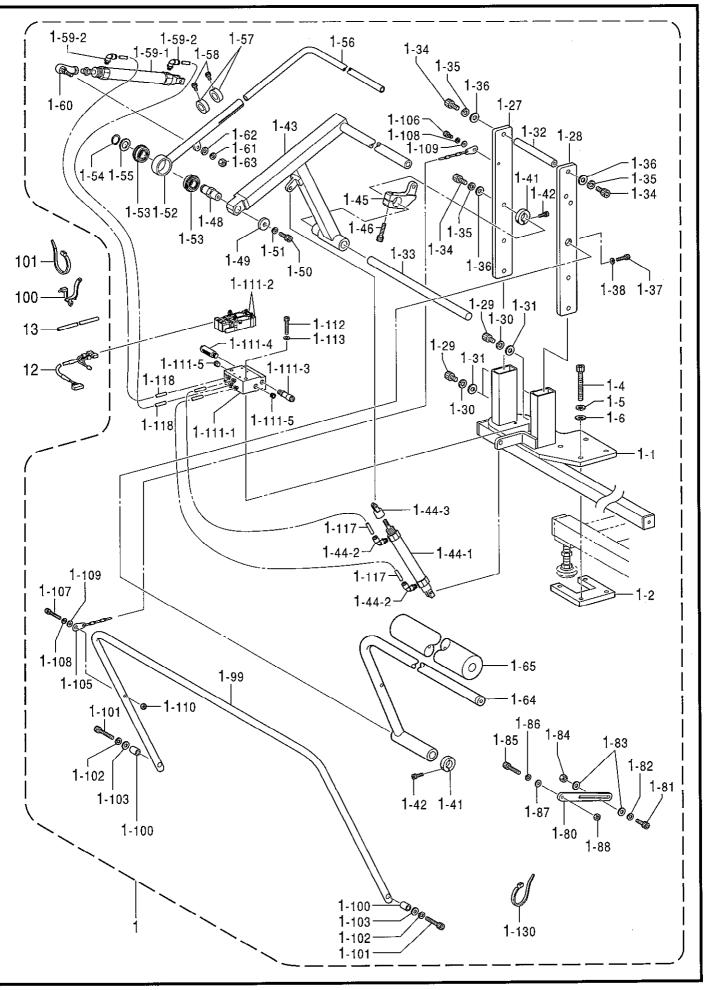

| A.  | 主体関係                   | 1  |
|-----|------------------------|----|
| В.  | 下軸関係                   | 1  |
| C.  | 上軸関係                   | 3  |
| D.  | 針棒揺動関係                 | 5  |
| F.  | メス関係                   | 7  |
| G1. | ゲージ関係                  | 9  |
| G2. | ゲージ関係                  | 11 |
| Н.  | カマ関係                   | 13 |
| J.  | 給油潤滑関係                 | 15 |
| K.  | 糸通シ関係                  | 19 |
| L1. | 糸切り関係                  | 21 |
| L2. | 糸切り関係                  | 23 |
| M.  | 糸緩メ関係                  | 25 |
| N.  | モータ関係                  | 25 |
| Ρ.  | 下糸検出関係 (Option Parts)  | 27 |
| Q.  | 糸切レ感知関係 (Option parts) | 27 |
| R.  | スタッカー関係 (Option parts) | 29 |
| S.  | 糸切リ関係                  | 33 |
|     |                        |    |

| Т.   | 空圧関係     | 35 |
|------|----------|----|
| U.   | 電装品関係    | 39 |
| V1.  | 布制御関係    | 43 |
| V2.  | 布制御関係    | 47 |
| W.   | プリント基板関係 | 51 |
| X.   | マーカー関係   | 51 |
| Y.   | 操作パネル関係  | 53 |
| AA.  | 踏板関係     | 53 |
| AB.  | 動力台関係    | 55 |
| AC.  | コーナーメス関係 | 59 |
| AD.  | 送リ装置関係   | 63 |
| AE.  | バインダー関係  | 67 |
| Z1.  | 付属品関係    | 71 |
| Z2.  | 付属品      | 73 |
| Ga1. | ゲージ部品一覧表 | 75 |
| Ga2. | ゲージ部品一覧表 | 77 |
| Wa.  | 警告ラベル    | 79 |
|      | 索引       | 80 |

## CONTENTS

| A.  | Machine body                         | 1  |
|-----|--------------------------------------|----|
| B.  | Lower shaft mechanism                | 1  |
| C.  | Upper shaft mechanism                | 3  |
| D.  | Needle bar rocking mechanism         | 5  |
| F.  | Knife mechanism                      | 7  |
| G1. | Gauge parts                          | 9  |
| G2. | Gauge parts                          | 11 |
| Н.  | Rotary hook mechanism                | 13 |
| J.  | Lubrication                          | 15 |
| K.  | Threading mechanism                  | 19 |
| L1. | Thread trimmer mechanism             | 21 |
| L2. | Thread trimmer mechanism             | 23 |
| М.  | Tension release mechanism            | 25 |
| N.  | Motor mechanism                      | 25 |
| Ρ.  | Lower thread detector (Option Parts) | 27 |
| Q.  | Thread breakage detector             |    |
|     | (Option parts)                       | 27 |
| R.  | Stacker mechanism (Option parts)     | 29 |

| S.   | Bobbin winder mechanism          | 33 |
|------|----------------------------------|----|
| Т.   | Air pressure mechanism           | 35 |
| U.   | Power supply equipment mechanism | 39 |
| V1.  | Cloth control system mechanism   | 43 |
| V2.  | Cloth control system mechanism   | 47 |
| W.   | Printed circuit board mechanism  | 51 |
| Х.   | Marker mechanism                 | 51 |
| Y.   | Operation panel mechanism        | 53 |
| AA.  | Foot switch pedal mechanism      | 53 |
| AB.  | Power table                      | 55 |
| AC.  | Corner knife mechanism           | 59 |
| AD.  | Feed device mechanism            | 63 |
| AE.  | Binder mechanism                 | 67 |
| Z1.  | Accessories                      | 71 |
| Z2.  | Accessories                      | 73 |
| Ga1. | Gauge parts List                 | 75 |
| Ga2. | Gauge parts List                 | 77 |
| Wa.  | Warning labels                   | 79 |
|      | Index                            | 80 |