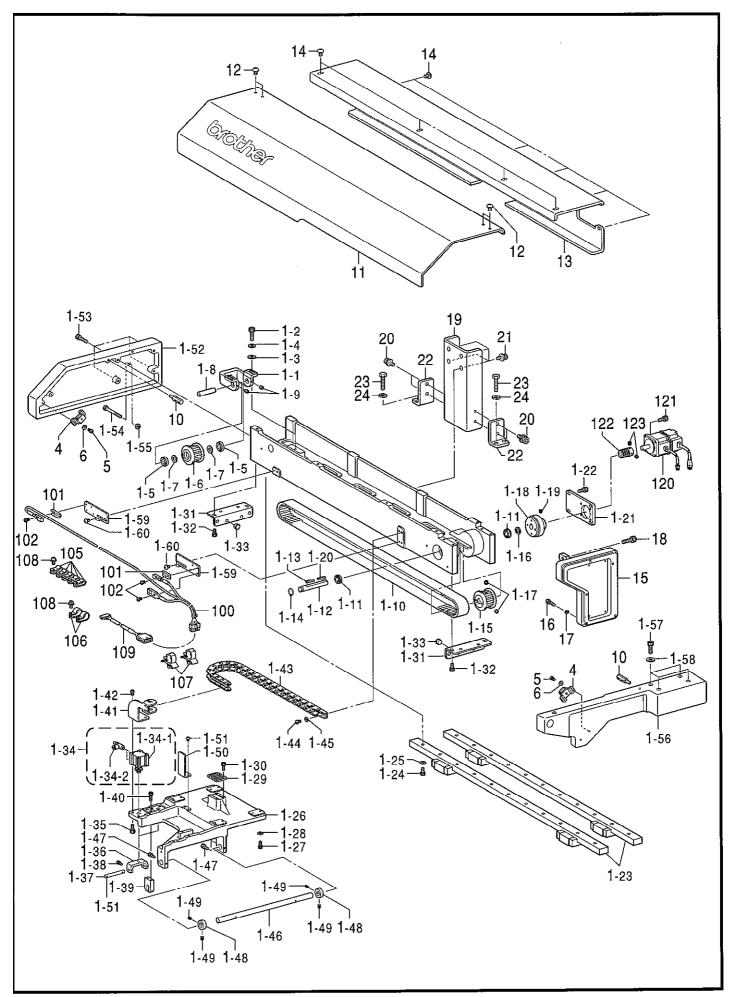

| A.  | 主体関係                   | 1  |
|-----|------------------------|----|
| В.  | 下軸関係                   | 1  |
| C.  | 上軸関係                   | 3  |
| D.  | 針棒揺動関係                 | 5  |
| F.  | メス関係                   | 7  |
| G1. | ゲージ関係                  | 9  |
| G2. | ゲージ関係                  | 11 |
| Н.  | カマ関係                   | 13 |
| J.  | 給油潤滑関係                 | 15 |
| K.  | 糸通シ関係                  | 19 |
| L1. | 糸切り関係                  | 21 |
| L2. | 糸切り関係                  | 23 |
| M.  | 糸緩メ関係                  | 25 |
| N.  | モータ関係                  | 25 |
| Ρ.  | 下糸検出関係 (Option Parts)  | 27 |
| Q.  | 糸切レ感知関係 (Option parts) | 27 |
| R.  | スタッカー関係 (Option parts) | 29 |
| S.  | 糸切リ関係                  | 33 |
|     |                        |    |

| Т.   | 空圧関係     | 35 |
|------|----------|----|
| U.   | 電装品関係    | 39 |
| V1.  | 布制御関係    | 43 |
| V2.  | 布制御関係    | 47 |
| W.   | プリント基板関係 | 51 |
| X.   | マーカー関係   | 51 |
| Y.   | 操作パネル関係  | 53 |
| AA.  | 踏板関係     | 53 |
| AB.  | 動力台関係    | 55 |
| AC.  | コーナーメス関係 | 59 |
| AD.  | 送リ装置関係   | 63 |
| AE.  | バインダー関係  | 67 |
| Z1.  | 付属品関係    | 71 |
| Z2.  | 付属品      | 73 |
| Ga1. | ゲージ部品一覧表 | 75 |
| Ga2. | ゲージ部品一覧表 | 77 |
| Wa.  | 警告ラベル    | 79 |
|      | 索引       | 80 |

## CONTENTS

| A.  | Machine body                         | 1  |
|-----|--------------------------------------|----|
| B.  | Lower shaft mechanism                | 1  |
| C.  | Upper shaft mechanism                | 3  |
| D.  | Needle bar rocking mechanism         | 5  |
| F.  | Knife mechanism                      | 7  |
| G1. | Gauge parts                          | 9  |
| G2. | Gauge parts                          | 11 |
| Н.  | Rotary hook mechanism                | 13 |
| J.  | Lubrication                          | 15 |
| K.  | Threading mechanism                  | 19 |
| L1. | Thread trimmer mechanism             | 21 |
| L2. | Thread trimmer mechanism             | 23 |
| М.  | Tension release mechanism            | 25 |
| N.  | Motor mechanism                      | 25 |
| Ρ.  | Lower thread detector (Option Parts) | 27 |
| Q.  | Thread breakage detector             |    |
|     | (Option parts)                       | 27 |
| R.  | Stacker mechanism (Option parts)     | 29 |

| S.   | Bobbin winder mechanism          | 33 |
|------|----------------------------------|----|
| Т.   | Air pressure mechanism           | 35 |
| U.   | Power supply equipment mechanism | 39 |
| V1.  | Cloth control system mechanism   | 43 |
| V2.  | Cloth control system mechanism   | 47 |
| W.   | Printed circuit board mechanism  | 51 |
| Х.   | Marker mechanism                 | 51 |
| Y.   | Operation panel mechanism        | 53 |
| AA.  | Foot switch pedal mechanism      | 53 |
| AB.  | Power table                      | 55 |
| AC.  | Corner knife mechanism           | 59 |
| AD.  | Feed device mechanism            | 63 |
| AE.  | Binder mechanism                 | 67 |
| Z1.  | Accessories                      | 71 |
| Z2.  | Accessories                      | 73 |
| Ga1. | Gauge parts List                 | 75 |
| Ga2. | Gauge parts List                 | 77 |
| Wa.  | Warning labels                   | 79 |
|      | Index                            | 80 |